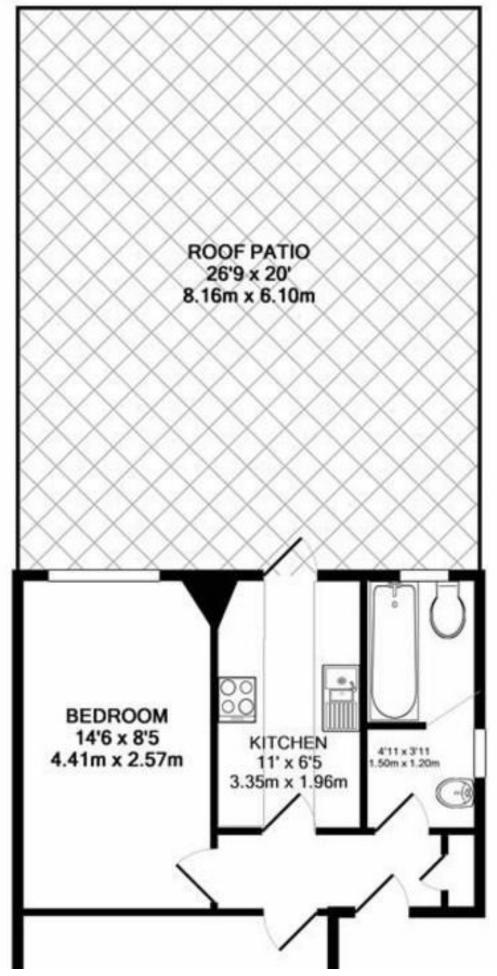

Chapel Market, London £2,250 pcm

Welcome to Chapel Market; great one bedroom apartment with roof terrace

- On bedroom apartment
- Outside space
- Available end of May
- 17 ft reception room
- Fully fitted kitchen