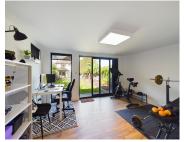

This property also boasts a well-appointed study/office and a well-proportioned kitchen/breakfast room which has a dual aspect. The kitchen benefits from modern handless units with solid oak work tops. There is a breakfast island with a granite surface, further storage and seating for two. The garage is adjacent to the kitchen and can be used to store cars or be utilised as further storage space with the added bonus of a utility area.