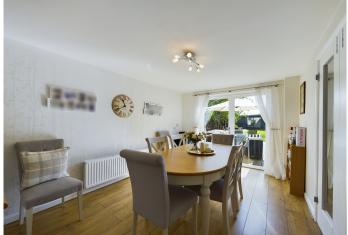

Upon entering, you are greeted by a warm ambiance that flows seamlessly through the entire house. You will find a large lounge complete with a cozy snug area, ideal for unwinding. The lounge benefits from a crackling fireplace fit with an inset log burner, fantastic for those cold Winter evenings. Double glass doors lead you into a separate dining area which is great for hosting quests. The dining room has access to the decking area through French doors.