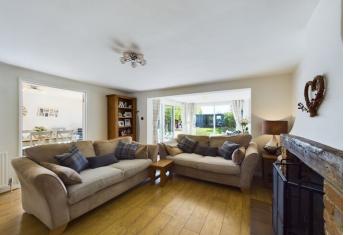

Upon entering, you are greeted by a warm ambiance that flows seamlessly through the entire house. You will find a large lounge complete with a cozy snug area, ideal for unwinding. The lounge benefits from a crackling fireplace fit with an inset log burner, fantastic for those cold Winter evenings. Double glass doors lead you into a separate dining area which is great for hosting quests. The dining room has access to the decking area through French doors.