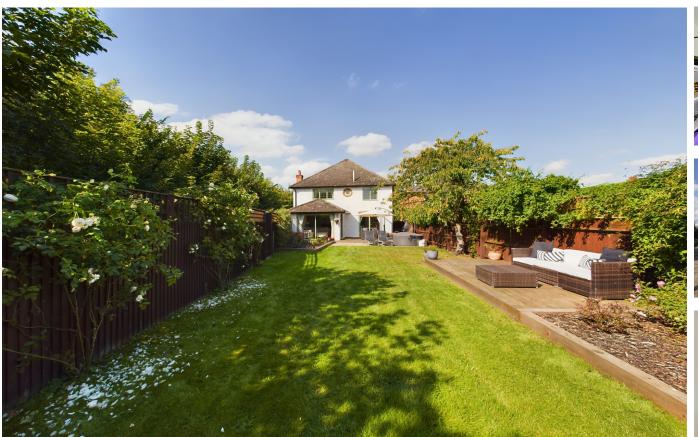

As you step outside onto the decking area, you can enjoy the surrounding beauty and beaming sunlight in the southeast facing garden. The garden approaches 100ft in length and has a secluded aspect. There is a large lawn, two raised decking areas, well-maintained flower beds with timber sleepers and a fantastic garden room with a glass frontage, mains electricity and internet access.