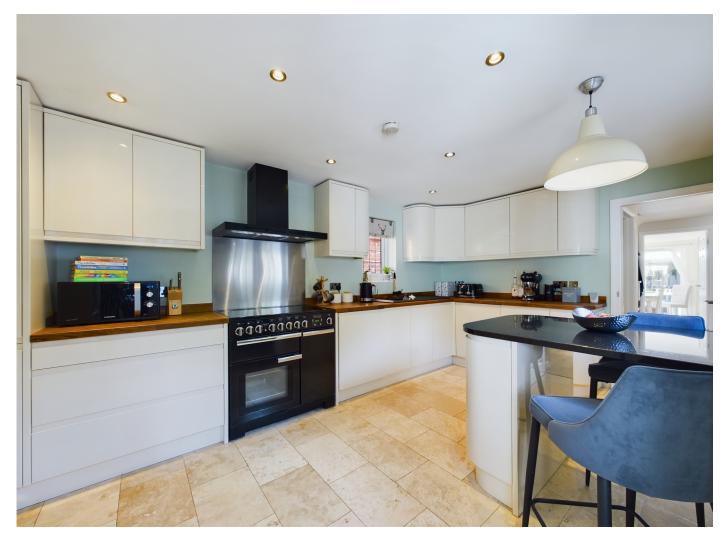

This property also boasts a well-appointed study/office and a well-proportioned kitchen/breakfast room which has a dual aspect. The kitchen benefits from modern handless units with solid oak work tops. There is a breakfast island with a granite surface, further storage and seating for two. The garage is adjacent to the kitchen and can be used to store cars or be utilised as further storage space with the added bonus of a utility area.