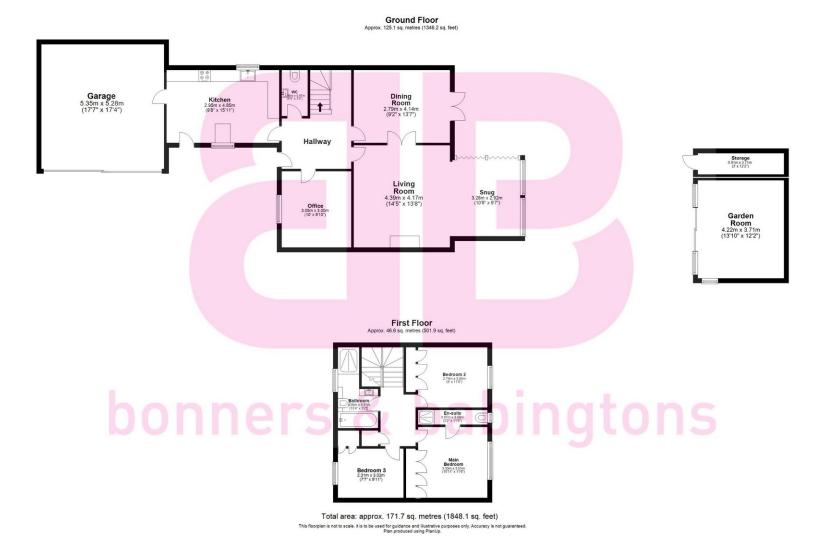

Upon entering, you are greeted by a warm ambiance that flows seamlessly through the entire house. You will find a large lounge complete with a cozy snug area, ideal for unwinding. The lounge benefits from a crackling fireplace fit with an inset log burner, fantastic for those cold Winter evenings. Double glass doors lead you into a separate dining area which is great for hosting quests. The dining room has access to the decking area through French doors.

This property also boasts a well-appointed study/office and a well-proportioned kitchen/breakfast room which has a dual aspect. The kitchen benefits from modern handless units with solid oak work tops. There is a breakfast island with a granite surface, further storage and seating for two. The garage is adjacent to the kitchen and can be used to store cars or be utilised as further storage space with the added bonus of a utility area.

Upstairs you will find a large landing space, three bedrooms with built-in wardrobes and a modern family bathroom fit with a large shower and bathtub. The main bedroom is a tranquil haven and benefits from an ensuite shower room, providing a private oasis. The two additional bedrooms offer comfortable accommodation for family members and guests.

As you step outside onto the decking area, you can enjoy the surrounding beauty and beaming sunlight in the southeast facing garden. The garden approaches 100ft in length and has a secluded aspect. There is a large lawn, two raised decking areas, well-maintained flower beds with timber sleepers and a fantastic garden room with a glass frontage, mains electricity and internet access.