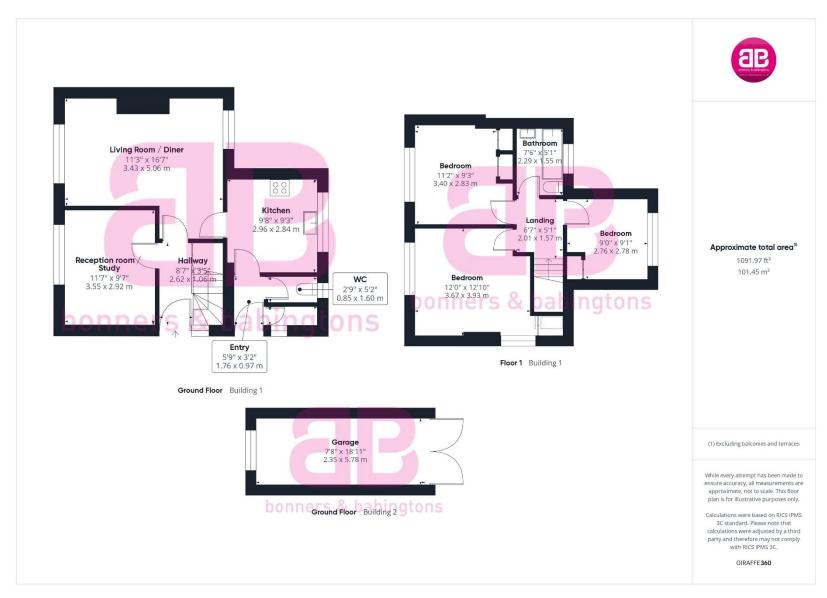

## Price - £450,000

A well presented three-bedroom, semi-detached family home which has extension potential (STP) and is within walking distance of the local town.

The property is within a short walk of Princes Risborough High street benefiting from excellent amenities, supermarkets schools and superb transport links such as the mainline train station that links directly to London Marylebone in approximately 37 minutes. The property accommodation comprises of the following, entrance hallway, reception room / study with fireplace, open-plan living room / dining room which flows through to a modern kitchen with waist height and eye level cupboards as well as a downstairs toilet and utility cupboard.

Upstairs you will find a landing which links to two good sized double bedrooms, a large single bedroom and a modern family bathroom with bath and over head shower.

To the rear, a door from the kitchen leads you out to a good sized, sunny rear garden with patio area, plenty of fruit trees, access to the single garage and parking.

To the front, there is a front garden with a vegetable patch and further on-street parking if required. This property has a lot of potential for extensions, please speak to the agents who can provide you with more details on this.