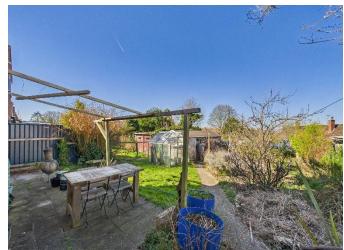

Upstairs you will find a landing which links to two good sized double bedrooms, a large single bedroom and a modern family bathroom with bath and over head shower.

To the rear, a door from the kitchen leads you out to a good sized, sunny rear garden with patio area, plenty of fruit trees, access to the single garage and parking.

To the front, there is a front garden with a vegetable patch and further on-street parking if required. This property has a lot of potential for extensions, please speak to the agents who can provide you with more details on this.