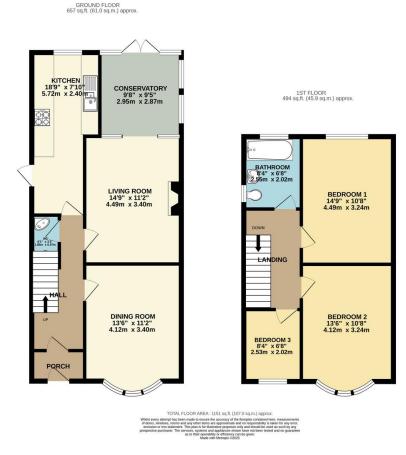

## **FOR SALE**

3 Bed Semi-Detached House in Wyngate Drive, Western Park LE3 OUS £290,000

Immaculate extended three bedroom semi-detached home located in Westem Park, featuring a spacious extended kitchen, bright conservatory, modem bathroom, and three generously sized bedrooms. The property also benefits from landscaped gardens and off-road parking via a private driveway. Contact Phillips George to arrange a viewing.

## Phillips George

- Extended Semi
- Three Bedrooms
- Western Park Area
- Well Presented Throughout
- Ground Floor W.C
- Extended Kitchen
- Conservatory
- Landscaped Gardens

Agents Note: Whilst every care has been taken to prepare these sales particulars, they are for guidance purposes only. All measurements are approximate are for general guidance purposes only and whilst every care has been taken to ensure their accuracy, they should not be relied upon and potential buyers are advised to recheck the measurements.