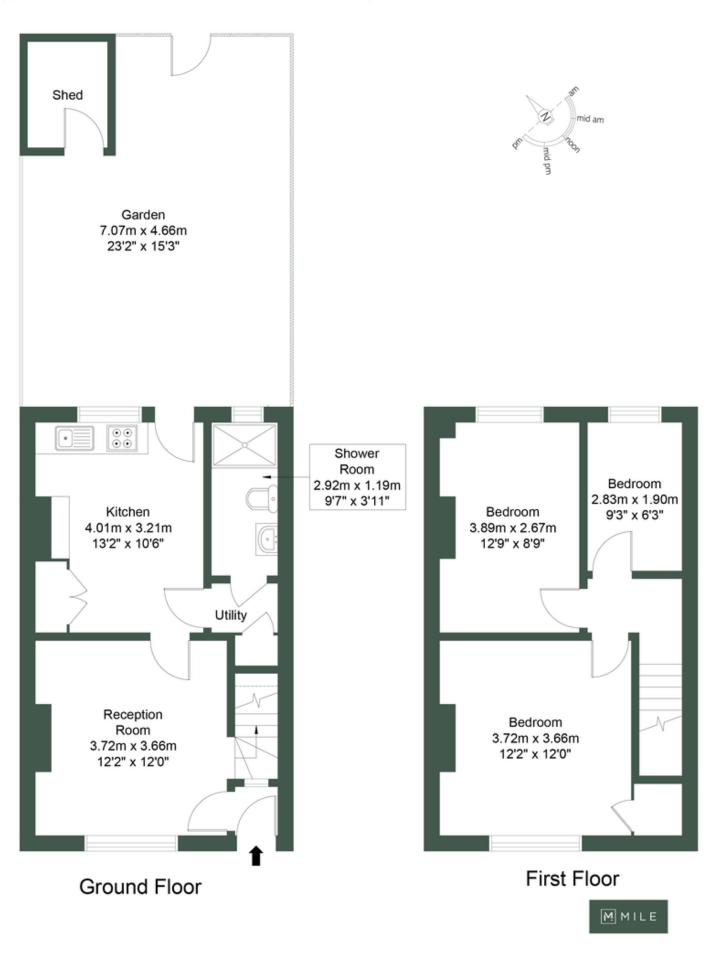

Old Oak Lane, London £2,297 pcm

Mile are delighted to market this spacious 3 bedroom terraced house close to Willesden Junction Station

- Spacious 3 Bedroom Terraced House
- Furnished
- Available Now

- Rear Garden
- 2 Receptions
- Council Tax Band D

## OLD OAK LANE, NW10

Approximate Gross Internal Area = 72.96 sq.m / 785 sq.ft

MONEY LAUNDERING REGULATIONS 2003: Intending purchasers will be asked to produce identification documentation at a later stage and we would ask for your co-operation in order that there will be no delay in agreeing the sale.