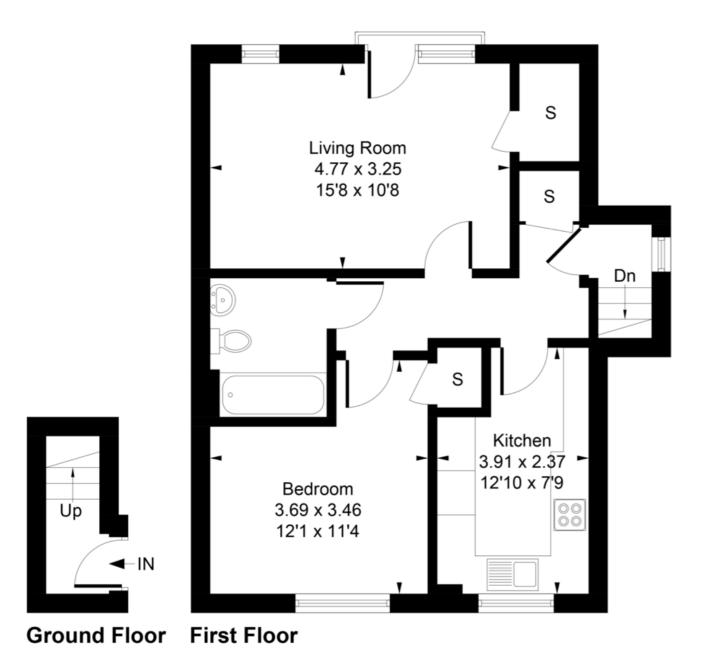

## Approximate Gross Internal Area 54.41 sq m / 586 sq ft

Whilst every attempt has been made to ensure the accuracy of the floor plan contained here, measurements of doors, windows, rooms and any other items are approximate and no responsibility is taken for any error, omission, or mis-statement.

This plan is for illustrative purposes only and should be used as such by any prospective purchaser.

- FIRST FLOOR MAISONETTE
- 177 YEAR LEASE
- ALLOCATED PARKING SPACE
- RE-FITTED KITCHEN & BATHROOM
- LARGE LIVING ROOM WITH JULIET BALCONY
- £0 GROUND RENT
- EPC RATING BAND C