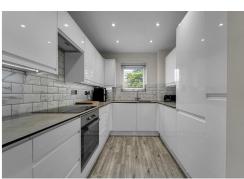

## 10 Puccinia Court, Yeoman Drive, Stanwell, Staines-upon-Thames TW19 7TX Guide Price £240,000 - Leasehold

A superbly presented and spacious first floor one bedroom maisonette situated in a quiet part of Stanwell with 177 year Lease, allocated parking and within easy reach of Heathrow Airport. Further benefits include: your own front door entrance leading into a private entrance porch and stairwell with space for shoe storage and hanging coats and the stairs leads up to a further door leading into the property which offers: a smartly re-fitted kitchen with ample work surfaces and a range of fitted units, there is also a lovely re-fitted three piece bathroom suite complete with underfloor heating. Additional features include a good size double bedroom with a built-in wardrobe, a further storage cupboard off the hallway, and a lovely and bright living room with a "Juliet" balcony, and large storage cupboard. Outside the property enjoys access to the well-kept communal grounds and there is also an allocated parking space and visitor parking bays. An ideal first time buy or investment to rent out.