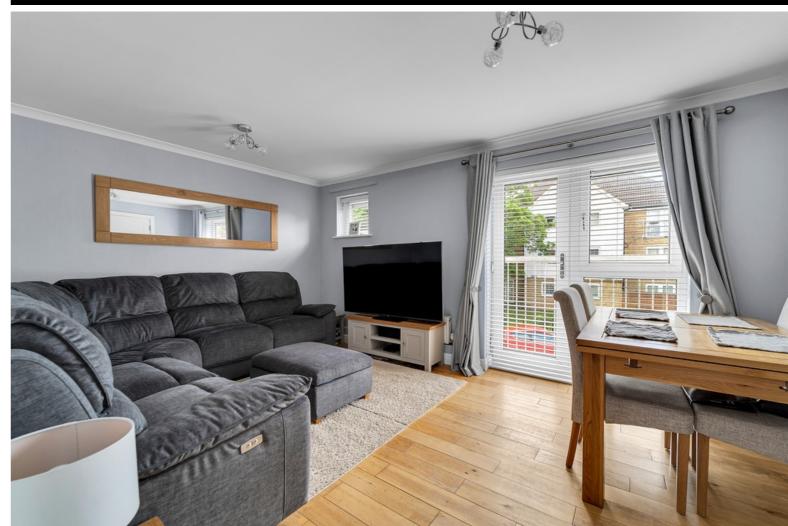

## 10 Puccinia Court, Yeoman Drive, Stanwell, Staines-upon-Thames TW19 7TX Guide Price £240,000 - Leasehold

A superbly presented and spacious first floor one bedroom maisonette situated in a quiet part of Stanwell with 177 year Lease, allocated parking and within easy reach of Heathrow Airport. Further benefits include: your own front door entrance leading into a private entrance porch and stairwell with space for shoe storage and hanging coats and the stairs leads up to a further door leading into the property which offers: a smartly re-fitted kitchen with ample work surfaces and a range of fitted units, there is also a lovely re-fitted three piece bathroom suite complete with underfloor heating. Additional features include a good size double bedroom with a built-in wardrobe, a further storage cupboard off the hallway, and a lovely and bright living room with a "Juliet" balcony, and large storage cupboard. Outside the property enjoys access to the well-kept communal grounds and there is also an allocated parking space and visitor parking bays. An ideal first time buy or investment to rent out.

This plan is for illustrative purposes only and should be used as such by any prospective purchaser.

- FIRST FLOOR MAISONETTE
- 177 YEAR LEASE
- ALLOCATED PARKING SPACE
- RE-FITTED KITCHEN & BATHROOM
- LARGE LIVING ROOM WITH JULIET BALCONY
- £0 GROUND RENT
- EPC RATING BAND C