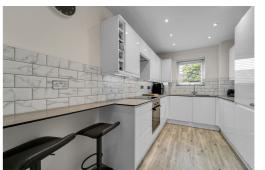

## 10 Puccinia Court, Yeoman Drive, Stanwell, Staines-upon-Thames TW19 7TX Guide Price £240,000 - Leasehold

A superbly presented and spacious first floor one bedroom maisonette situated in a quiet part of Stanwell with 177 year Lease, allocated parking and within easy reach of Heathrow Airport. Further benefits include: your own front door entrance leading into a private entrance porch and stairwell with space for shoe storage and hanging coats and the stairs leads up to a further door leading into the property which offers: a smartly re-fitted kitchen with ample work surfaces and a range of fitted units, there is also a lovely re-fitted three piece bathroom suite complete with underfloor heating. Additional features include a good size double bedroom with a built-in wardrobe, a further storage cupboard off the hallway, and a lovely and bright living room with a "Juliet" balcony, and large storage cupboard. Outside the property enjoys access to the well-kept communal grounds and there is also an allocated parking space and visitor parking bays. An ideal first time buy or investment to rent out.

This plan is for illustrative purposes only and should be used as such by any prospective purchaser.

- FIRST FLOOR MAISONETTE
- 177 YEAR LEASE
- ALLOCATED PARKING SPACE
- RE-FITTED KITCHEN & BATHROOM
- LARGE LIVING ROOM WITH JULIET BALCONY
- £0 GROUND RENT
- EPC RATING BAND C