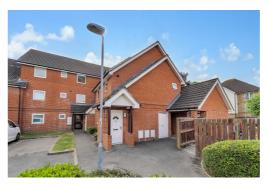

## 10 Puccinia Court, Yeoman Drive, Stanwell, Staines-upon-Thames TW19 7TX Guide Price £240,000 - Leasehold

A superbly presented and spacious first floor one bedroom maisonette situated in a quiet part of Stanwell with 177 year Lease, allocated parking and within easy reach of Heathrow Airport. Further benefits include: your own front door entrance leading into a private entrance porch and stairwell with space for shoe storage and hanging coats and the stairs leads up to a further door leading into the property which offers: a smartly re-fitted kitchen with ample work surfaces and a range of fitted units, there is also a lovely re-fitted three piece bathroom suite complete with underfloor heating. Additional features include a good size double bedroom with a built-in wardrobe, a further storage cupboard off the hallway, and a lovely and bright living room with a "Juliet" balcony, and large storage cupboard. Outside the property enjoys access to the well-kept communal grounds and there is also an allocated parking space and visitor parking bays. An ideal first time buy or investment to rent out.