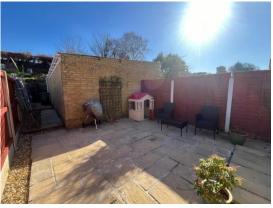

The rear garden has a good size patio with part shingled borders suitable for external garden/dining furniture and is enclosed with wood panelled fencing. A pathway behind the garage leads to an elevated sunny section of the rear garden which could be landscaped to provide a seating area.