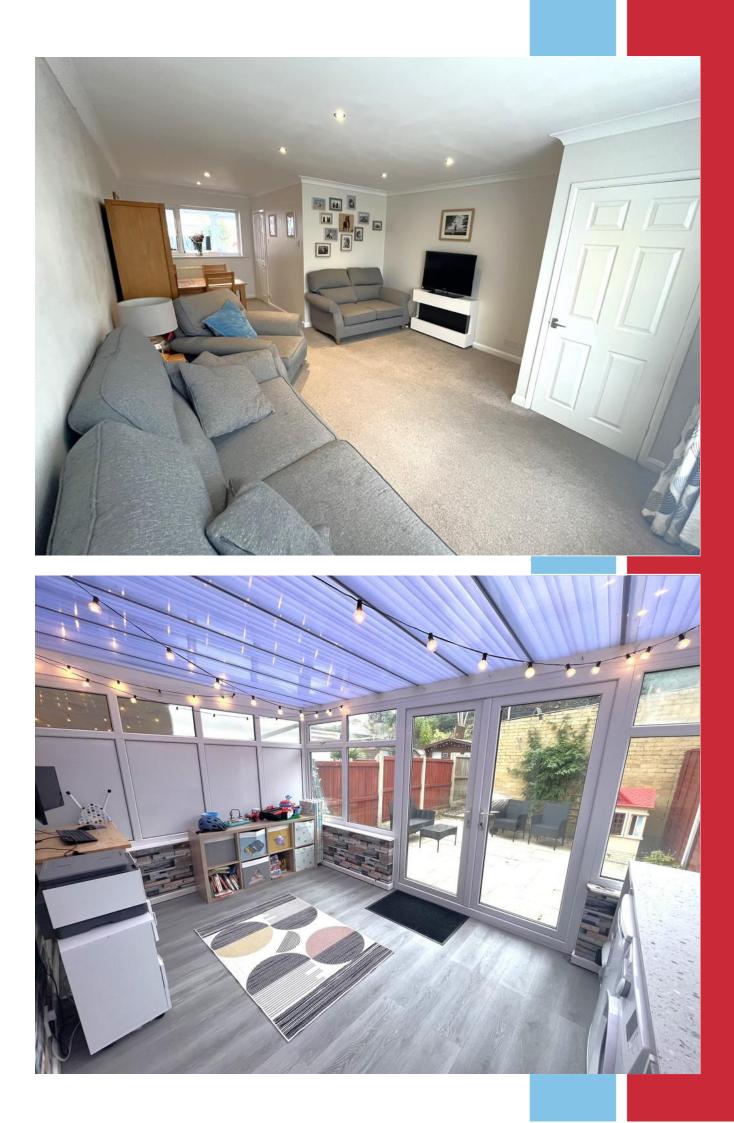

## **The Property**

Steps lead up to the porch and then in to the entrance hallway with a door leading through to the spacious dual aspect 24ft approx. lounge/dining room. From here there is access into a stylish modern fitted kitchen with understairs pantry and a UPVC double glazed door leads though to the generous size conservatory/utility room with double glazed French style doors providing access out on to the rear garden.