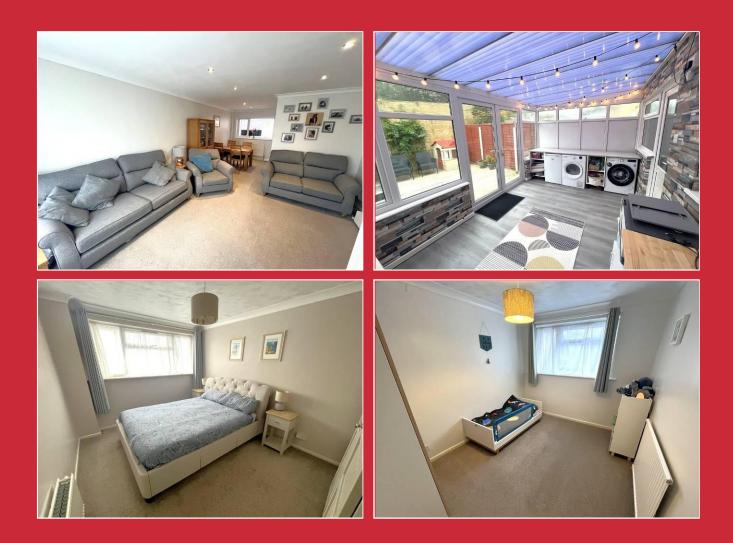

## **The Property**

Steps lead up to the porch and then in to the entrance hallway with a door leading through to the spacious dual aspect 24ft approx. lounge/dining room. From here there is access into a stylish modern fitted kitchen with understairs pantry and a UPVC double glazed door leads though to the generous size conservatory/utility room with double glazed French style doors providing access out on to the rear garden.

Stairs lead to the first floor accommodation where there are three bedrooms serviced by a family bathroom. The outside front is mainly laid to shingle with a centre pathway and small area of lawn. There is the potential to create off road parking, with a shared driveway leading to a garage in a small block of four.