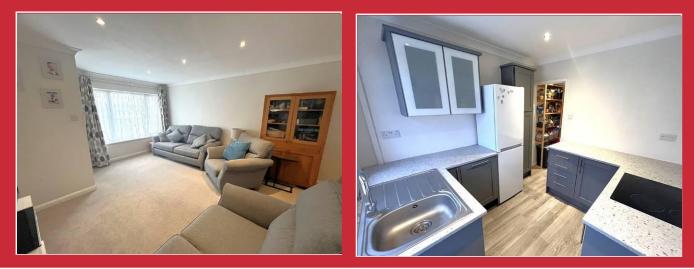

## **The Property**

Steps lead up to the porch and then in to the entrance hallway with a door leading through to the spacious dual aspect 24ft approx. lounge/dining room. From here there is access into a stylish modern fitted kitchen with understairs pantry and a UPVC double glazed door leads though to the generous size conservatory/utility room with double glazed French style doors providing access out on to the rear garden.