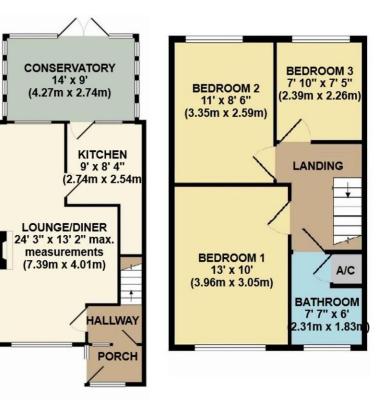

## **The Property**

Steps lead up to the porch and then in to the entrance hallway with a door leading through to the spacious dual aspect 24ft approx. lounge/dining room. From here there is access into a stylish modern fitted kitchen with understairs pantry and a UPVC double glazed door leads though to the generous size conservatory/utility room with double glazed French style doors providing access out on to the rear garden.

Stairs lead to the first floor accommodation where there are three bedrooms serviced by a family bathroom. The outside front is mainly laid to shingle with a centre pathway and small area of lawn. There is the potential to create off road parking, with a shared driveway leading to a garage in a small block of four.