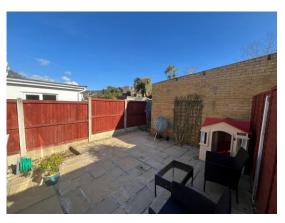

The rear garden has a good size patio with part shingled borders suitable for external garden/dining furniture and is enclosed with wood panelled fencing. A pathway behind the garage leads to an elevated sunny section of the rear garden which could be landscaped to provide a seating area.