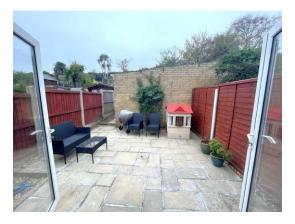

The rear garden has a good size patio with part shingled borders suitable for external garden/dining furniture and is enclosed with wood panelled fencing. A pathway behind the garage leads to an elevated sunny section of the rear garden which could be landscaped to provide a seating area.