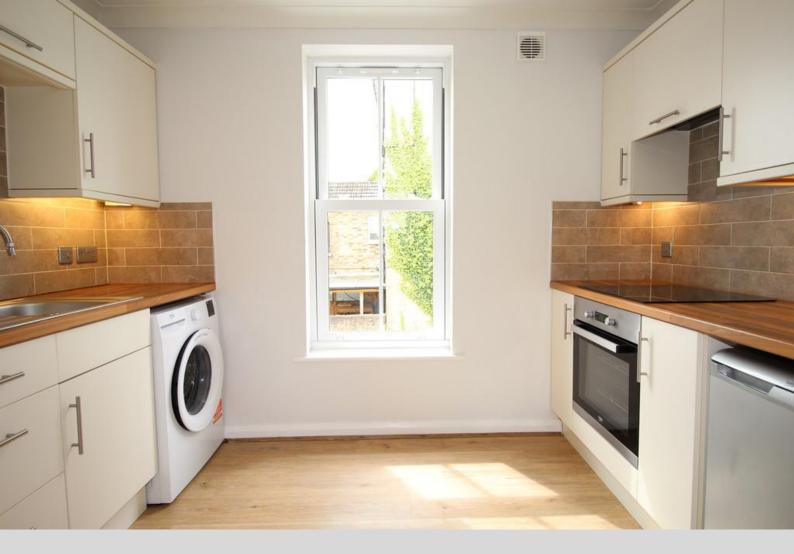

The apartment is situated on the 1<sup>st</sup> floor having been redecorated throughout, dual aspect natural lighting through the main living area, offering a modern fitted kitchen with built in appliances, a modern fitted white bathroom suite and heated towel rail, double bedroom with fitted double wardrobe, An integral private garage with an up and over door, is easily accessible on the ground floor of the building