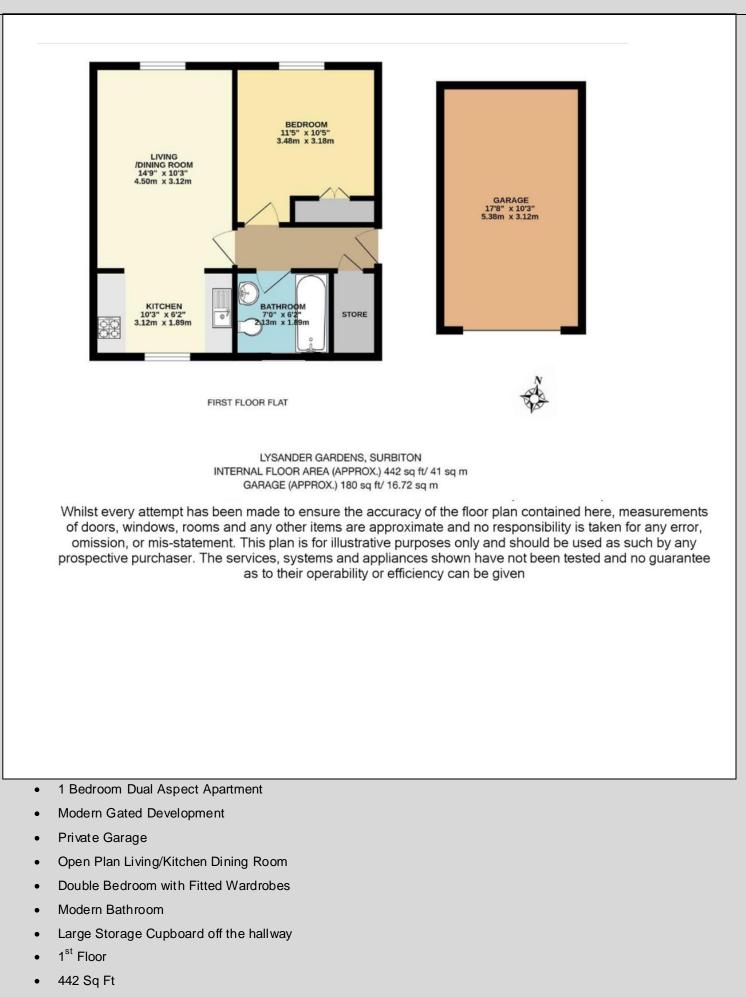

442 sq ft of internal living space, Share of Freehold with a 999 year lease on completion.

WWW.STACKANDBONNER.COM

020 8974 8844 sales@stackandbonner.com

- Service Charge: £1,920 per annum
- Council Tax: Band C £2,211.86 per annum
- Share of Freehold 999 year lease on completion
- Chain Free