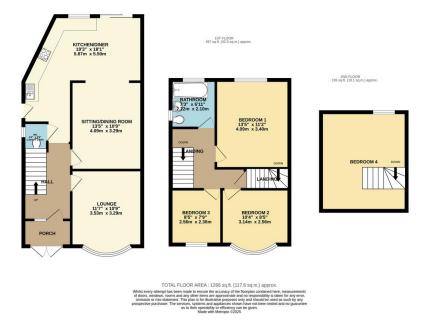

## FOR SALE

4 Bed Semi-Detached House in Willow Road, Blacby LE8 4BG £335,000

This spacious four bedroom semi detached home boasts a full loft conversion, an extended open plan kitchen/dining area, ground floor W.C and beautifully landscaped gardens. With off road parking and a sought after village location, it's ideal for growing families. Contact Phillips George to arrange your viewing.

## Phillips George

EPC Ordered

- Extended Semi Detached
- Four Bedrooms
- Loft Conversion
- Extended Kitchen & Dining Area
- Well Presented Throughout
- Ground Floor W.C
- Landscaped Gardens
- Off Road Parking