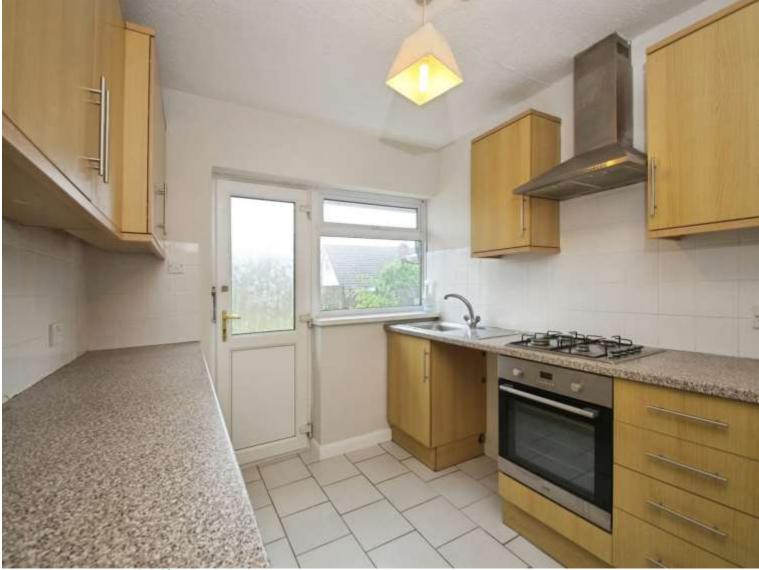

The property boasts a welcoming entrance hall leading to a well-appointed kitchen and a spacious lounge featuring sliding French doors that open directly onto the private rear garden, perfect for indoor-outdoor living. The ground floor also hosts two generously sized bedrooms and a family bathroom, providing flexible space for family life or home office use.

#### Accommodation

**Entrance Hall** 

**Reception Room** - 10' 11" max x 13' 9" ( 3.33m max x 4.19m )

Kitchen - 8' 10" x 9' 10" ( 2.69m x 3.00m )

**Bedroom Two** - 12' 1" x 10' 10" ( 3.68m x 3.30m )

Bedroom Three - 9' x 8' 10" ( 2.74m x 2.69m )