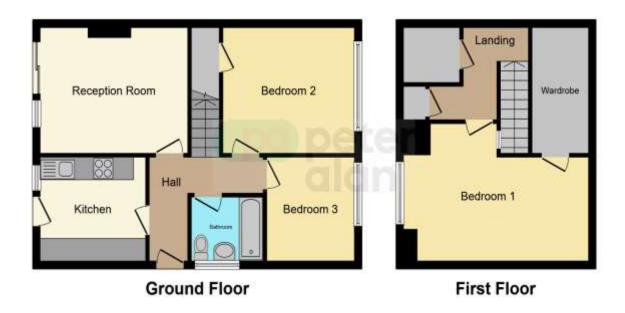

#### Accommodation

**Entrance Hall** 

**Reception Room** - 10' 11" max x 13' 9" ( 3.33m max x 4.19m )

Kitchen - 8' 10" x 9' 10" ( 2.69m x 3.00m )

**Bedroom Two** - 12' 1" x 10' 10" ( 3.68m x 3.30m )

Bedroom Three - 9' x 8' 10" ( 2.74m x 2.69m )

Bathroom

**First Floor** 

Landing

Storage Cupboard

**Bedroom One** - 11' 11" max x 17' 2" max ( 3.63m max x 5.23m max )

Wardrobe - 5' 3" x 10' 10" ( 1.60m x 3.30m )

Externally

Garage

## Floorplan

This floor plan is for illustrative purposes only. It is not drawn to scale. Any measurements, floor areas (including any total floor area), openings and orientation are approximate. No details are guaranteed, they cannot be relied upon for any purpose and they do not form part of any agreement. No liability is taken for any error, omission or misstatement. A party must rely upon its own inspection(s). Powered by www.focalagent.com