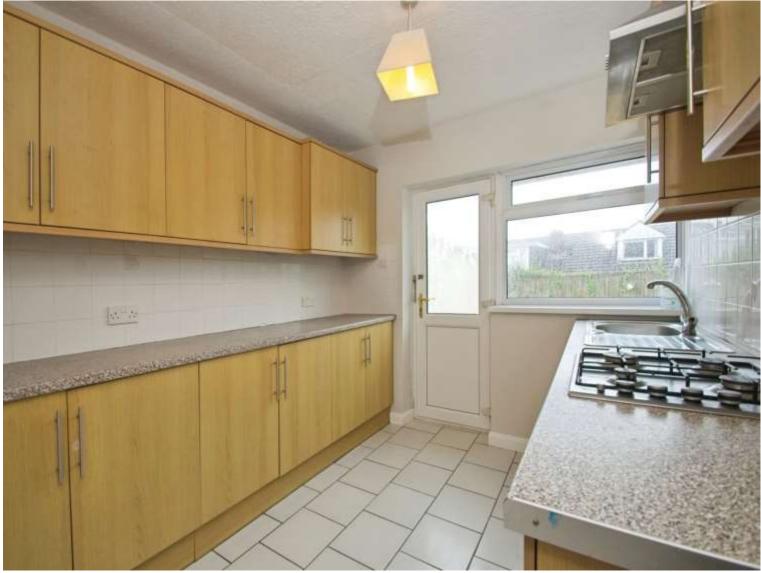

The property boasts a welcoming entrance hall leading to a well-appointed kitchen and a spacious lounge featuring sliding French doors that open directly onto the private rear garden, perfect for indoor-outdoor living. The ground floor also hosts two generously sized bedrooms and a family bathroom, providing flexible space for family life or home office use.

#### Accommodation

**Entrance Hall** 

**Reception Room** - 10' 11" max x 13' 9" ( 3.33m max x 4.19m )

Kitchen - 8' 10" x 9' 10" ( 2.69m x 3.00m )

**Bedroom Two** - 12' 1" x 10' 10" ( 3.68m x 3.30m )

Bedroom Three - 9' x 8' 10" ( 2.74m x 2.69m )