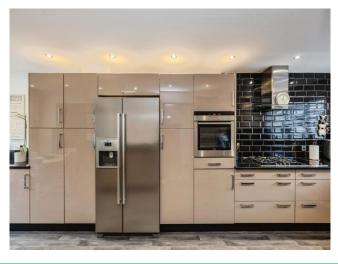

## **Accommodation**

**Entrance Hall** 

W.C

**Bedroom Two (ground Floor)** 8' 7" x 7' 4" ( 2.62m x 2.24m )

**En Suite Shower Room** 

Lounge

15' 2" x 11' (4.62m x 3.35m)

**Kitchen Diner** 

24' 1" x 8' 4" ( 7.34m x 2.54m )

Landing

**Bedroom One** 

10' 1" min x 12' 1" max ( 3.07m min x 3.68m max )

**En Suite Shower Room** 