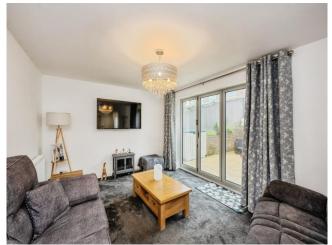

## **Accommodation**

**Entrance Hall** 

W.C

**Bedroom Two (ground Floor)** 8' 7" x 7' 4" ( 2.62m x 2.24m )

**En Suite Shower Room** 

Lounge

15' 2" x 11' (4.62m x 3.35m)

**Kitchen Diner** 