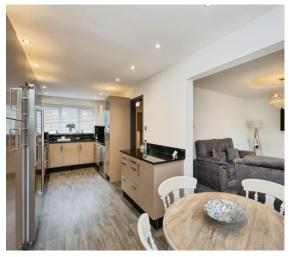

## **Accommodation**

**Entrance Hall** 

W.C

**Bedroom Two (ground Floor)** 8' 7" x 7' 4" ( 2.62m x 2.24m )

**En Suite Shower Room** 

Lounge

15' 2" x 11' (4.62m x 3.35m)

**Kitchen Diner** 

24' 1" x 8' 4" ( 7.34m x 2.54m )

Landing

**Bedroom One** 

10' 1" min x 12' 1" max ( 3.07m min x 3.68m max )

**En Suite Shower Room** 