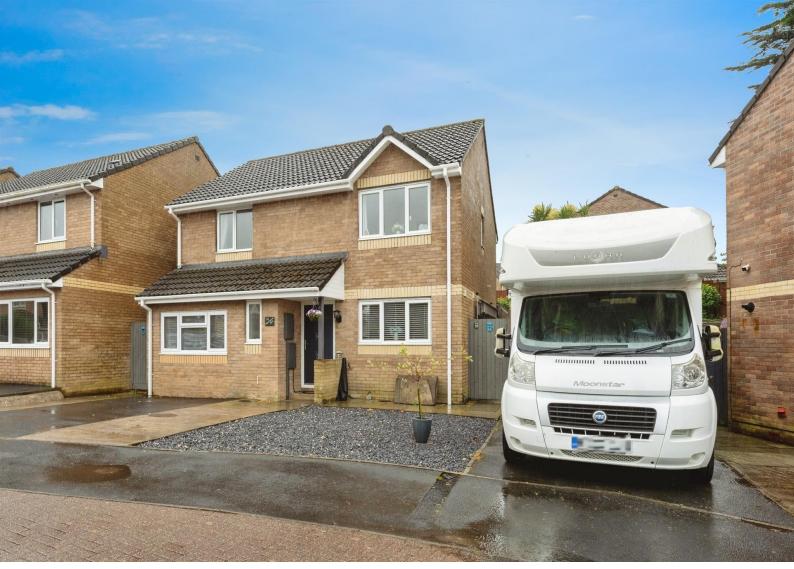

# Nightingale Park £315,000

- Spacious Family Home
- Modern Development
- Garage Conversion Providing Bedroom 2 & En-Suite
- Driveway for 3 Vehicles
- No On-Going Chain
- EPC Rating: D

## About the property

A gorgeously presented and lovingly refurbished, five bedroom family home now available for sale with no on going chain nestled into a modern development within Cimla, Neath! Boasting excellent links to local amenities including stores, frequently running buses and a main line train station in Neath Town Centre alongside high street stores, bars and restaurants. Excellent for commuters with access to the M4 corridor via the A465 and brilliant for attendance to Gnoll / Crynallt Primary, Cefn Saeson Community Comprehensive and Neath College! The home is approached through the spacious driveway, with side access available through to the rear. Internally, the property comprises of an entrance hallway, with stairs to the landing and doors through to the ground floor cloakroom, bedroom five with an en-suite shower room, the modern fitted kitchen diner and the lounge with bi-folding doors out to the garden. Enclosed and paved, the garden also provides an outbuilding, ideal for storage or conversion to a study with power running to it. The first floor houses four more bedrooms, were the master boasts another en-suite shower room, and the family bathroom. Internal viewings are highly recommended to truly appreciate this lovely home!