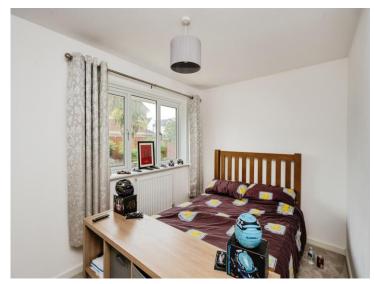

#### **Bedroom Three**

12' 3" min x 8' (3.73m min x 2.44m)

#### **Bedroom Four**

11'6" x 8' (3.51m x 2.44m)