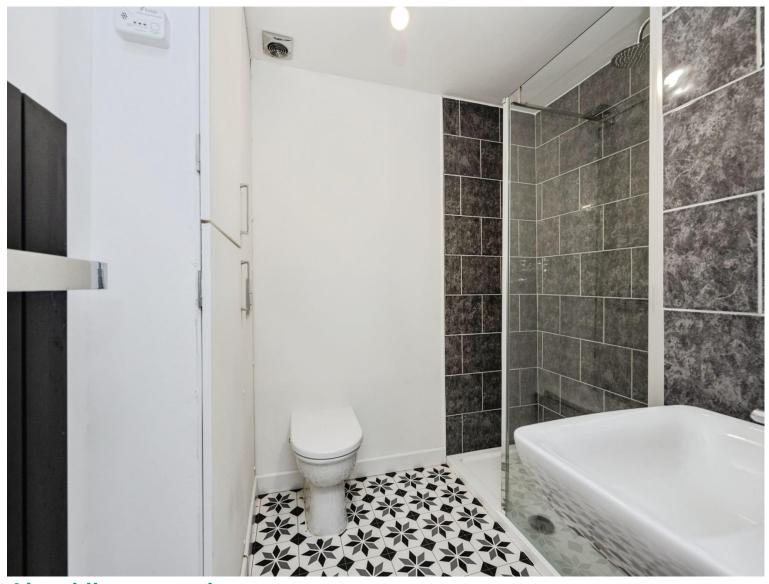

## **Accommodation**

**Entrance Hall** 

W.C

**Bedroom Two (ground Floor)** 8' 7" x 7' 4" ( 2.62m x 2.24m )

**En Suite Shower Room** 

Lounge

15' 2" x 11' (4.62m x 3.35m)

**Kitchen Diner** 

24' 1" x 8' 4" ( 7.34m x 2.54m )

Landing

**Bedroom One** 

10' 1" min x 12' 1" max ( 3.07m min x 3.68m max )

**En Suite Shower Room** 

#### **Bedroom Five**

9' 6" x 8' 4" max ( 2.90m x 2.54m max )

**Bathroom** 

**Front** 

Rear