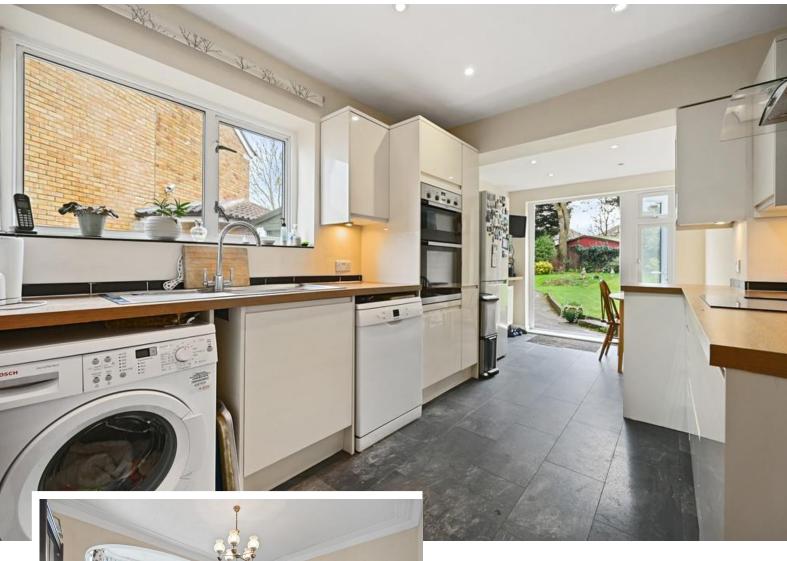

The ground floor comprises; a large south facing reception room featuring an electric fireplace with stone surround, a separate fitted kitchen (including appliances such as a dishwasher, washing machine, double oven and fridge/freezer) with space to dine, a bay fronted double bedroom, a good sized single bedroom with built in storage and a tiled shower room with W.C and basin.