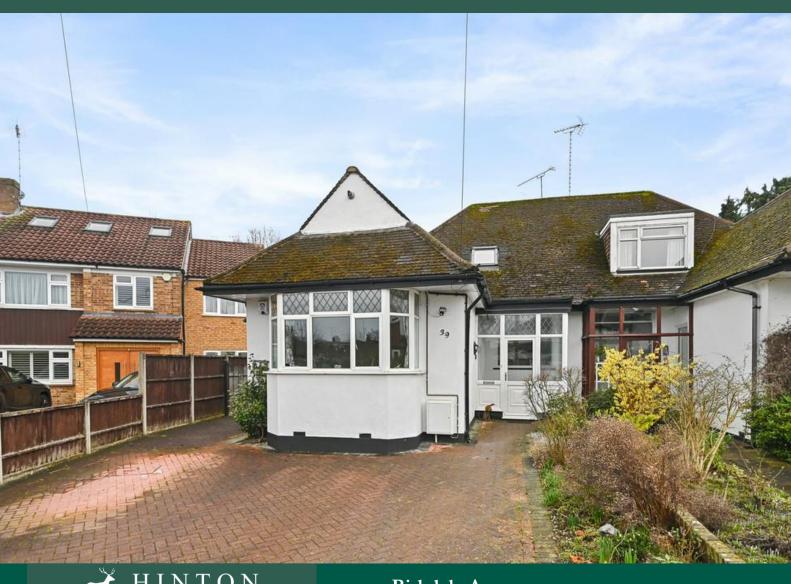

### Birkdale Avenue

Pinner HA5 5SG

- Master bedroom with walk in wardrobe and en-suite bathroom
- Semi detached bungalow
- Off street parking
- Detached garage

Asking Price Of £675,000

EPC Rating '40'

## Property Description

A beautifully presented THREE BEDROOM, TWO BATHROOM semi-detached bungalow with DETACHED GARAGE located on this popular residential road close to transport links including Headstone Lane Station(Overground), North Harrow Station (Northern line) and Pinner Station (Metropolitan line). The property is also close to Ofsted rated 'Outstanding' and 'Good' schools as well as local amenities.