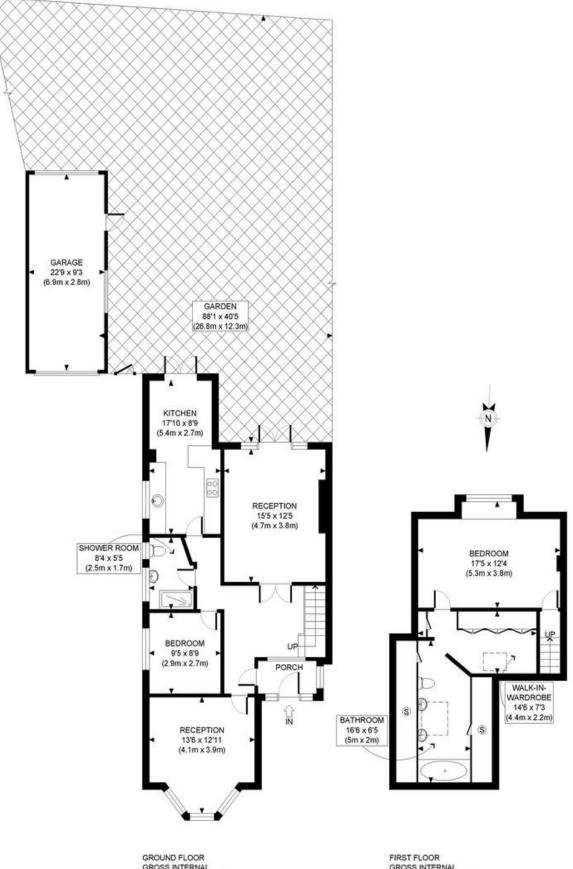

## Property Description

A beautifully presented THREE BEDROOM, TWO BATHROOM semi-detached bungalow with DETACHED GARAGE located on this popular residential road close to transport links including Headstone Lane Station(Overground), North Harrow Station (Northern line) and Pinner Station (Metropolitan line). The property is also close to Ofsted rated 'Outstanding' and 'Good' schools as well as local amenities.

The ground floor comprises; a large south facing reception room featuring an electric fireplace with stone surround, a separate fitted kitchen (including appliances such as a dishwasher, washing machine, double oven and fridge/freezer) with space to dine, a bay fronted double bedroom, a good sized single bedroom with built in storage and a tiled shower room with W.C and basin.

Upstairs you will find the spacious master suite, a very good sized double bedroom overlooking the well maintained garden, a walk in wardrobe with space for a dressing area and a larger than average en-suite with bath, bidet, W.C and basin. There is still access into the eaves for ample storage.

The beautiful and well stocked garden has been lovingly maintained with various fruit trees, a small pond and a patio area with a summer house perfect for entertaining or winding down in the evening. There is also access to the garage (with power) and a greenhouse.

**GROSS INTERNAL** FLOOR AREA 826 SQ FT

**GROSS INTERNAL** FLOOR AREA 486 SQ FT

APPROX, GROSS INTERNAL FLOOR AREA WITH GARAGE: 1522 SQ FT/ 141 SQM APPROX, GROSS INTERNAL FLOOR AREA WITHOUT GARAGE: 1312 SQ FT/ 122 SQM