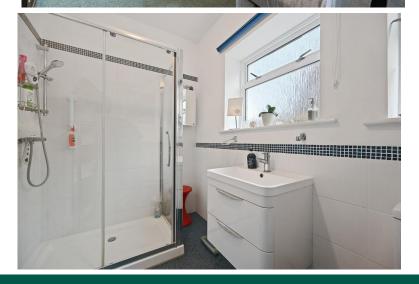

The ground floor comprises; a large south facing reception room featuring an electric fireplace with stone surround, a separate fitted kitchen (including appliances such as a dishwasher, washing machine, double oven and fridge/freezer) with space to dine, a bay fronted double bedroom, a good sized single bedroom with built in storage and a tiled shower room with W.C and basin.

Upstairs you will find the spacious master suite, a very good sized double bedroom overlooking the well maintained garden, a walk in wardrobe with space for a dressing area and a larger than average en-suite with bath, bidet, W.C and basin. There is still access into the eaves for ample storage.