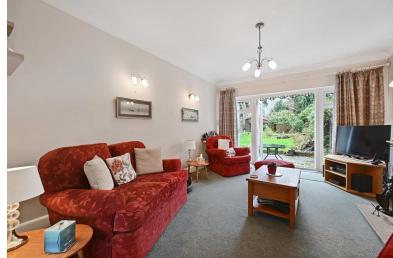

The ground floor comprises; a large south facing reception room featuring an electric fireplace with stone surround, a separate fitted kitchen (including appliances such as a dishwasher, washing machine, double oven and fridge/freezer) with space to dine, a bay fronted double bedroom, a good sized single bedroom with built in storage and a tiled shower room with W.C and basin.