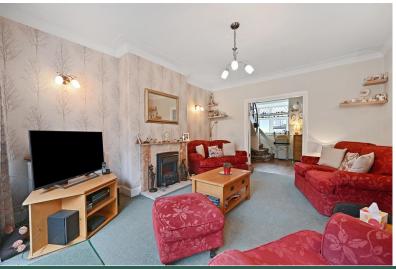

The ground floor comprises; a large south facing reception room featuring an electric fireplace with stone surround, a separate fitted kitchen (including appliances such as a dishwasher, washing machine, double oven and fridge/freezer) with space to dine, a bay fronted double bedroom, a good sized single bedroom with built in storage and a tiled shower room with W.C and basin.