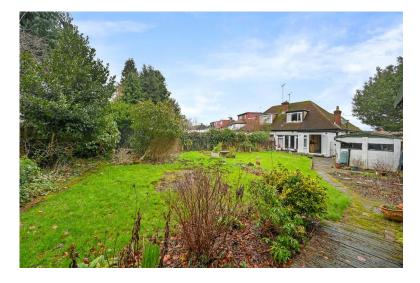

The beautiful and well stocked garden has been lovingly maintained with various fruit trees, a small pond and a patio area with a summer house perfect for entertaining or winding down in the evening. There is also access to the garage (with power) and a greenhouse.