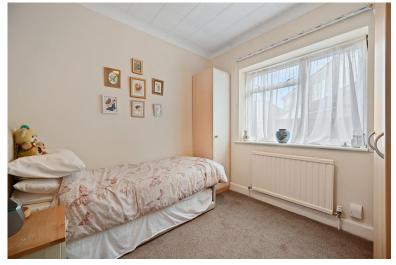

The ground floor comprises; a large south facing reception room featuring an electric fireplace with stone surround, a separate fitted kitchen (including appliances such as a dishwasher, washing machine, double oven and fridge/freezer) with space to dine, a bay fronted double bedroom, a good sized single bedroom with built in storage and a tiled shower room with W.C and basin.