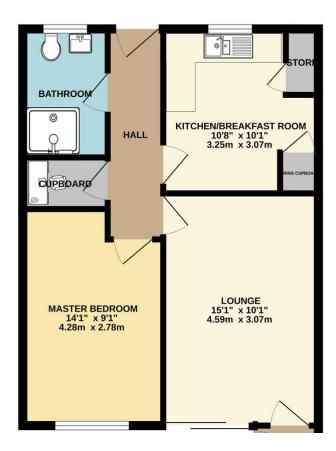

## **FOR SALE**

1 Bed Mid Terraced Bungalow in The Rushes, Markfield LE67 9WW £170,000

Situated in a quiet cul de sac in the sought after village of Markfield, this neatly presented one bedroom mid terraced bungalow offers comfortable single level living. The property features a refurbished shower room, a fitted kitchen, and landscaped low maintenance gardens. Additionally, it benefits from a garage in a separate block, providing convenient storage or parking. An excellent opportunity for those seeking a peaceful yet well connected home.

## Phillips George

**GROUND FLOOR** 

Agents Note: Whilst every care has been taken to prepare these sales particulars, they are for guidance purposes only. All measurements are approximate are for general guidance purposes only and whilst every care has been taken to ensure their accuracy, they should not be relied upon and potential buyers are advised to recheck the measurements.