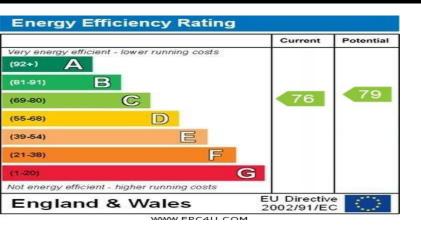

## **COUNCIL TAX**

Band "A"

The average council tax charges for April 2010 - March 2013 are listed below, based on a household of two adults. The tax bands are based on the value of your property in 1991.

| Valuation<br>Band | Council Tax<br>2017/18 | Council Tax<br>2018/19 | Council Tax<br>2019/20 |
|-------------------|------------------------|------------------------|------------------------|
| A                 | £1104.47               | £1170.70               | £1218.16               |
| В                 | £1288.54               | £1365.82               | £1421.19               |
| С                 | £1472.62               | £1560.93               | £1624.21               |
| D                 | £1656.70               | £1756.05               | £1827.24               |
| E                 | £2024.86               | £2146.28               | £2233.29               |
| F                 | £2393.01               | £2536.52               | £2639.35               |
| G                 | £2761.17               | £2926.75               | £3045.40               |
| Н                 | £3313.40               | £3512.10               | £3654.48               |