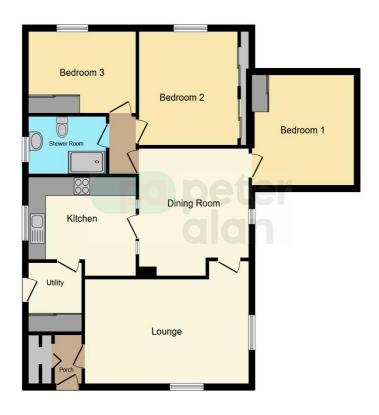

## **Accommodation**

#### **Entrance Hallway**

#### Lounge

19' x 11' 2" Plus Recess ( 5.79m x 3.40m Plus Recess )

#### **Dining Room**

12' 8" x 12' 1" Plus Recess ( 3.86m x 3.68m Plus Recess )

#### **Kitchen**

12' 1" x 10' 7" Max ( 3.68m x 3.23m Max )

12' 8" Into Wardrobes x 12' 8" ( 3.86 m Into Wardrobes x 3.86 m )

#### **Bedroom Two**

12' 5" x 8' 9" Max ( 3.78m x 2.67m Max )

#### **Bedroom Three**

12' Max x 11' 9" Max ( 3.66m Max x 3.58m Max )

#### **Shower Room**

## **Floorplan**

This floor plan is for illustrative purposes only. It is not drawn to scale. Any measurements, floor areas (including any total floor area), openings and orientation are approximate. No details are guaranteed, they cannot be relied upon for any purpose and they do not form part of any agreement. No liability is taken for any error, omission or misstatement. A party must rely upon its own inspection(s). Powered by www.focalagent.com