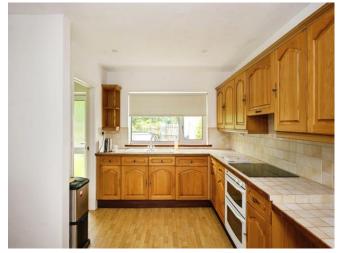

#### **Kitchen**

12' 1" x 10' 7" Max ( 3.68m x 3.23m Max )

12' 8" Into Wardrobes x 12' 8" ( 3.86 m Into Wardrobes x 3.86 m )