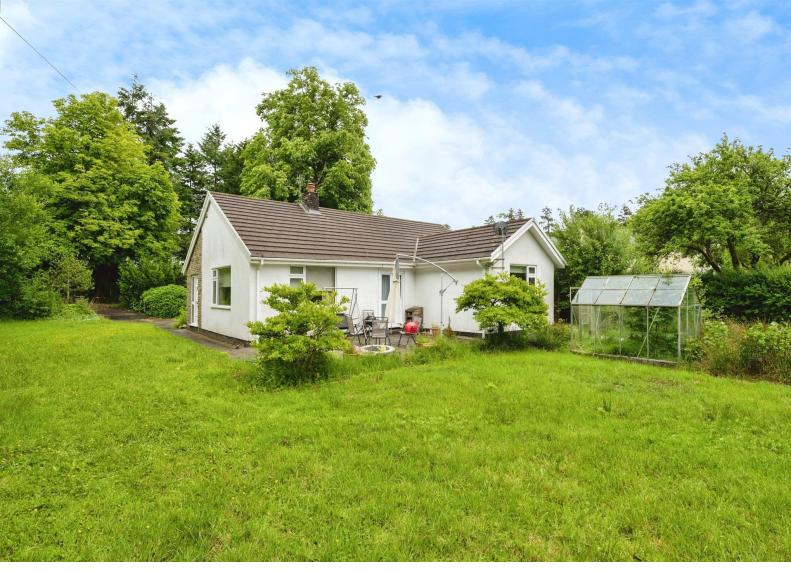

# Rownad offers in the region of £300,000

- Detached Bungalow
- No On Going Chain
- Deceptively Spacious Plot
- Potential Developmental Opportunity
- Semi-Rural Location
- EPC Rating: B

# About the property

The perfect family home or down-size now available for sale within the sought after, semi-rural location of Pontneathvaughn with no on going chain! Boasting excellent links to the A465, onto the M4 corridor, as well a waterfall country within Brecon Beacons National Park! The nearby village of Glynneath features Welsh & English speaking Primary Schools, local stores and running buses. The property lies on spacious plot with wrapping gardens, a row of solar panels, patio spaces, a driveway and detached garage! This allows for a potential development opportunity with previous planning approved for a second dwelling which has now lapsed. Internally, the property comprises of an entrance hallway to the front & side, with a sizable lounge fitted with a log burner, a spacious dining area / fover and a fitted kitchen. To the rear is three double bedrooms of which two boast fitted wardrobes. Internal viewings are highly recommended to truly appreciate this property!

## **Wrapping Gardens**

#### Driveway

## Garage

20' 1" max x 10' 9" max ( 6.12m max x 3.28m max )