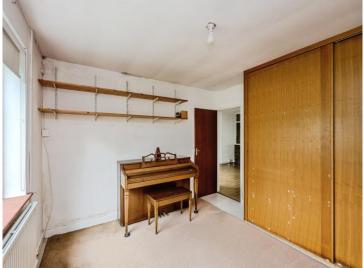

#### **Kitchen**

12' 1" x 10' 7" Max ( 3.68m x 3.23m Max )

12' 8" Into Wardrobes x 12' 8" ( 3.86 m Into Wardrobes x 3.86 m )