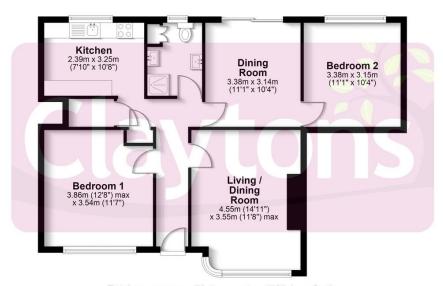

## **Ground Floor**

Total area: approx. 73.4 sq. metres (790.1 sq. feet)

FOR ILLUSTRATIVE PURPOSES ONLY - NOT TO SCALE
The position and size of doors, windows, appliances and other features are approximate only. Total area includes garages and outbuildings - 

My Home Property Marketing - Unauthorised reproduction prohibited.
Plan produced using PlanUp. 

Plan produced using PlanUp.