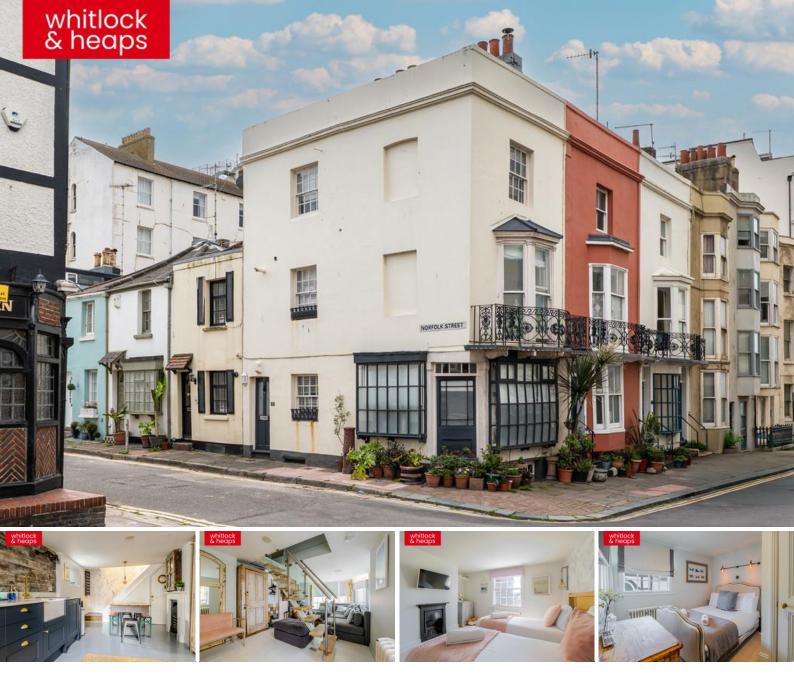

# 31 Western Street Brighton BN1 2PG

Offers in Excess of: £725,000 Freehold

- STUNNING PERIOD PROPERTY
- THREE BEDROOMS
- THREE SHOWER/BATHROOMS
- KITCHEN/DINING ROOM

- LIVING ROOM
- DESIRABLE LOCATION
- NO ONWARD CHAIN
- PRESENTED IN BEAUTIFUL ORDER

01273 778577 whitlockandheaps.co.uk Whitlock and Heaps are delighted to bring to market this stunning period property that is bought to market in beautiful order throughout with a delightful open plan kitchen/dining room and separate living room to the ground floor. The three bedrooms are arranged over two floors with an ensuite shower room, separate bathroom and shower room. Situated in this desirable location within a few minutes walk of Brighton seafront. An array of eateries, cafes and shopping facilities the Brighton has to offer are in a short walk with Brighton and Hove mainline stations being within easy reach.