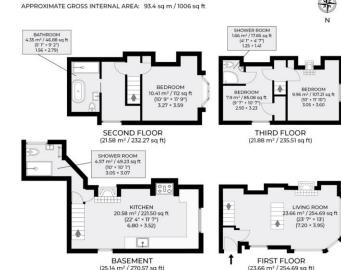

## **GROUND FLOOR**

**ENTRANCE HALL** 

LIVING ROOM Double aspect, log burner, radiator.

## LOWER GROUND FLOOR

**KITCHEN/DINING ROOM** Excellently fitted and incorporating Butler sink with mixer tap, adjacent worksurface with range of cupboards and drawers under, space for gas range cooker, integrated fridge, freezer and dishwasher, feature fireplace, radiator.

**SHOWER ROOM** Comprising walk in shower, wash hand basin, low level w.c, radiator and towel rail, tiled walls, cupboard with plumbing for washing machine.

### FIRST FLOOR

LANDING Sash window, radiator, tiled floor.

**BEDROOM 1** Full height sash bay window opening onto the balcony and offering a sea view, secondary glazing, feature fireplace, radiator.

**BATHROOM** Comprising free standing bath with separate walk in shower, wash hand basin, heated ladder style towel rail, tiled floor.

#### TOP FLOOR

**BEDROOM 2** Sash window with secondary glazing, feature fireplace, radiator.

**ENSUITE SHOWER ROOM** Comprising walk in shower, wash hand basin, low level w.c, tiled walls.

**BEDROOM 3** Sash window with secondary glazing, feature fireplace, radiator.

31 Western street, Brighron BN1 2PG

whitlock & heaps loor plan is for illustration and identification purposes only and is not to scale. lots, gardens, balconies and terraces are illustrative only and excluded from l area calculations. All site plans are for illustration purposes only and are not o scale. Measurements are approximate.