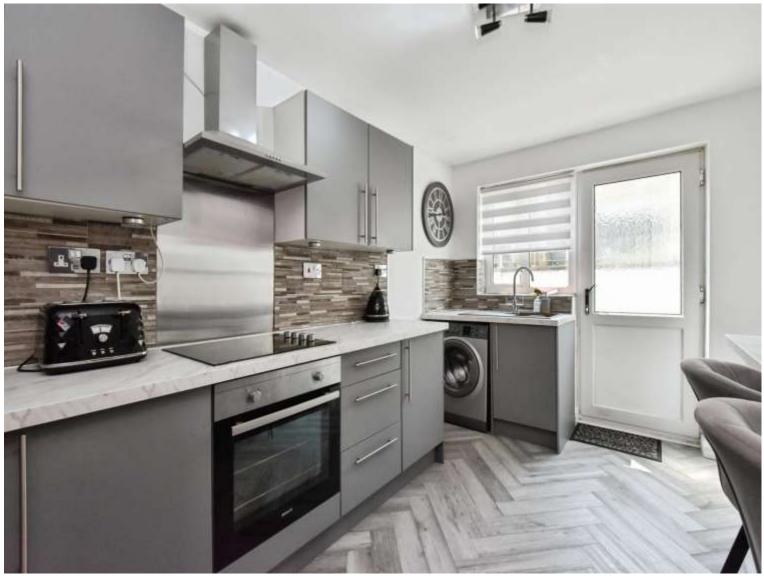

The property benefits from a welcoming reception room and a well-proportioned kitchen, offering access to the garden.

The house boasts bedrooms and a conveniently located bathroom on the ground floor, facilitating easy access and movement throughout the property.

#### Living/Dining Room

20' 8" Max x 15' 7" Max ( 6.30m Max x 4.75m Max

) Kitchen

12' 6" Max x 8' 8" Max ( 3.81m Max x 2.64m Max ) Bathroom

Landing