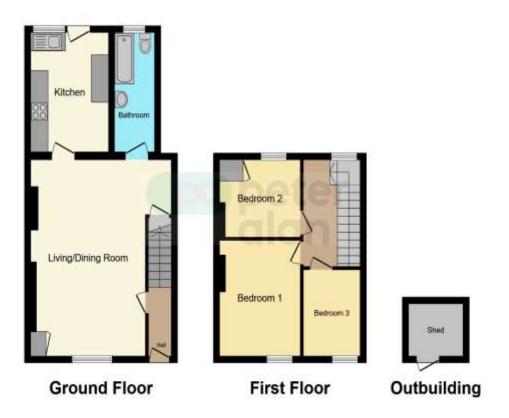

#### Living/Dining Room

20' 8" Max x 15' 7" Max ( 6.30m Max x 4.75m Max

) Kitchen

12' 6" Max x 8' 8" Max ( 3.81m Max x 2.64m Max ) Bathroom

Landing

#### Bedroom 1

12' 3" Max x 9' 2" Max ( 3.73m Max x 2.79m Max ) Bedroom 2

8' 3'' Max x 8' 5'' Max ( 2.51m Max x 2.57m Max ) Bedroom 3

5' 9" Max x 6' 2" Max ( 1.75m Max x 1.88m Max )

# Floorplan

This floor plan is for illustrative purposes only. It is not drawn to scale. Any measurements, floor areas (including any total floor area), openings and orientation are approximate. No details are guaranteed, they cannot be relied upon for any purpose and they do not form part of any agreement. No liability is taken for any error, omission or misstatement. A party must rely upon its own inspection(s). Powered by www.focalagent.com