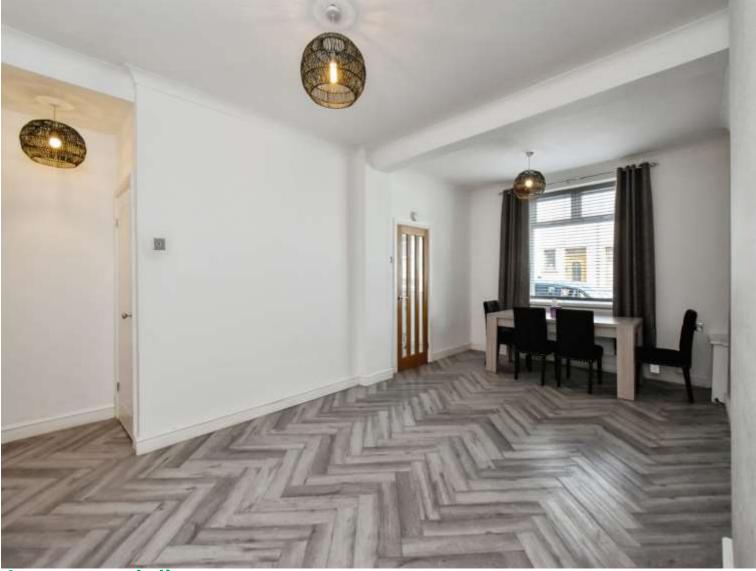

The property benefits from a welcoming reception room and a well-proportioned kitchen, offering access to the garden.

The house boasts bedrooms and a conveniently located bathroom on the ground floor, facilitating easy access and movement throughout the property.

#### Living/Dining Room

20' 8" Max x 15' 7" Max ( 6.30m Max x 4.75m Max

) Kitchen

12' 6" Max x 8' 8" Max ( 3.81m Max x 2.64m Max ) Bathroom

Landing