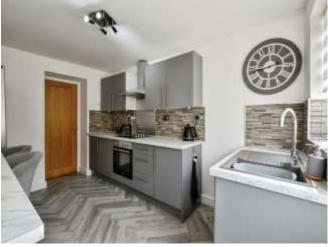

The property benefits from a welcoming reception room and a well-proportioned kitchen, offering access to the garden.

The house boasts bedrooms and a conveniently located bathroom on the ground floor, facilitating easy access and movement throughout the property.

#### Living/Dining Room

20' 8" Max x 15' 7" Max ( 6.30m Max x 4.75m Max

) Kitchen

12' 6" Max x 8' 8" Max ( 3.81m Max x 2.64m Max ) Bathroom

Landing