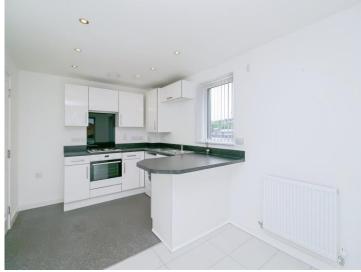

## Accommodation

**Entrance Hall** 

Lounge/Diner/Kitchen

21' 5" x 9' 6" ( 6.53m x 2.90m )

**Bedroom One** 

15' 3" x 8' 8" ( 4.65m x 2.64m )

**Bedroom Two** 

11' 2" x 9' (3.40m x 2.74m)