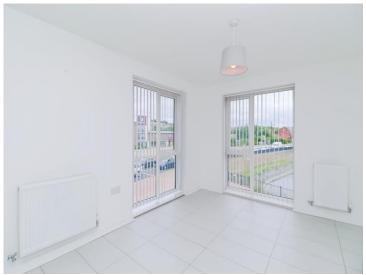

## Accommodation

**Entrance Hall** 

Lounge/Diner/Kitchen

21' 5" x 9' 6" ( 6.53m x 2.90m )

**Bedroom One** 

15' 3" x 8' 8" ( 4.65m x 2.64m )

**Bedroom Two** 

11' 2" x 9' (3.40m x 2.74m)