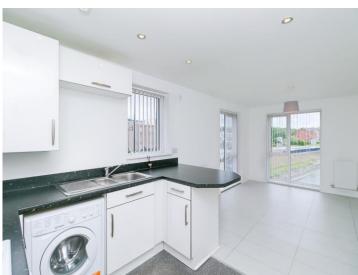

## Accommodation

**Entrance Hall** 

Lounge/Diner/Kitchen

21' 5" x 9' 6" ( 6.53m x 2.90m )

**Bedroom One** 

15' 3" x 8' 8" ( 4.65m x 2.64m )

**Bedroom Two** 

11' 2" x 9' (3.40m x 2.74m)