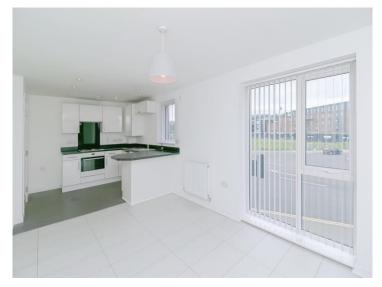

## Accommodation

**Entrance Hall** 

Lounge/Diner/Kitchen

21' 5" x 9' 6" ( 6.53m x 2.90m )

**Bedroom One** 

15' 3" x 8' 8" ( 4.65m x 2.64m )

**Bedroom Two** 

11' 2" x 9' (3.40m x 2.74m)