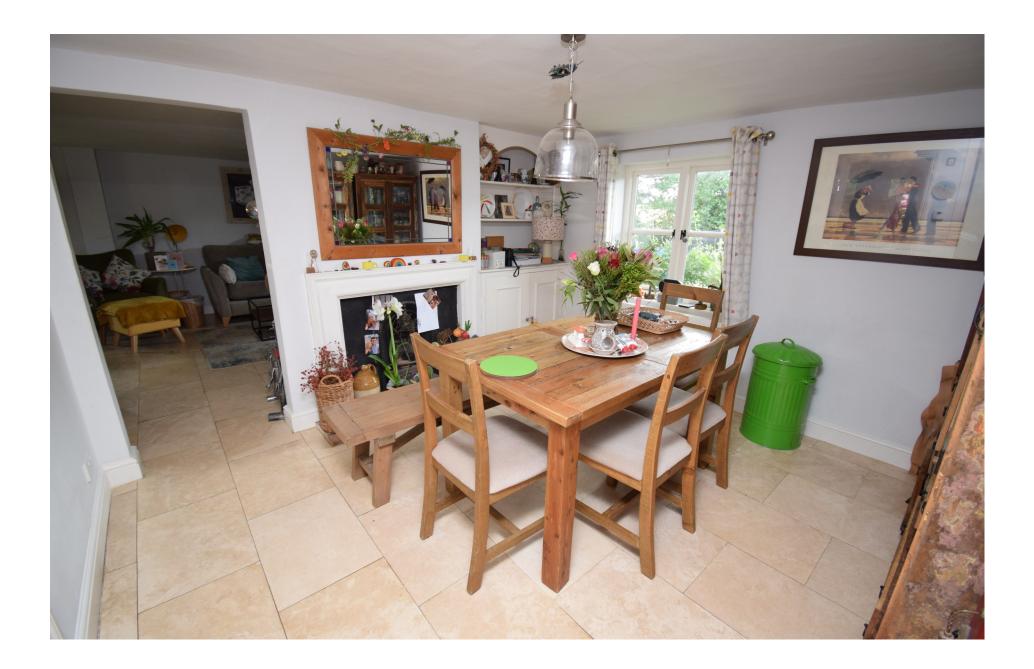

The front door gives access to a spacious entrance hall with useful ground floor shower room. The main sitting room runs from the front to the back of the property, is triple aspect with French windows on to the garden and has a brick fireplace housing a log burner. The kitchen has been refitted by the owners and has contemporary gloss fronted units with slate worksurface having sink inset. Nexus cooking range, built in dishwasher and plumbing for washing machine. Off the kitchen is the dining room with cast fireplace and also on the ground floor is a second sitting room which would also work well as an office or hobbies room. A staircase from this room leads up to the master bedroom which is dual aspect with spectacular views and an en suite bathroom. A staircase from the dining room leads up to the landing and there are 3 further bedrooms (all doubles) and a family bathroom. Out side there is off road parking at the front of the property and the attractive, good sized rear garden is a major feature of the property being laid mainly to lawn and interspersed with shrubs, rose bushes and mature trees. Garden workshop with power connected and attached greenhouse.