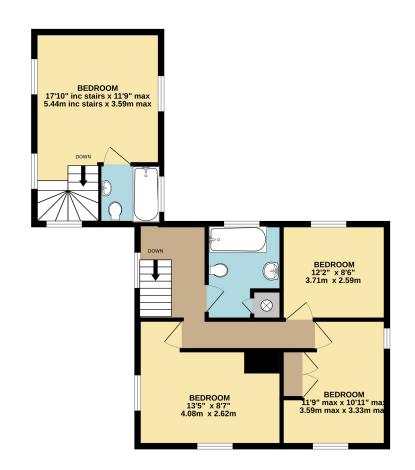

The front door gives access to a spacious entrance hall with useful ground floor shower room. The main sitting room runs from the front to the back of the property, is triple aspect with French windows on to the garden and has a brick fireplace housing a log burner. The kitchen has been refitted by the owners and has contemporary gloss fronted units with slate worksurface having sink inset. Nexus cooking range, built in dishwasher and plumbing for washing machine. Off the kitchen is the dining room with cast fireplace and also on the ground floor is a second sitting room which would also work well as an office or hobbies room. A staircase from this room leads up to the master bedroom which is dual aspect with spectacular views and an en suite bathroom. A staircase from the dining room leads up to the landing and there are 3 further bedrooms (all doubles) and a family bathroom. Out side there is off road parking at the front of the property and the attractive, good sized rear garden is a major feature of the property being laid mainly to lawn and interspersed with shrubs, rose bushes and mature trees. Garden workshop with power connected and attached greenhouse.

#### TOTAL FLOOR AREA : 1460 sq.ft. (135.6 sq.m.) approx.

Whilst every attempt has been made to ensure the accuracy of the floorplan contained here, measurements of dors, windows, rooms and any other items are approximate and no responsibility is taken for any erorr, omission or mis-statement. This plan is for illustrative purposes only and should be used as such by any prospective purchaser. The services, systems and appliances shown have not been tested and no guarantee as to their operability or efficiency can be given. Made with Metropix @2023