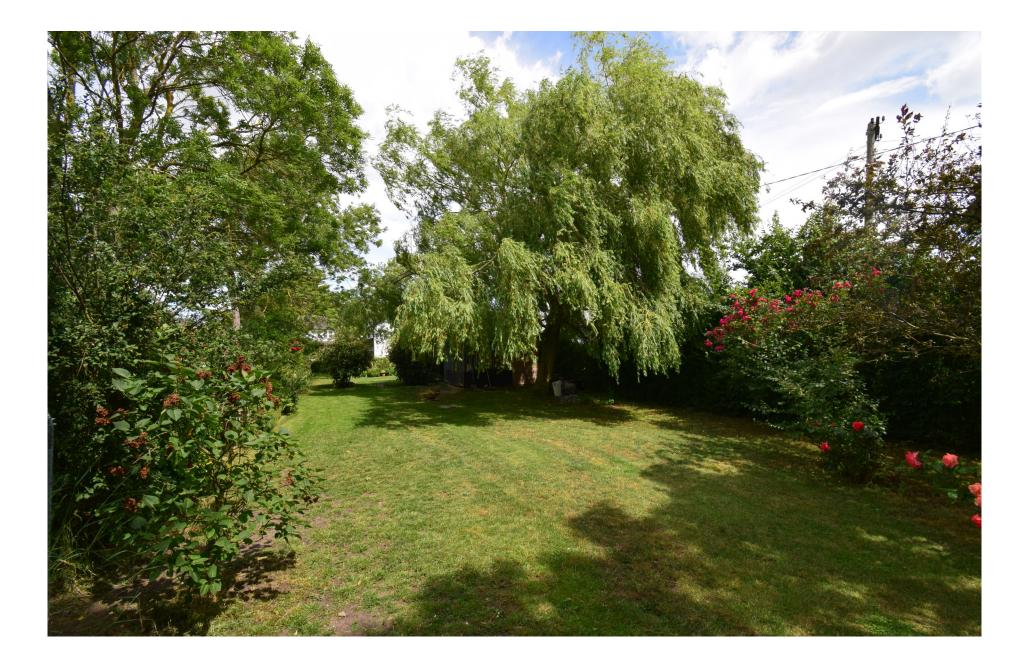

The front door gives access to a spacious entrance hall with useful ground floor shower room. The main sitting room runs from the front to the back of the property, is triple aspect with French windows on to the garden and has a brick fireplace housing a log burner. The kitchen has been refitted by the owners and has contemporary gloss fronted units with slate worksurface having sink inset. Nexus cooking range, built in dishwasher and plumbing for washing machine. Off the kitchen is the dining room with cast fireplace and also on the ground floor is a second sitting room which would also work well as an office or hobbies room. A staircase from this room leads up to the master bedroom which is dual aspect with spectacular views and an en suite bathroom. A staircase from the dining room leads up to the landing and there are 3 further bedrooms (all doubles) and a family bathroom. Out side there is off road parking at the front of the property and the attractive, good sized rear garden is a major feature of the property being laid mainly to lawn and interspersed with shrubs, rose bushes and mature trees. Garden workshop with power connected and attached greenhouse.