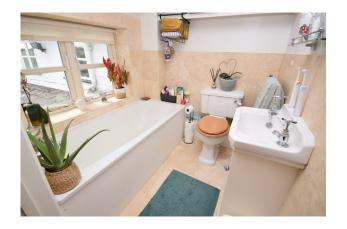

The front door gives access to a spacious entrance hall with useful ground floor shower room. The main sitting room runs from the front to the back of the property, is triple aspect with French windows on to the garden and has a brick fireplace housing a log burner. The kitchen has been refitted by the owners and has contemporary gloss fronted units with slate worksurface having sink inset. Nexus cooking range, built in dishwasher and plumbing for washing machine. Off the kitchen is the dining room with cast fireplace and also on the ground floor is a second sitting room which would also work well as an office or hobbies room. A staircase from this room leads up to the master bedroom which is dual aspect with spectacular views and an en suite bathroom. A staircase from the dining room leads up to the landing and there are 3 further bedrooms (all doubles) and a family bathroom. Out side there is off road parking at the front of the property and the attractive, good sized rear garden is a major feature of the property being laid mainly to lawn and interspersed with shrubs, rose bushes and mature trees. Garden workshop with power connected and attached greenhouse.