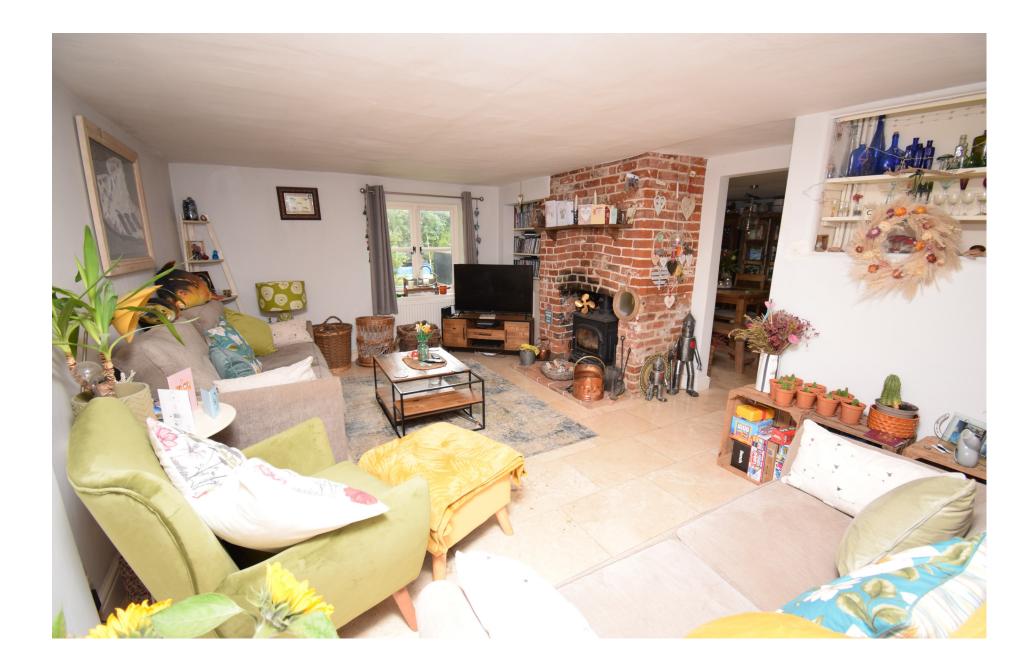

The front door gives access to a spacious entrance hall with useful ground floor shower room. The main sitting room runs from the front to the back of the property, is triple aspect with French windows on to the garden and has a brick fireplace housing a log burner. The kitchen has been refitted by the owners and has contemporary gloss fronted units with slate worksurface having sink inset. Nexus cooking range, built in dishwasher and plumbing for washing machine. Off the kitchen is the dining room with cast fireplace and also on the ground floor is a second sitting room which would also work well as an office or hobbies room. A staircase from this room leads up to the master bedroom which is dual aspect with spectacular views and an en suite bathroom. A staircase from the dining room leads up to the landing and there are 3 further bedrooms (all doubles) and a family bathroom. Out side there is off road parking at the front of the property and the attractive, good sized rear garden is a major feature of the property being laid mainly to lawn and interspersed with shrubs, rose bushes and mature trees. Garden workshop with power connected and attached greenhouse.