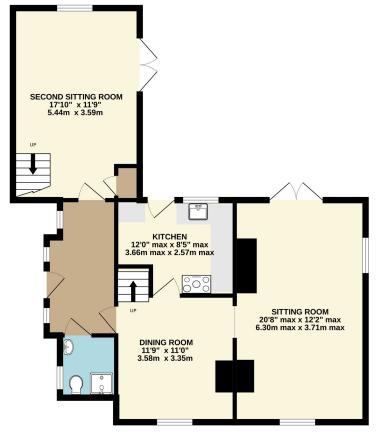

The front door gives access to a spacious entrance hall with useful ground floor shower room. The main sitting room runs from the front to the back of the property, is triple aspect with French windows on to the garden and has a brick fireplace housing a log burner. The kitchen has been refitted by the owners and has contemporary gloss fronted units with slate worksurface having sink inset. Nexus cooking range, built in dishwasher and plumbing for washing machine. Off the kitchen is the dining room with cast fireplace and also on the ground floor is a second sitting room which would also work well as an office or hobbies room. A staircase from this room leads up to the master bedroom which is dual aspect with spectacular views and an en suite bathroom. A staircase from the dining room leads up to the landing and there are 3 further bedrooms (all doubles) and a family bathroom. Out side there is off road parking at the front of the property and the attractive, good sized rear garden is a major feature of the property being laid mainly to lawn and interspersed with shrubs, rose bushes and mature trees. Garden workshop with power connected and attached greenhouse.

#### GROUND FLOOR 777 sq.ft. (72.2 sq.m.) approx.

#### TOTAL FLOOR AREA : 1460 sq.ft. (135.6 sq.m.) approx.

Whilst every attempt has been made to ensure the accuracy of the floorplan contained here, measurements of dors, windows, rooms and any other items are approximate and no responsibility is taken for any erorr, omission or mis-statement. This plan is for illustrative purposes only and should be used as such by any prospective purchaser. The services, systems and appliances shown have not been tested and no guarantee as to their operability or efficiency can be given. Made with Metropix @2023