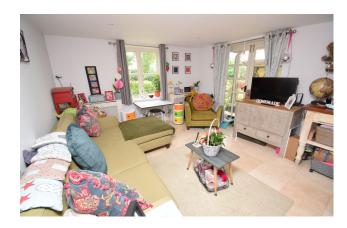

The front door gives access to a spacious entrance hall with useful ground floor shower room. The main sitting room runs from the front to the back of the property, is triple aspect with French windows on to the garden and has a brick fireplace housing a log burner. The kitchen has been refitted by the owners and has contemporary gloss fronted units with slate worksurface having sink inset. Nexus cooking range, built in dishwasher and plumbing for washing machine. Off the kitchen is the dining room with cast fireplace and also on the ground floor is a second sitting room which would also work well as an office or hobbies room. A staircase from this room leads up to the master bedroom which is dual aspect with spectacular views and an en suite bathroom. A staircase from the dining room leads up to the landing and there are 3 further bedrooms (all doubles) and a family bathroom. Out side there is off road parking at the front of the property and the attractive, good sized rear garden is a major feature of the property being laid mainly to lawn and interspersed with shrubs, rose bushes and mature trees. Garden workshop with power connected and attached greenhouse.