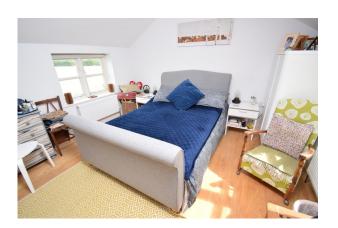

The front door gives access to a spacious entrance hall with useful ground floor shower room. The main sitting room runs from the front to the back of the property, is triple aspect with French windows on to the garden and has a brick fireplace housing a log burner. The kitchen has been refitted by the owners and has contemporary gloss fronted units with slate worksurface having sink inset. Nexus cooking range, built in dishwasher and plumbing for washing machine. Off the kitchen is the dining room with cast fireplace and also on the ground floor is a second sitting room which would also work well as an office or hobbies room. A staircase from this room leads up to the master bedroom which is dual aspect with spectacular views and an en suite bathroom. A staircase from the dining room leads up to the landing and there are 3 further bedrooms (all doubles) and a family bathroom. Out side there is off road parking at the front of the property and the attractive, good sized rear garden is a major feature of the property being laid mainly to lawn and interspersed with shrubs, rose bushes and mature trees. Garden workshop with power connected and attached greenhouse.