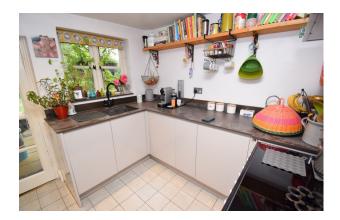

The front door gives access to a spacious entrance hall with useful ground floor shower room. The main sitting room runs from the front to the back of the property, is triple aspect with French windows on to the garden and has a brick fireplace housing a log burner. The kitchen has been refitted by the owners and has contemporary gloss fronted units with slate worksurface having sink inset. Nexus cooking range, built in dishwasher and plumbing for washing machine. Off the kitchen is the dining room with cast fireplace and also on the ground floor is a second sitting room which would also work well as an office or hobbies room. A staircase from this room leads up to the master bedroom which is dual aspect with spectacular views and an en suite bathroom. A staircase from the dining room leads up to the landing and there are 3 further bedrooms (all doubles) and a family bathroom. Out side there is off road parking at the front of the property and the attractive, good sized rear garden is a major feature of the property being laid mainly to lawn and interspersed with shrubs, rose bushes and mature trees. Garden workshop with power connected and attached greenhouse.