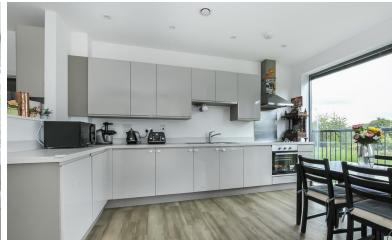

### THE PROPERTY

This immaculate ground-floor apartment, approximately 900 sq ft, features two double bedrooms and two bathrooms, built to an exceptional standard in the exclusive St Andrews Park development. The apartment includes three WCs, a modern fitted kitchen, a master bedroom with an ensuite bathroom, spacious second bedroom, allocated parking, high ceilings, floorto-ceiling windows, stylish interiors, and a generously sized private terrace with serene woodland views.