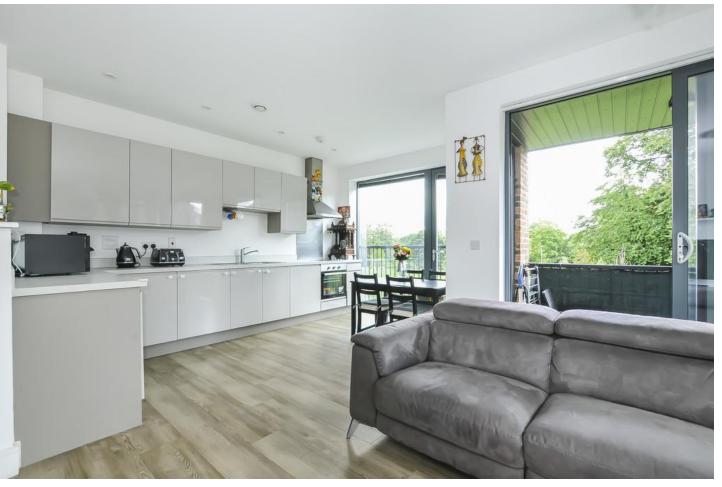

### THE PROPERTY

This immaculate ground-floor apartment, approximately 900 sq ft, features two double bedrooms and two bathrooms, built to an exceptional standard in the exclusive St Andrews Park development. The apartment includes three WCs, a modern fitted kitchen, a master bedroom with an ensuite bathroom, spacious second bedroom, allocated parking, high ceilings, floorto-ceiling windows, stylish interiors, and a generously sized private terrace with serene woodland views.