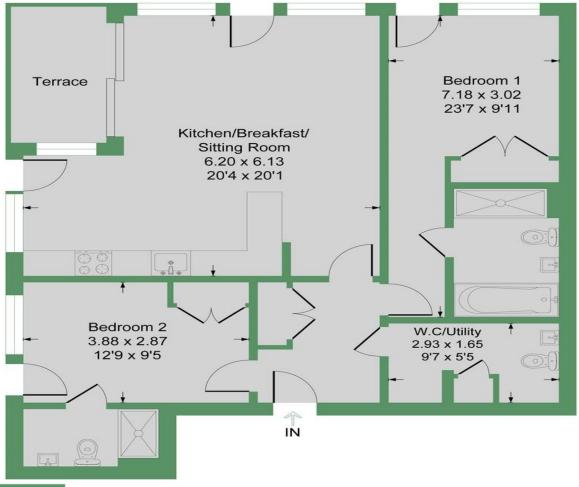

### Approximate Gross Internal Floor Area = 82.6 sq m / 890 sq ft

Illustration for identification purposes only, measurements are approximate, not to scale.