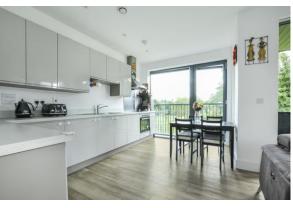

### THE PROPERTY

This immaculate ground-floor apartment, approximately 900 sq ft, features two double bedrooms and two bathrooms, built to an exceptional standard in the exclusive St Andrews Park development. The apartment includes three WCs, a modern fitted kitchen, a master bedroom with an ensuite bathroom, spacious second bedroom, allocated parking, high ceilings, floorto-ceiling windows, stylish interiors, and a generously sized private terrace with serene woodland views.