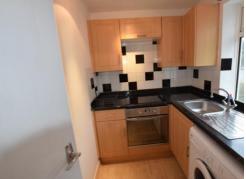

## **Description:**

LANSDOWNE - A PART FURNISHED studio apartment situated on the 1st floor (no lift) of this purpose built block located in close proximity to both the Lansdowne and the CLIFF TOP. Living space comes with built-in pull down bed and built-in wardrobes; kitchen with electric oven/hob, fridge, and washing machine; bathroom with shower facility, W/C, and basin. RENT INCLUDES SEASONAL HEATING, CONSTANT HOT WATER, AND WATER & SEWERAGE RATES. Property also benefits from an ALLOCATED PARKING SPACE. A good looking apartment in a great location. FULLY MANAGED. AVAILABLE 22/07/2025.