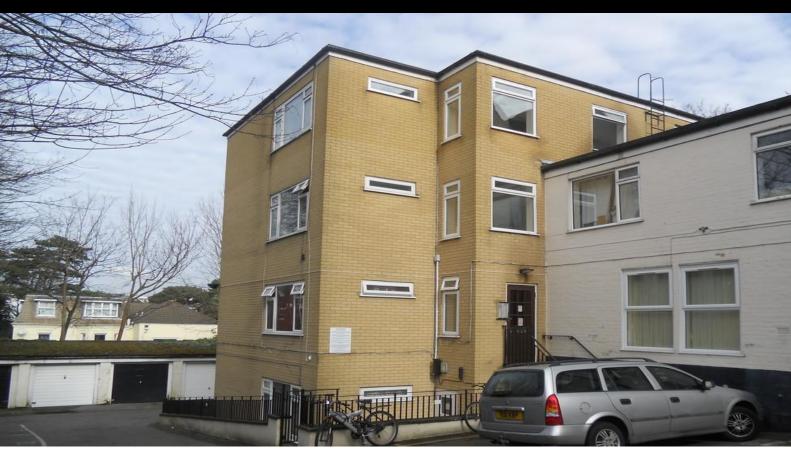

## **Description:**

LANSDOWNE - A PART FURNISHED studio apartment situated on the 1st floor (no lift) of this purpose built block located in close proximity to both the Lansdowne and the CLIFF TOP. Living space comes with built-in pull down bed and built-in wardrobes; kitchen with electric oven/hob, fridge, and washing machine; bathroom with shower facility, W/C, and basin. RENT INCLUDES SEASONAL HEATING, CONSTANT HOT WATER, AND WATER & SEWERAGE RATES. Property also benefits from an ALLOCATED PARKING SPACE. A good looking apartment in a great location. FULLY MANAGED. AVAILABLE 22/07/2025.