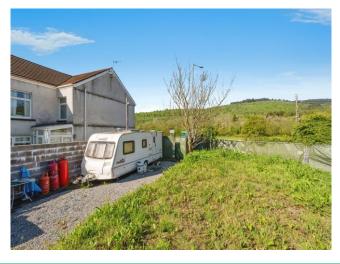

## Garbett Place, offers over £100,000

- Development Opportunity
- APPROVED PLANNING FOR 4/5 BEDROOM HOUSE
- Sizable grounds with plenty of parking and garden potential
- Semi-Rural, Village Location
- Sought After Area
- EPC Rating: Exempt

## **About the property**

A sizable building plot available for sale within the Popular village location of Crynant, Neath. With mains water, sewerage, gas and electric available on the site and approved planning permission for a 4/5 Bedroom Detached Dwelling with ample parking and garden spaces. Properties through the area, and within neighbouring estates, are known to achieve on average a surplus of £500,000 when completed to an exceptional standard! Planning Reference No:P2021/0732