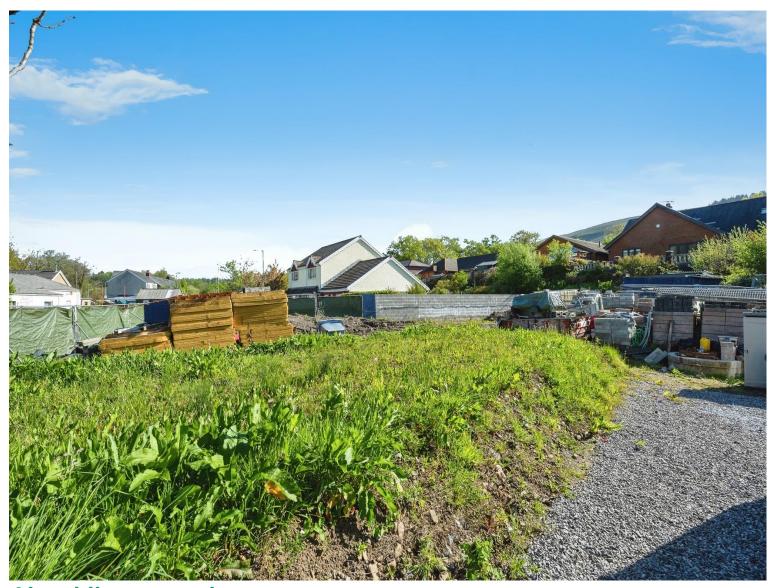

## Garbett Place, offers over £100,000

- Development Opportunity
- APPROVED PLANNING FOR 4/5 BEDROOM HOUSE
- Sizable grounds with plenty of parking and garden potential
- Semi-Rural, Village Location
- Sought After Area
- EPC Rating: Exempt

## **About the property**

A sizable building plot available for sale within the Popular village location of Crynant, Neath. With mains water, sewerage, gas and electric available on the site and approved planning permission for a 4/5 Bedroom Detached Dwelling with ample parking and garden spaces. Properties through the area, and within neighbouring estates, are known to achieve on average a surplus of £500,000 when completed to an exceptional standard! Planning Reference No:P2021/0732