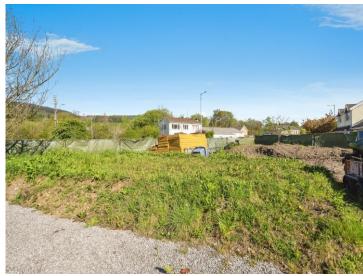

## Garbett Place, offers over £100,000

- Development Opportunity
- APPROVED PLANNING FOR 4/5 BEDROOM HOUSE
- Sizable grounds with plenty of parking and garden potential
- Semi-Rural, Village Location
- Sought After Area
- EPC Rating: Exempt

## **About the property**

A sizable building plot available for sale within the Popular village location of Crynant, Neath. With mains water, sewerage, gas and electric available on the site and approved planning permission for a 4/5 Bedroom Detached Dwelling with ample parking and garden spaces. Properties through the area, and within neighbouring estates, are known to achieve on average a surplus of £500,000 when completed to an exceptional standard! Planning Reference No:P2021/0732