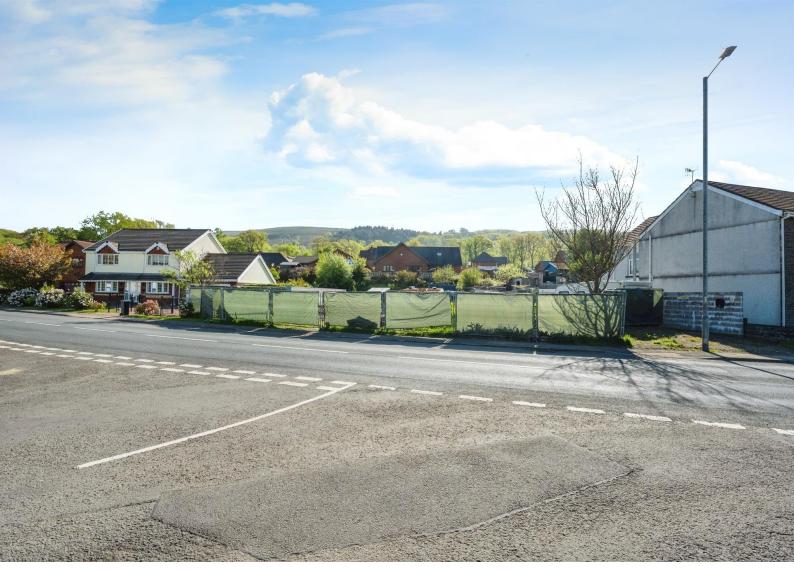

## Garbett Place, offers over £100,000

- Development Opportunity
- APPROVED PLANNING FOR 4/5 BEDROOM HOUSE
- Sizable grounds with plenty of parking and garden potential
- Semi-Rural, Village Location
- Sought After Area
- EPC Rating: Exempt

## **About the property**

A sizable building plot available for sale within the Popular village location of Crynant, Neath. With mains water, sewerage, gas and electric available on the site and approved planning permission for a 4/5 Bedroom Detached Dwelling with ample parking and garden spaces. Properties through the area, and within neighbouring estates, are known to achieve on average a surplus of £500,000 when completed to an exceptional standard! Planning Reference No:P2021/0732