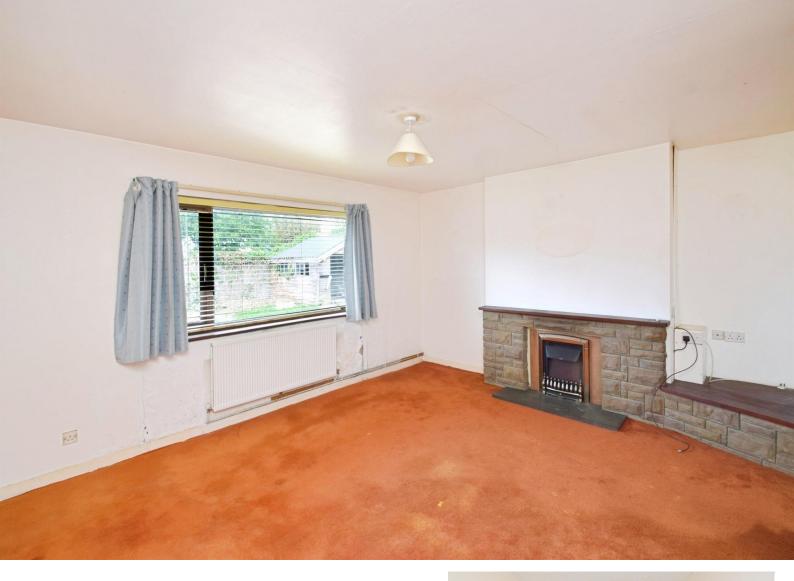

The property offers excellent potential throughout and features a spacious entrance hallway leading to a generously sized lounge, a fitted kitchen, a substantial family bathroom, two well-proportioned double bedrooms and a single bedroom or study. Externally, the home boasts a private, enclosed rear garden and benefits from ample off-road parking to the front.

### Accommodation

Entrance

Lounge

15' 6" x 13' 1" ( 4.72m x 3.99m ) **Kitchen** 

9' 1" x 19' 5" ( 2.77m x 5.92m ) Downstairs Wc

Bathroom

**Bedroom One** 

13' 9" x 13' (4.19m x 3.96m ) **Bedroom Two** 