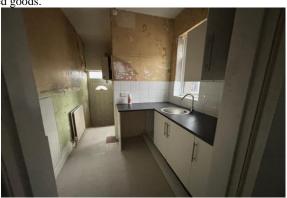

### **KITCHEN**

Kitchen leading to the bathroom and rear yard. Socket points and radiator. No fitted goods.