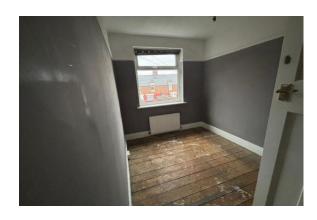

## MASTER BEDROOM

Master bedroom to the front of the property. Radiator and socket points.

### **BEDROOM 2**

Smaller bedroom to the front. Radiator and sockets points.

## **BEDROOM 3**

Smaller bedroom to the rear. Radiator and sockets points.