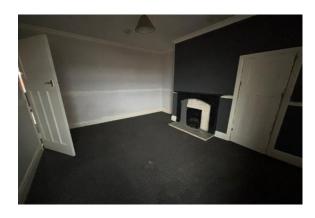

# LOUNGE

Lounge with access to kitchen and hallway. Radiator and socket points.