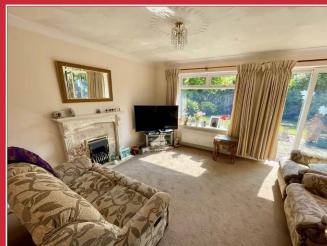

# **The Property**

UPVC double glazed door to entrance hall, which serves all principal rooms. A glazed panelled door leads to the lounge/dining room which has a picture window overlooking the rear garden, together with sliding patio door leading out to the terrace. The well fitted kitchen with integrated appliances overlooks the front of the property. There is also a useful utility room with second sink and a wall mounted Glow Worm gas boiler.