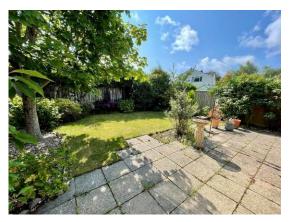

The master bedroom has a range of fitted wardrobes, together with the benefit of an en-suite

shower room. Two further bedrooms and a family bathroom complete the picture internally.

To the front of the property there is an open plan shingled area of garden for ease of maintenance. There is a driveway for one vehicle, together with a detached garage with light and power and overhead storage. There is a lovely, sunny, secluded rear garden which is well stocked with an abundance of shrubs. External electric supply. Timber garden store. Outside tap. Full width patio area.