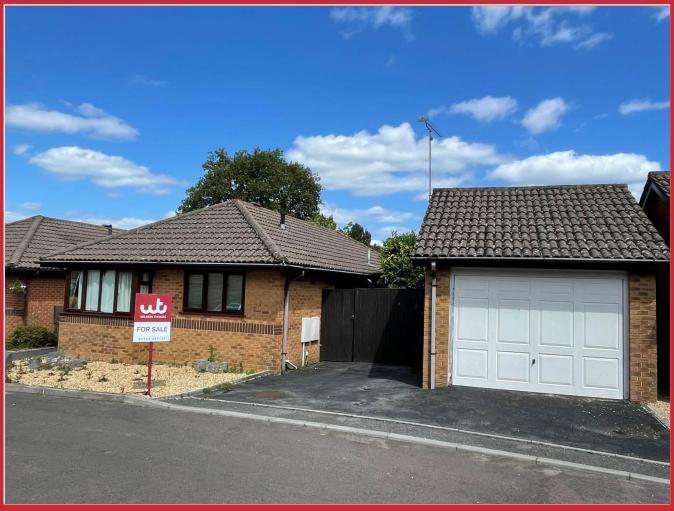

# 10 Beacon Gardens, Broadstone BH18 9JY

The opportunity to reside in this highly sought after cul-de-sac, on the fringe of Broadstone, close to lovely walks across open heathland. Viewing recommended.

The master bedroom has a range of fitted wardrobes, together with the benefit of an en-suite

shower room. Two further bedrooms and a family bathroom complete the picture internally.

To the front of the property there is an open plan shingled area of garden for ease of maintenance. There is a driveway for one vehicle, together with a detached garage with light and power and overhead storage. There is a lovely, sunny, secluded rear garden which is well stocked with an abundance of shrubs. External electric supply. Timber garden store. Outside tap. Full width patio area.