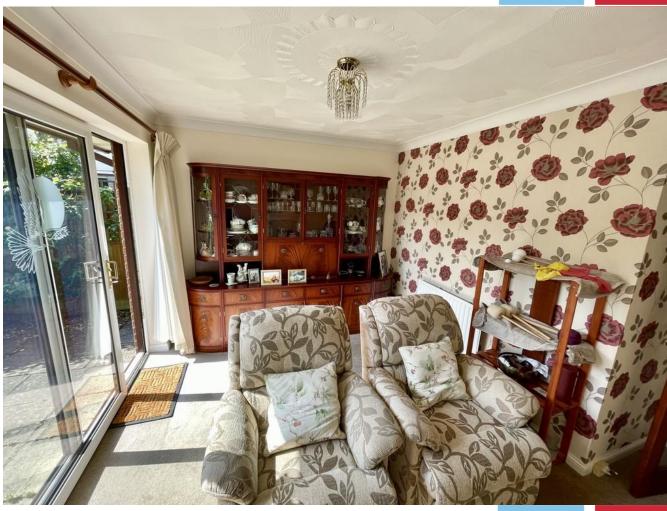

# **The Property**

UPVC double glazed door to entrance hall, which serves all principal rooms. A glazed panelled door leads to the lounge/dining room which has a picture window overlooking the rear garden, together with sliding patio door leading out to the terrace. The well fitted kitchen with integrated appliances overlooks the front of the property. There is also a useful utility room with second sink and a wall mounted Glow Worm gas boiler.