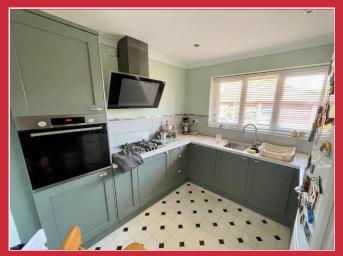

# **The Property**

UPVC double glazed door to entrance hall, which serves all principal rooms. A glazed panelled door leads to the lounge/dining room which has a picture window overlooking the rear garden, together with sliding patio door leading out to the terrace. The well fitted kitchen with integrated appliances overlooks the front of the property. There is also a useful utility room with second sink and a wall mounted Glow Worm gas boiler.