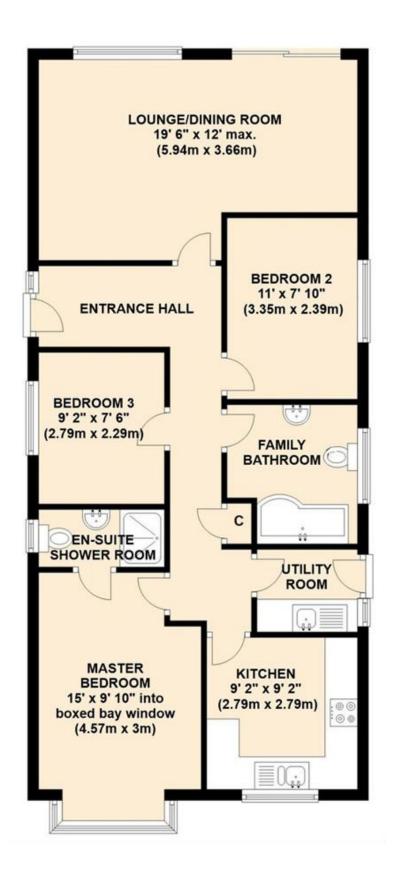

# **The Property**

UPVC double glazed door to entrance hall, which serves all principal rooms. A glazed panelled door leads to the lounge/dining room which has a picture window overlooking the rear garden, together with sliding patio door leading out to the terrace. The well fitted kitchen with integrated appliances overlooks the front of the property. There is also a useful utility room with second sink and a wall mounted Glow Worm gas boiler.

The master bedroom has a range of fitted wardrobes, together with the benefit of an en-suite

shower room. Two further bedrooms and a family bathroom complete the picture internally.

To the front of the property there is an open plan shingled area of garden for ease of maintenance. There is a driveway for one vehicle, together with a detached garage with light and power and overhead storage. There is a lovely, sunny, secluded rear garden which is well stocked with an abundance of shrubs. External electric supply. Timber garden store. Outside tap. Full width patio area.