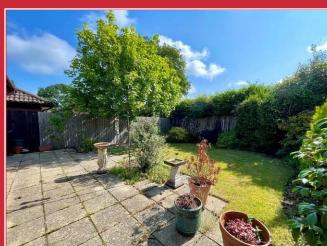

The master bedroom has a range of fitted wardrobes, together with the benefit of an en-suite

shower room. Two further bedrooms and a family bathroom complete the picture internally.

To the front of the property there is an open plan shingled area of garden for ease of maintenance. There is a driveway for one vehicle, together with a detached garage with light and power and overhead storage. There is a lovely, sunny, secluded rear garden which is well stocked with an abundance of shrubs. External electric supply. Timber garden store. Outside tap. Full width patio area.