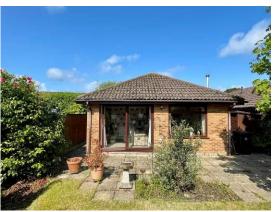

The master bedroom has a range of fitted wardrobes, together with the benefit of an en-suite

shower room. Two further bedrooms and a family bathroom complete the picture internally.

To the front of the property there is an open plan shingled area of garden for ease of maintenance. There is a driveway for one vehicle, together with a detached garage with light and power and overhead storage. There is a lovely, sunny, secluded rear garden which is well stocked with an abundance of shrubs. External electric supply. Timber garden store. Outside tap. Full width patio area.