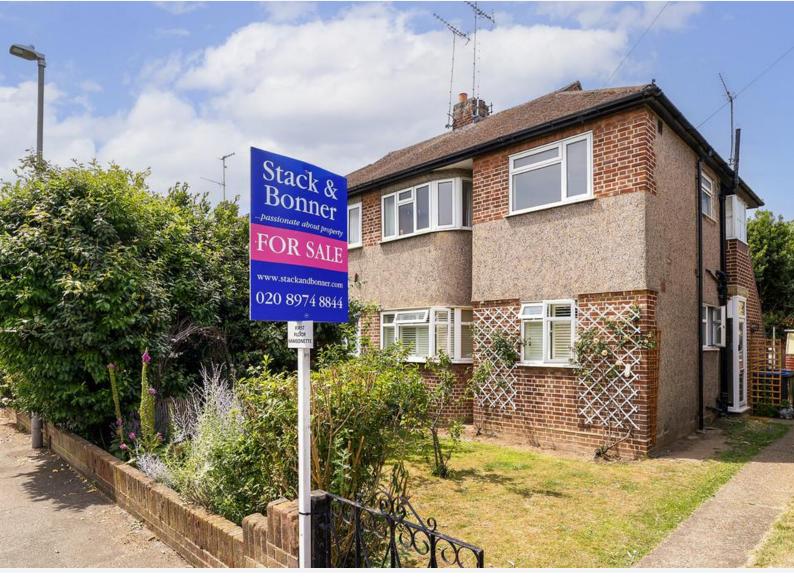

## 2 Bedroom 1st Floor Maisonette Park Road, Kingston Upon Thames. £399,999 Share of Freehold

A two double bedroom 1st floor maisonette in need of complete modernisation, situated in a quiet residential road within the popular North Kingston area.

Within easy walking distance of Royal Richmond Park, sought after schools & fantastic transport links.

Offered with 35' South West Facing private garden, double glazed windows, gas central heating Sold with no onward chain

Fulham Performance

- Two Double Bedrooms
- Living Room with Feature Fireplace
- 1<sup>st</sup> Floor 464 sq ft
- 35' South West Facing Private Rear Garden
- Separate Fitted Kitchen
- Fitted Bathroom Suite
- Within Easy Walking Distance of Local Sought After Schools
- Sold With No Onward Chain
- Share Of Freehold / Lease: TBC
- Service Charge: TBC
- Ground Rent: TBC
- Council Tax Band C £2,211.86