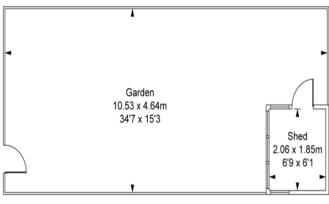

Within easy walking distance of Royal Richmond Park, sought after schools & fantastic transport links.

Offered with 35' South West Facing private garden, double glazed windows, gas central heating Sold with no onward chain

Fulham Performance

- Two Double Bedrooms
- Living Room with Feature Fireplace
- 1<sup>st</sup> Floor 464 sq ft
- 35' South West Facing Private Rear Garden
- Separate Fitted Kitchen
- Fitted Bathroom Suite
- Within Easy Walking Distance of Local Sought After Schools
- Sold With No Onward Chain
- Share Of Freehold / Lease: TBC
- Service Charge: TBC
- Ground Rent: TBC
- Council Tax Band C £2,211.86