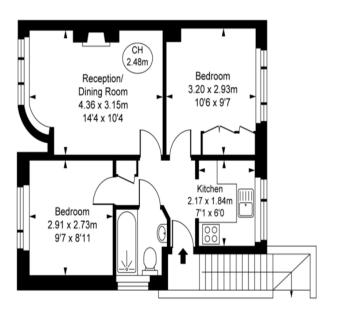

WWW.STACKANDBONNER.COM

Park Road, KT2
Approximate Gross Internal Area
43.12 sq m / 464 sq ft

(CH = Ceiling Heights)

First Floor

Ground Floor

valuation is available on request. All measurements and areas are within 1% tolerance and have been prepared in accordance with industry standards as defined in the RICS Code of Measuring Practic

Fulham Performance

- Two Double Bedrooms
- Living Room with Feature Fireplace
- 1<sup>st</sup> Floor 464 sq ft
- 35' South West Facing Private Rear Garden
- Separate Fitted Kitchen
- Fitted Bathroom Suite
- Within Easy Walking Distance of Local Sought After Schools
- Sold With No Onward Chain
- Share Of Freehold / Lease: TBC
- Service Charge: TBC
- Ground Rent: TBC
- Council Tax Band C £2,211.86