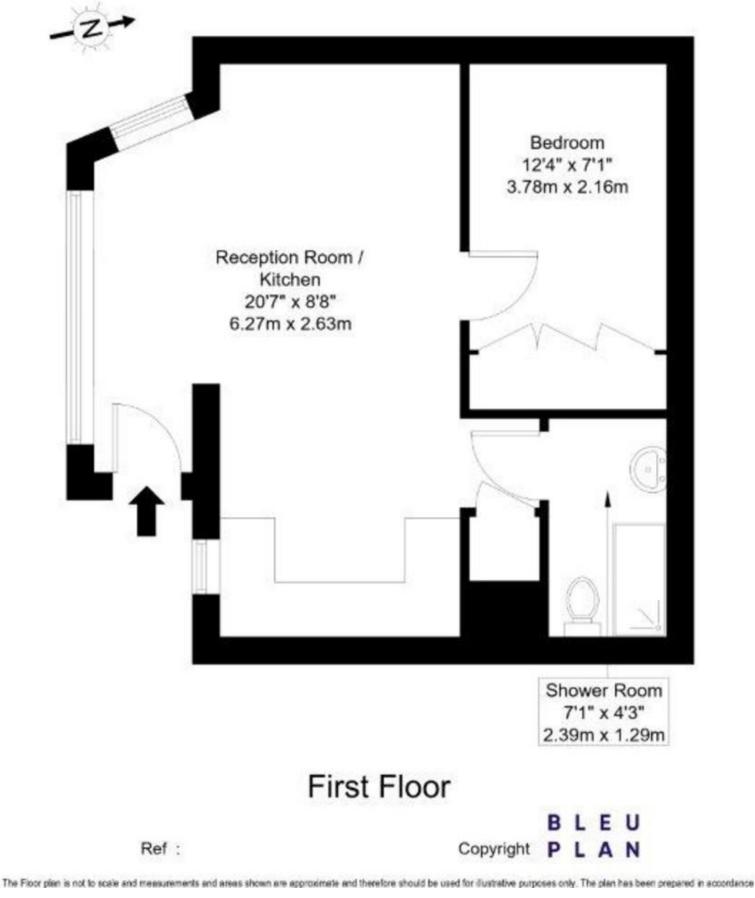

## Buckingham Road, NW10 4RL

Approx Gross Internal Area = 35.74 sq m / 385 sq ft

MONEY LAUNDERING REGULATIONS 2003: Intending purchasers will be asked to produce identification documentation at a later stage and we would ask for your co-operation in order that there will be no delay in agreeing the sale.