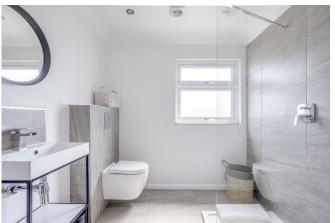

There are two ground floor bedrooms with the main bedroom featuring a cleverly concealed shower room behind frosted glazed sliding doors. This well-appointed room has a large walk in shower, wash hand basin inset a wall mounted vanity unit, WC and ceramic tiled walls and floor. The fourth bedroom has an aspect to the side. The family bathroom has a contemporary white suite with panel enclosed bath, WC with concealed cistern, vanity unit and countertop wash hand bowl. Ceramic tiled walls and floor. On the first floor there is access to the loft space which houses the 'Worcester Bosch' boiler and hot water cylinder which was installed in 2019. There are two double bedrooms on the first floor which are served by a contemporary shower room with a walk in shower, wc with concealed cistern, wash hand basin inset vanity unit and ceramic tiled walls and floor.