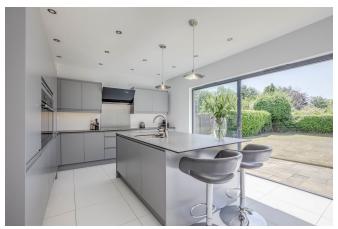

The Property is approached over a gravel path with a well-manicured lawned garden with a variety of flowers and shrubs and a brick paviour driveway and side gated access to the rear garden. On entering the property through the large open canopied porch, the spacious entrance hall has an oak engineered floor which continues into both bedroom four which aspects to the side and the sitting room which aspects the front of the property. Spanning the full width of the property, the large and impressive open plan kitchen/breakfast/dining room benefits from an extensive range of fitted base and wall mounted units with matching central island and breakfast bar with pressed laminate services throughout. Integrated appliances include induction hob, two fan ovens, extractor fan, washing machine, fridge/freezer, microwave, wine cooler and dishwasher. Porcelain tiles are throughout this room and sliding doors offer a large opening onto the rear garden.