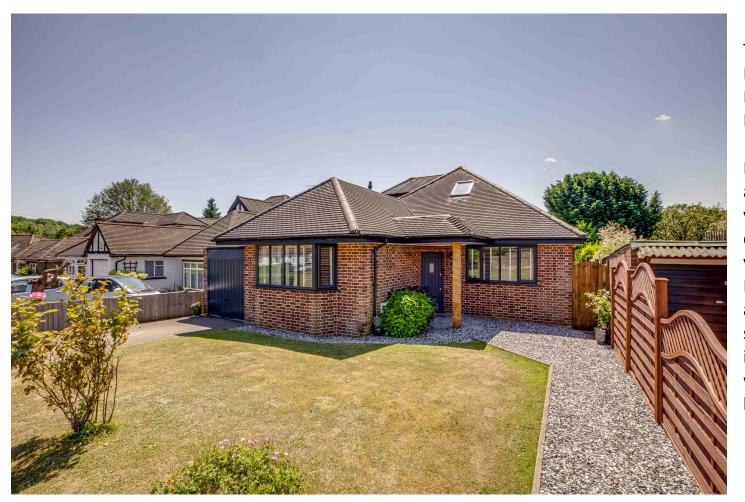

#### Little Chalfont Office Nightingales Corner Burtons Lane Little Chalfont Buckinghamshire HP7 9PY

Sales | 01494 764200 Lettings | 01494 549966

The Retreat Little Chalfont Buckinghamshire HP6 6SS

Having undergone a total refurbishment and modernisation program by the vendors, this impressive character, chalet detached bungalow, offers spacious and versatile accommodation throughout. Benefitting from a loft conversion in 2019 and presented to an extremely high standard, the property is ideally situated in a quiet cul de sac location within a short walk of the village shops, station and highly regarded schools.

The Property is approached over a gravel path with a well-manicured lawned garden with a variety of flowers and shrubs and a brick paviour driveway and side gated access to the rear garden. On entering the property through the large open canopied porch, the spacious entrance hall has an oak engineered floor which continues into both bedroom four which aspects to the side and the sitting room which aspects the front of the property. Spanning the full width of the property, the large and impressive open plan kitchen/breakfast/dining room benefits from an extensive range of fitted base and wall mounted units with matching central island and breakfast bar with pressed laminate services throughout. Integrated appliances include induction hob, two fan ovens, extractor fan, washing machine, fridge/freezer, microwave, wine cooler and dishwasher. Porcelain tiles are throughout this room and sliding doors offer a large opening onto the rear garden.

The totally enclosed well screened and manicured south facing rear garden has a full width paved patio area and is mainly laid to lawn with hedgerow and fence panel borders. Two brick bult garden stores. Door to the garage with up and over door.