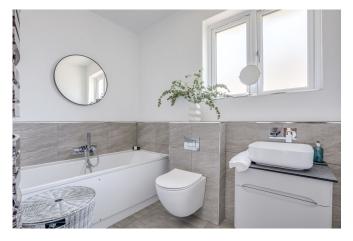

There are two ground floor bedrooms with the main bedroom featuring a cleverly concealed shower room behind frosted glazed sliding doors. This well-appointed room has a large walk in shower, wash hand basin inset a wall mounted vanity unit, WC and ceramic tiled walls and floor. The fourth bedroom has an aspect to the side. The family bathroom has a contemporary white suite with panel enclosed bath, WC with concealed cistern, vanity unit and countertop wash hand bowl. Ceramic tiled walls and floor. On the first floor there is access to the loft space which houses the 'Worcester Bosch' boiler and hot water cylinder which was installed in 2019. There are two double bedrooms on the first floor which are served by a contemporary shower room with a walk in shower, wc with concealed cistern, wash hand basin inset vanity unit and ceramic tiled walls and floor.