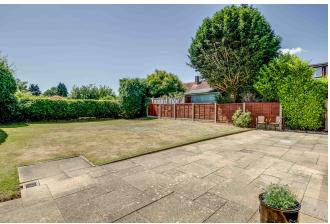

The totally enclosed well screened and manicured south facing rear garden has a full width paved patio area and is mainly laid to lawn with hedgerow and fence panel borders. Two brick bult garden stores. Door to the garage with up and over door.