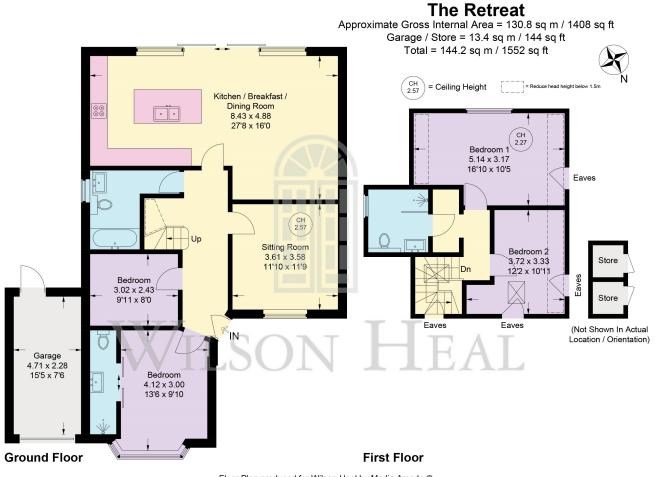

### Little Chalfont Office Nightingales Corner Burtons Lane Little Chalfont Buckinghamshire HP7 9PY

Sales | 01494 764200 Lettings | 01494 549966

Floor Plan produced for Wilson Heal by Media Arcade ©. Illustration for identification purposes only. Window and door openings are approximate. Whilst every attempt is made to assure accuracy in the preparation of this plan, please check all dimensions, shapes and compass bearings before making any decisions reliant upon them.