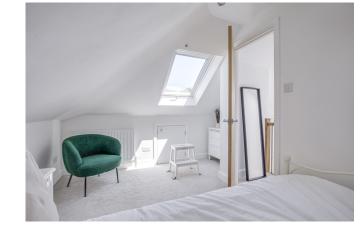

There are two ground floor bedrooms with the main bedroom featuring a cleverly concealed shower room behind frosted glazed sliding doors. This well-appointed room has a large walk in shower, wash hand basin inset a wall mounted vanity unit, WC and ceramic tiled walls and floor. The fourth bedroom has an aspect to the side. The family bathroom has a contemporary white suite with panel enclosed bath, WC with concealed cistern, vanity unit and countertop wash hand bowl. Ceramic tiled walls and floor. On the first floor there is access to the loft space which houses the 'Worcester Bosch' boiler and hot water cylinder which was installed in 2019. There are two double bedrooms on the first floor which are served by a contemporary shower room with a walk in shower, wc with concealed cistern, wash hand basin inset vanity unit and ceramic tiled walls and floor.