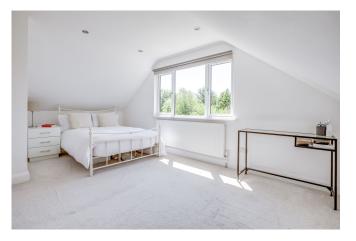

There are two ground floor bedrooms with the main bedroom featuring a cleverly concealed shower room behind frosted glazed sliding doors. This well-appointed room has a large walk in shower, wash hand basin inset a wall mounted vanity unit, WC and ceramic tiled walls and floor. The fourth bedroom has an aspect to the side. The family bathroom has a contemporary white suite with panel enclosed bath, WC with concealed cistern, vanity unit and countertop wash hand bowl. Ceramic tiled walls and floor. On the first floor there is access to the loft space which houses the 'Worcester Bosch' boiler and hot water cylinder which was installed in 2019. There are two double bedrooms on the first floor which are served by a contemporary shower room with a walk in shower, wc with concealed cistern, wash hand basin inset vanity unit and ceramic tiled walls and floor.