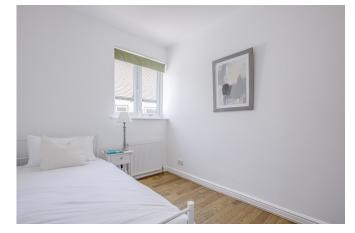

There are two ground floor bedrooms with the main bedroom featuring a cleverly concealed shower room behind frosted glazed sliding doors. This well-appointed room has a large walk in shower, wash hand basin inset a wall mounted vanity unit, WC and ceramic tiled walls and floor. The fourth bedroom has an aspect to the side. The family bathroom has a contemporary white suite with panel enclosed bath, WC with concealed cistern, vanity unit and countertop wash hand bowl. Ceramic tiled walls and floor. On the first floor there is access to the loft space which houses the 'Worcester Bosch' boiler and hot water cylinder which was installed in 2019. There are two double bedrooms on the first floor which are served by a contemporary shower room with a walk in shower, wc with concealed cistern, wash hand basin inset vanity unit and ceramic tiled walls and floor.