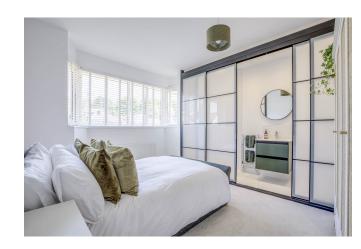

There are two ground floor bedrooms with the main bedroom featuring a cleverly concealed shower room behind frosted glazed sliding doors. This well-appointed room has a large walk in shower, wash hand basin inset a wall mounted vanity unit, WC and ceramic tiled walls and floor. The fourth bedroom has an aspect to the side. The family bathroom has a contemporary white suite with panel enclosed bath, WC with concealed cistern, vanity unit and countertop wash hand bowl. Ceramic tiled walls and floor. On the first floor there is access to the loft space which houses the 'Worcester Bosch' boiler and hot water cylinder which was installed in 2019. There are two double bedrooms on the first floor which are served by a contemporary shower room with a walk in shower, wc with concealed cistern, wash hand basin inset vanity unit and ceramic tiled walls and floor.