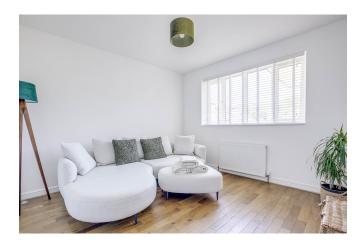

The Property is approached over a gravel path with a well-manicured lawned garden with a variety of flowers and shrubs and a brick paviour driveway and side gated access to the rear garden. On entering the property through the large open canopied porch, the spacious entrance hall has an oak engineered floor which continues into both bedroom four which aspects to the side and the sitting room which aspects the front of the property. Spanning the full width of the property, the large and impressive open plan kitchen/breakfast/dining room benefits from an extensive range of fitted base and wall mounted units with matching central island and breakfast bar with pressed laminate services throughout. Integrated appliances include induction hob, two fan ovens, extractor fan, washing machine, fridge/freezer, microwave, wine cooler and dishwasher. Porcelain tiles are throughout this room and sliding doors offer a large opening onto the rear garden.