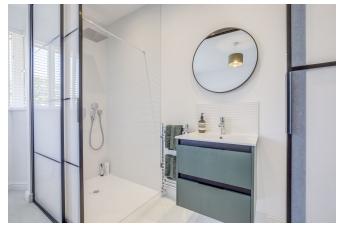

There are two ground floor bedrooms with the main bedroom featuring a cleverly concealed shower room behind frosted glazed sliding doors. This well-appointed room has a large walk in shower, wash hand basin inset a wall mounted vanity unit, WC and ceramic tiled walls and floor. The fourth bedroom has an aspect to the side. The family bathroom has a contemporary white suite with panel enclosed bath, WC with concealed cistern, vanity unit and countertop wash hand bowl. Ceramic tiled walls and floor. On the first floor there is access to the loft space which houses the 'Worcester Bosch' boiler and hot water cylinder which was installed in 2019. There are two double bedrooms on the first floor which are served by a contemporary shower room with a walk in shower, wc with concealed cistern, wash hand basin inset vanity unit and ceramic tiled walls and floor.