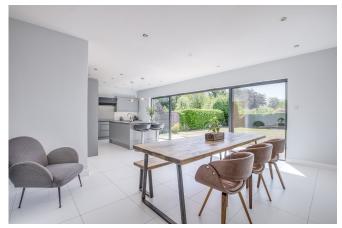

The Property is approached over a gravel path with a well-manicured lawned garden with a variety of flowers and shrubs and a brick paviour driveway and side gated access to the rear garden. On entering the property through the large open canopied porch, the spacious entrance hall has an oak engineered floor which continues into both bedroom four which aspects to the side and the sitting room which aspects the front of the property. Spanning the full width of the property, the large and impressive open plan kitchen/breakfast/dining room benefits from an extensive range of fitted base and wall mounted units with matching central island and breakfast bar with pressed laminate services throughout. Integrated appliances include induction hob, two fan ovens, extractor fan, washing machine, fridge/freezer, microwave, wine cooler and dishwasher. Porcelain tiles are throughout this room and sliding doors offer a large opening onto the rear garden.