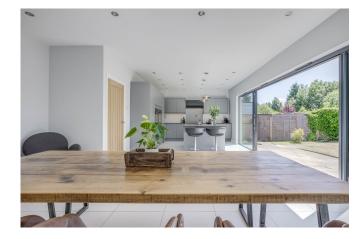

The Property is approached over a gravel path with a well-manicured lawned garden with a variety of flowers and shrubs and a brick paviour driveway and side gated access to the rear garden. On entering the property through the large open canopied porch, the spacious entrance hall has an oak engineered floor which continues into both bedroom four which aspects to the side and the sitting room which aspects the front of the property. Spanning the full width of the property, the large and impressive open plan kitchen/breakfast/dining room benefits from an extensive range of fitted base and wall mounted units with matching central island and breakfast bar with pressed laminate services throughout. Integrated appliances include induction hob, two fan ovens, extractor fan, washing machine, fridge/freezer, microwave, wine cooler and dishwasher. Porcelain tiles are throughout this room and sliding doors offer a large opening onto the rear garden.