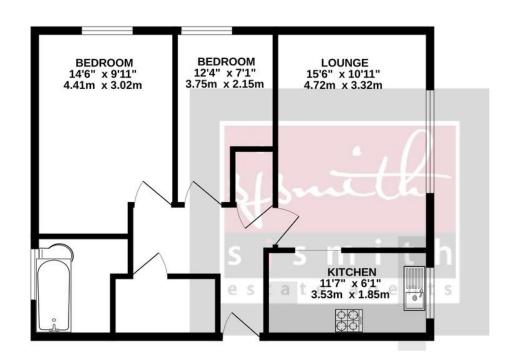

## GROUND FLOOR 730 sq.ft. (67.8 sq.m.) approx.

#### FALCON DRIVE, STANWELL

#### TOTAL FLOOR AREA: 730 sq.ft. (67.8 sq.m.) approx.

Whilst every attempt has been made to ensure the accuracy of the floorplan contained here, measurements of doors, windows, comes and any other terms are approximate and no responsibility is taken for any error, prospective purchaser. The services, systems and appliances shown have not been tested and no guarantee as to their operability or efficiency can be given. Made with Meropos (2025)