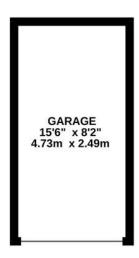

- NO CHAIN
- GARAGE IN BLOCK
- 136 YEAR LEASE

- MODERN FITTED KITCHEN
- GAS CENTRAL HEATING
- EPC RATING BAND C