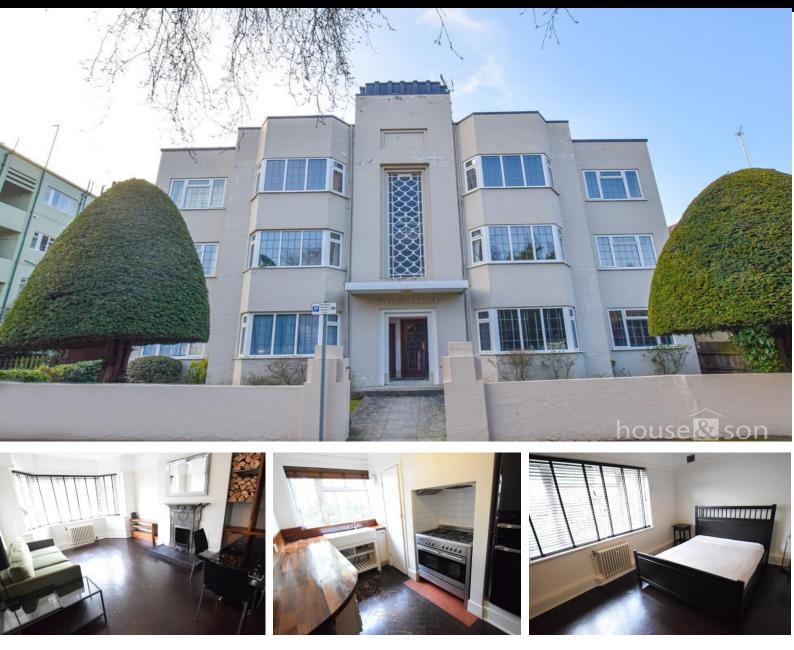

## Burley Grange, Weston Drive, Bournemouth, BH1 3EH

## **Features:**

TWO DOUBLE **BEDROOMS** 

**FURNISHED** 

**GROUND FLOOR** 

**RENT INCLUDES** WATER & SEWERAGE RATES

MODERN AND STYLISH THROUGHOUT

ALLOCATED PARKING SPACE

GREAT LOCATION

## **Description:**

EAST CLIFF - A FURNISHED two bedroom GROUND FLOOR apartment in this art deco style building located in a prime position close to both the Lansdowne and the CLIFF TOP. TWO DOUBLE BEDROOMS; large lounge/diner; kitchen with RANGE COOKER, washer dryer, Smeg fridge freezer, and DISHWASHER; shower room; separate W/C. RENT INCLUDES WATER & SEWERAGE RATES. Property also benefits from an ALLOCATED PARKING SPACE and an OPEN FIREPLACE. A modern and stylish apartment in a great location. FULLY MANAGED. AVAILABLE 12/08/2025.