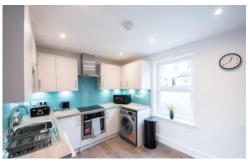

- Double room with Shared Shower Room
- Shared house with shared facilities
- All bills included + Wi-Fi
- Fully furnished throughout
- Separate communal lounge
- Communal kitchen
- Communal rear garden
- Walking distance to Reading Town Centre
- Walking distance to Mainline