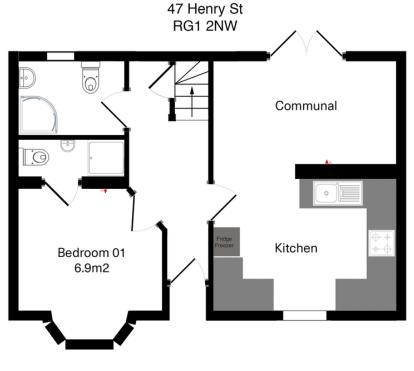

## 47 Henry Street

£625 pcm

, Reading, Berkshire, RG1 2NW

## **Property Summary**

Pillar Properties 'Effortless Living' - Is proud to offer this top quality shared house. Three rooms have their own private en-suite shower rooms whilst the two smaller rooms share a large shower room on the ground floor. This property is a strictly PROFESSIONAL house (\*\*Academic students considered) The room is