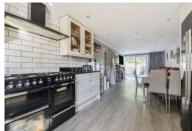

## £475,000 FREEHOLD

A Beautifully maintained three-bedroom bungalow, perfectly positioned in a peaceful and sought-after turning. the property benefits double glazing with bi-folding doors, updated electrics, gas central heating, a combi boiler, complete re-plastering, and stylishly re-modelled kitchen and bathroom—all completed with exceptional attention to detail. Bright and airy throughout, the property offers spacious accommodation comprising a welcoming entrance hall, a stunning 28'11 x 10'4 open-plan lounge/dining/kitchen area with bi-folding doors to the garden, a separate laundry room, three well-sized bedrooms, and a luxurious four-piece family bathroom. The generous wraparound garden is mainly laid to lawn and features a raised timber decking area—ideal for entertaining and family life. A large timber outbuilding with power and lighting provides flexible use as a home office, games room, or outdoor lounge. Additional benefits include off-road parking via a side driveway and a prime location.