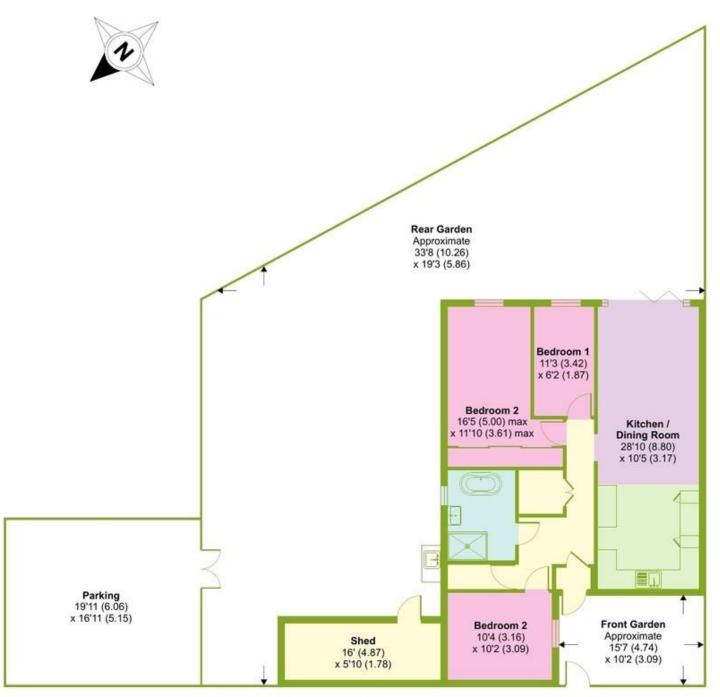

## Cavell Road, Waltham Cross, EN7

Approximate Area = 842 sq ft / 78.2 sq m Outbuilding = 93 sq ft / 8.6 sq m Total = 935 sq ft / 86.8 sq m

For identification only - Not to scale

**GROUND FLOOR** 

Bounds Green Office
3 Latham Court
Brownlow Road
London N11 2ES
0208 - 365 - 8900
boundsgreen@wilkinsonbyrne.com