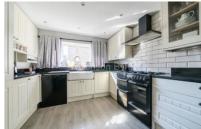

## £475,000 FREEHOLD

A Beautifully maintained three-bedroom bungalow, perfectly positioned in a peaceful and sought-after turning. the property benefits double glazing with bi-folding doors, updated electrics, gas central heating, a combi boiler, complete re-plastering, and stylishly re-modelled kitchen and bathroom—all completed with exceptional attention to detail. Bright and airy throughout, the property offers spacious accommodation comprising a welcoming entrance hall, a stunning 28'11 x 10'4 open-plan lounge/dining/kitchen area with bi-folding doors to the garden, a separate laundry room, three well-sized bedrooms, and a luxurious four-piece family bathroom. The generous wraparound garden is mainly laid to lawn and features a raised timber decking area—ideal for entertaining and family life. A large timber outbuilding with power and lighting provides flexible use as a home office, games room, or outdoor lounge. Additional benefits include off-road parking via a side driveway and a prime location.