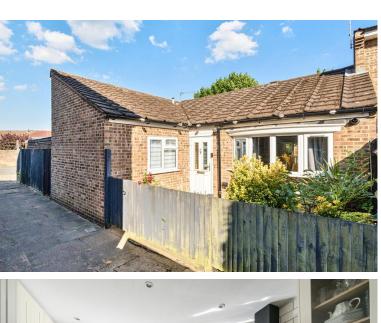

## Cavell Road, EN7 6JJ

## £475,000 FREEHOLD

A Beautifully maintained three-bedroom bungalow, perfectly positioned in a peaceful and sought-after turning. the property benefits double glazing with bi-folding doors, updated electrics, gas central heating, a combi boiler, complete re-plastering, and stylishly re-modelled kitchen and bathroom—all completed with exceptional attention to detail. Bright and airy throughout, the property offers spacious accommodation comprising a welcoming entrance hall, a stunning 28'11 x 10'4 open-plan lounge/dining/kitchen area with bi-folding doors to the garden, a separate laundry room, three well-sized bedrooms, and a luxurious four-piece family bathroom. The generous wraparound garden is mainly laid to lawn and features a raised timber decking area—ideal for entertaining and family life. A large timber outbuilding with power and lighting provides flexible use as a home office, games room, or outdoor lounge. Additional benefits include off-road parking via a side driveway and a prime location.