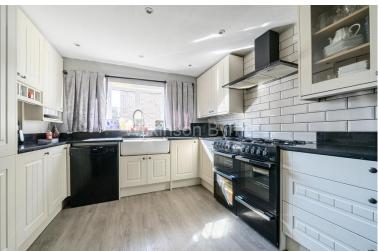

## £475,000 FREEHOLD

A Beautifully maintained three-bedroom bungalow, perfectly positioned in a peaceful and sought-after turning. the property benefits double glazing with bi-folding doors, updated electrics, gas central heating, a combi boiler, complete re-plastering, and stylishly re-modelled kitchen and bathroom—all completed with exceptional attention to detail. Bright and airy throughout, the property offers spacious accommodation comprising a welcoming entrance hall, a stunning 28'11 x 10'4 open-plan lounge/dining/kitchen area with bi-folding doors to the garden, a separate laundry room, three well-sized bedrooms, and a luxurious four-piece family bathroom. The generous wraparound garden is mainly laid to lawn and features a raised timber decking area—ideal for entertaining and family life. A large timber outbuilding with power and lighting provides flexible use as a home office, games room, or outdoor lounge. Additional benefits include off-road parking via a side driveway and a prime location.