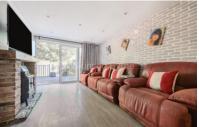

## £475,000 FREEHOLD

A Beautifully maintained three-bedroom bungalow, perfectly positioned in a peaceful and sought-after turning. the property benefits double glazing with bi-folding doors, updated electrics, gas central heating, a combi boiler, complete re-plastering, and stylishly re-modelled kitchen and bathroom—all completed with exceptional attention to detail. Bright and airy throughout, the property offers spacious accommodation comprising a welcoming entrance hall, a stunning 28'11 x 10'4 open-plan lounge/dining/kitchen area with bi-folding doors to the garden, a separate laundry room, three well-sized bedrooms, and a luxurious four-piece family bathroom. The generous wraparound garden is mainly laid to lawn and features a raised timber decking area—ideal for entertaining and family life. A large timber outbuilding with power and lighting provides flexible use as a home office, games room, or outdoor lounge. Additional benefits include off-road parking via a side driveway and a prime location.