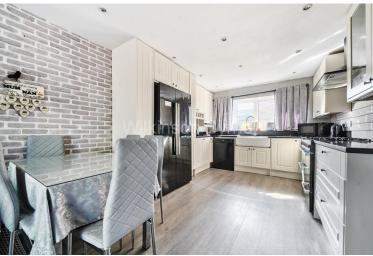

## £475,000 FREEHOLD

A Beautifully maintained three-bedroom bungalow, perfectly positioned in a peaceful and sought-after turning. the property benefits double glazing with bi-folding doors, updated electrics, gas central heating, a combi boiler, complete re-plastering, and stylishly re-modelled kitchen and bathroom—all completed with exceptional attention to detail. Bright and airy throughout, the property offers spacious accommodation comprising a welcoming entrance hall, a stunning 28'11 x 10'4 open-plan lounge/dining/kitchen area with bi-folding doors to the garden, a separate laundry room, three well-sized bedrooms, and a luxurious four-piece family bathroom. The generous wraparound garden is mainly laid to lawn and features a raised timber decking area—ideal for entertaining and family life. A large timber outbuilding with power and lighting provides flexible use as a home office, games room, or outdoor lounge. Additional benefits include off-road parking via a side driveway and a prime location.