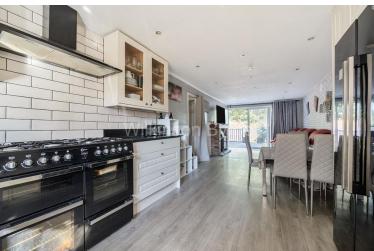

## £475,000 FREEHOLD

A Beautifully maintained three-bedroom bungalow, perfectly positioned in a peaceful and sought-after turning. the property benefits double glazing with bi-folding doors, updated electrics, gas central heating, a combi boiler, complete re-plastering, and stylishly re-modelled kitchen and bathroom—all completed with exceptional attention to detail. Bright and airy throughout, the property offers spacious accommodation comprising a welcoming entrance hall, a stunning 28'11 x 10'4 open-plan lounge/dining/kitchen area with bi-folding doors to the garden, a separate laundry room, three well-sized bedrooms, and a luxurious four-piece family bathroom. The generous wraparound garden is mainly laid to lawn and features a raised timber decking area—ideal for entertaining and family life. A large timber outbuilding with power and lighting provides flexible use as a home office, games room, or outdoor lounge. Additional benefits include off-road parking via a side driveway and a prime location.