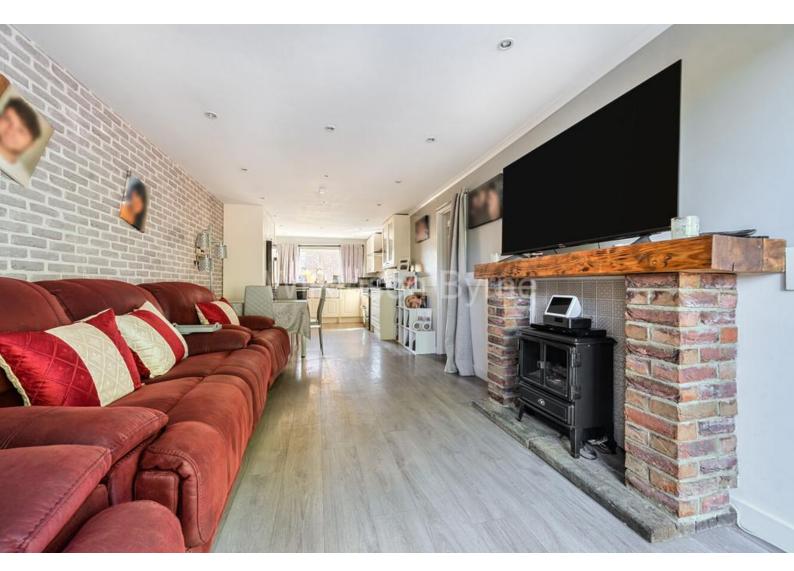

## £475,000 FREEHOLD

A Beautifully maintained three-bedroom bungalow, perfectly positioned in a peaceful and sought-after turning. the property benefits double glazing with bi-folding doors, updated electrics, gas central heating, a combi boiler, complete re-plastering, and stylishly re-modelled kitchen and bathroom—all completed with exceptional attention to detail. Bright and airy throughout, the property offers spacious accommodation comprising a welcoming entrance hall, a stunning 28'11 x 10'4 open-plan lounge/dining/kitchen area with bi-folding doors to the garden, a separate laundry room, three well-sized bedrooms, and a luxurious four-piece family bathroom. The generous wraparound garden is mainly laid to lawn and features a raised timber decking area—ideal for entertaining and family life. A large timber outbuilding with power and lighting provides flexible use as a home office, games room, or outdoor lounge. Additional benefits include off-road parking via a side driveway and a prime location.