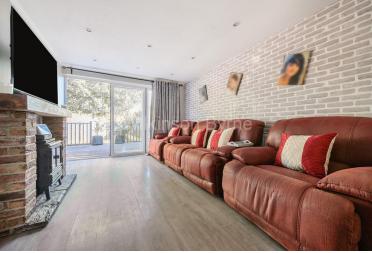

## £475,000 FREEHOLD

A Beautifully maintained three-bedroom bungalow, perfectly positioned in a peaceful and sought-after turning. the property benefits double glazing with bi-folding doors, updated electrics, gas central heating, a combi boiler, complete re-plastering, and stylishly re-modelled kitchen and bathroom—all completed with exceptional attention to detail. Bright and airy throughout, the property offers spacious accommodation comprising a welcoming entrance hall, a stunning 28'11 x 10'4 open-plan lounge/dining/kitchen area with bi-folding doors to the garden, a separate laundry room, three well-sized bedrooms, and a luxurious four-piece family bathroom. The generous wraparound garden is mainly laid to lawn and features a raised timber decking area—ideal for entertaining and family life. A large timber outbuilding with power and lighting provides flexible use as a home office, games room, or outdoor lounge. Additional benefits include off-road parking via a side driveway and a prime location.