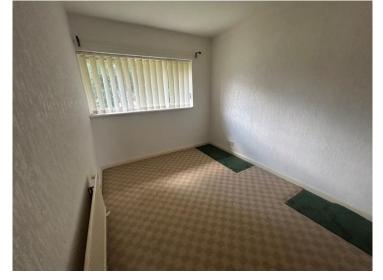

#### **Bedroom One**

13' 5" max x 10' 5" max ( 4.09m max x 3.17m max )

#### **Bedroom Two**

12' 9" max x 10' 11" ( 3.89m max x 3.33m )

### **Bedroom Three**

11' 11" x 7' 10" ( 3.63m x 2.39m )

Wc