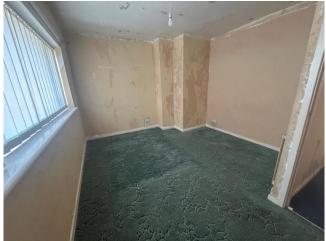

#### **Bedroom One**

13' 5" max x 10' 5" max ( 4.09m max x 3.17m max )

#### **Bedroom Two**

12' 9" max x 10' 11" ( 3.89m max x 3.33m )

### **Bedroom Three**

11' 11" x 7' 10" ( 3.63m x 2.39m )

Wc