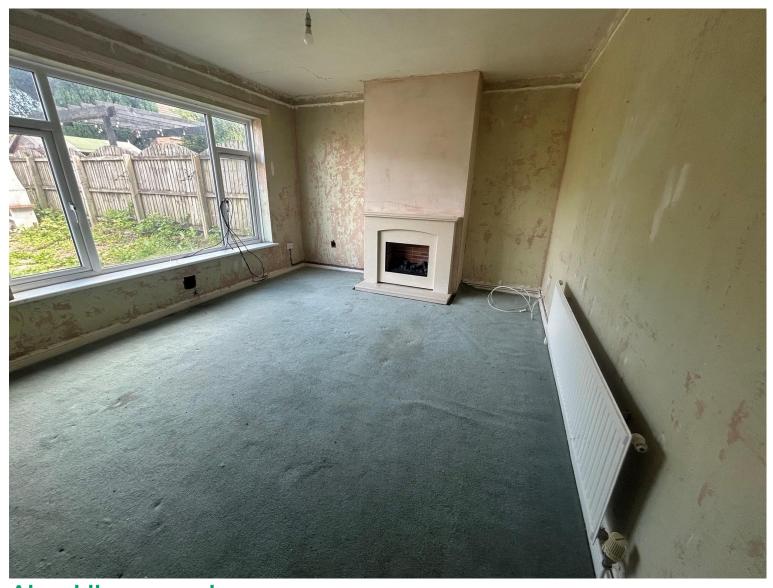

# Pentrebane Road, £210,000

- No onwards chian
- Needs work
- Onstreet parking
- Enclose rear Garden
- Three bedrooms
- Separate WC and shower room
- EPC Rating: Awaited













# **About the property**

A three bedroom mid-terrace property in Fairwater, benefiting from large front and rear gardens, two reception rooms, spacious kitchen, three good size bedrooms and a family bathroom with a separate WC. Only minutes from local amenities.













# **Accommodation**

### Lounge

12' 7" max x 9' 6" ( 3.84m max x 2.90m )

### **Dining Room**

11' 8" x 13' 5" min ( 3.56m x 4.09m min )

#### Kitchen

10' 1" x 8' 6" ( 3.07m x 2.59m )

#### Utility

13' 11" x 4' 10" ( 4.24m x 1.47m )

#### **Bedroom One**

13' 5" max x 10' 5" max ( 4.09m max x 3.17m max )

#### **Bedroom Two**

12' 9" max x 10' 11" ( 3.89m max x 3.33m )

### **Bedroom Three**

11' 11" x 7' 10" ( 3.63m x 2.39m )

Wc

#### **Shower Room**

02920 397077 victoriapark@peteralan.co.uk



# **Floorplan**