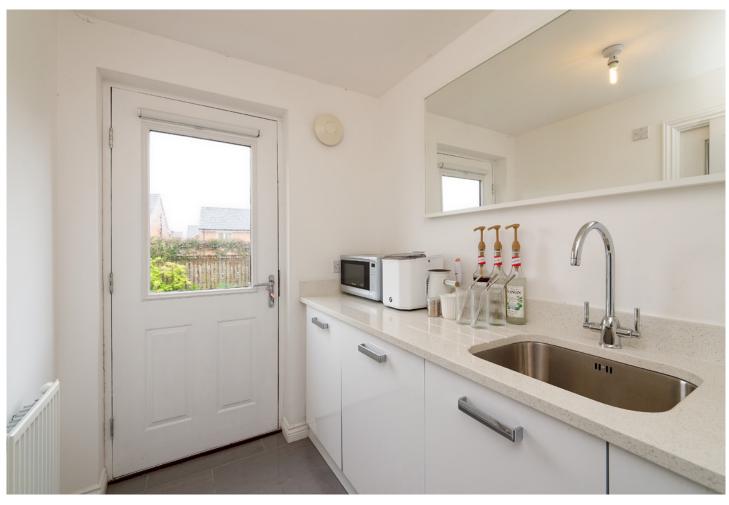

The heart of the home is the stunning kitchen and dining area, designed with modern family life in mind. Finished with sleek white gloss units, Silestone quartz worktops, and highspec integrated appliances, including an eye-level double oven, gas hob, fridge freezer, and dishwasher, this space is both practical and stylish. French doors open directly onto the large, south-facing garden with its elevated patio, offering the perfect setting for outdoor entertaining and relaxation. A separate utility room with integrated washing machine and a walk-in pantry completes the ground floor.