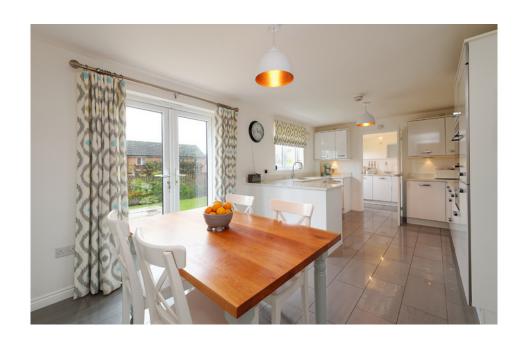

The heart of the home is the stunning kitchen and dining area, designed with modern family life in mind. Finished with sleek white gloss units, Silestone quartz worktops, and highspec integrated appliances, including an eye-level double oven, gas hob, fridge freezer, and dishwasher, this space is both practical and stylish. French doors open directly onto the large, south-facing garden with its elevated patio, offering the perfect setting for outdoor entertaining and relaxation. A separate utility room with integrated washing machine and a walk-in pantry completes the ground floor.