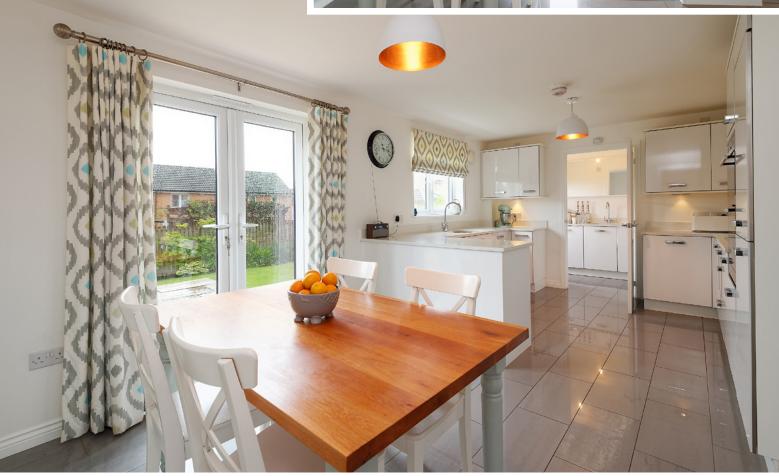

The heart of the home is the stunning kitchen and dining area, designed with modern family life in mind. Finished with sleek white gloss units, Silestone quartz worktops, and highspec integrated appliances, including an eye-level double oven, gas hob, fridge freezer, and dishwasher, this space is both practical and stylish. French doors open directly onto the large, south-facing garden with its elevated patio, offering the perfect setting for outdoor entertaining and relaxation. A separate utility room with integrated washing machine and a walk-in pantry completes the ground floor.