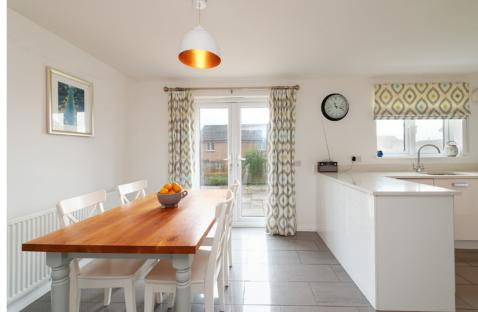

The heart of the home is the stunning kitchen and dining area, designed with modern family life in mind. Finished with sleek white gloss units, Silestone quartz worktops, and highspec integrated appliances, including an eye-level double oven, gas hob, fridge freezer, and dishwasher, this space is both practical and stylish. French doors open directly onto the large, south-facing garden with its elevated patio, offering the perfect setting for outdoor entertaining and relaxation. A separate utility room with integrated washing machine and a walk-in pantry completes the ground floor.