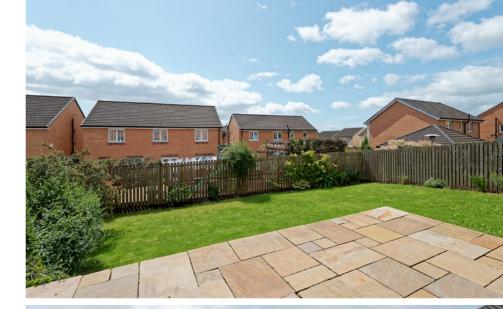

Gross internal floor area (m<sup>2</sup>): 159m<sup>2</sup>

EPC Rating: C

Externally, the home enjoys an open outlook to the front, with a double driveway and a garage equipped with power. The expansive rear garden, enjoying all-day sun, provides a private and peaceful outdoor retreat. With Bishopton train station, the M8 motorway, and excellent local amenities all within easy reach, this outstanding home is perfectly suited to families and commuters alike.