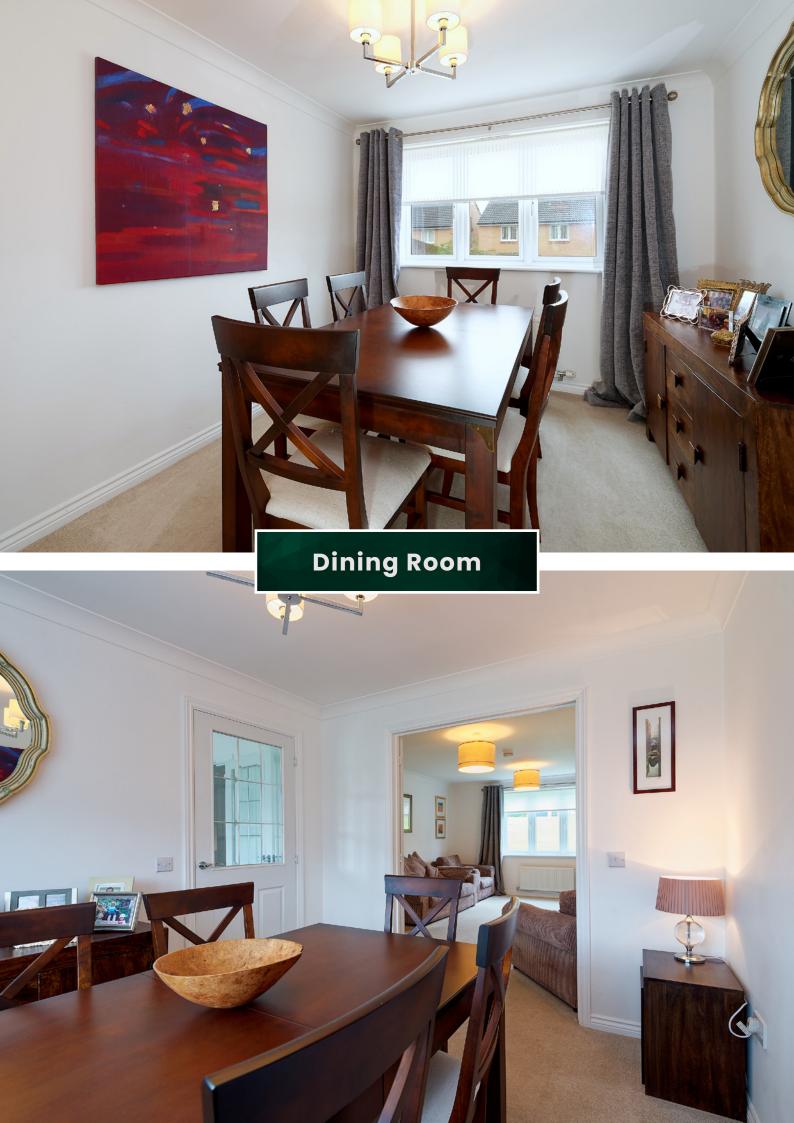

Crossing the double driveway and stepping inside, you are welcomed by a bright and spacious hallway offering excellent storage and a convenient WC. To the front of the home, the generous lounge features a charming fireplace and French doors leading seamlessly into a separate dining room, ideal for entertaining or family gatherings.