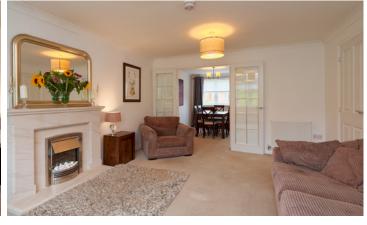

Crossing the double driveway and stepping inside, you are welcomed by a bright and spacious hallway offering excellent storage and a convenient WC. To the front of the home, the generous lounge features a charming fireplace and French doors leading seamlessly into a separate dining room, ideal for entertaining or family gatherings.