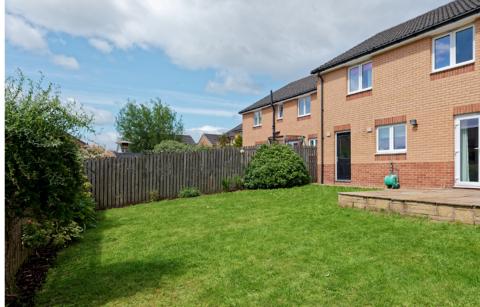

Gross internal floor area (m<sup>2</sup>): 159m<sup>2</sup>

EPC Rating: C

Externally, the home enjoys an open outlook to the front, with a double driveway and a garage equipped with power. The expansive rear garden, enjoying all-day sun, provides a private and peaceful outdoor retreat. With Bishopton train station, the M8 motorway, and excellent local amenities all within easy reach, this outstanding home is perfectly suited to families and commuters alike.