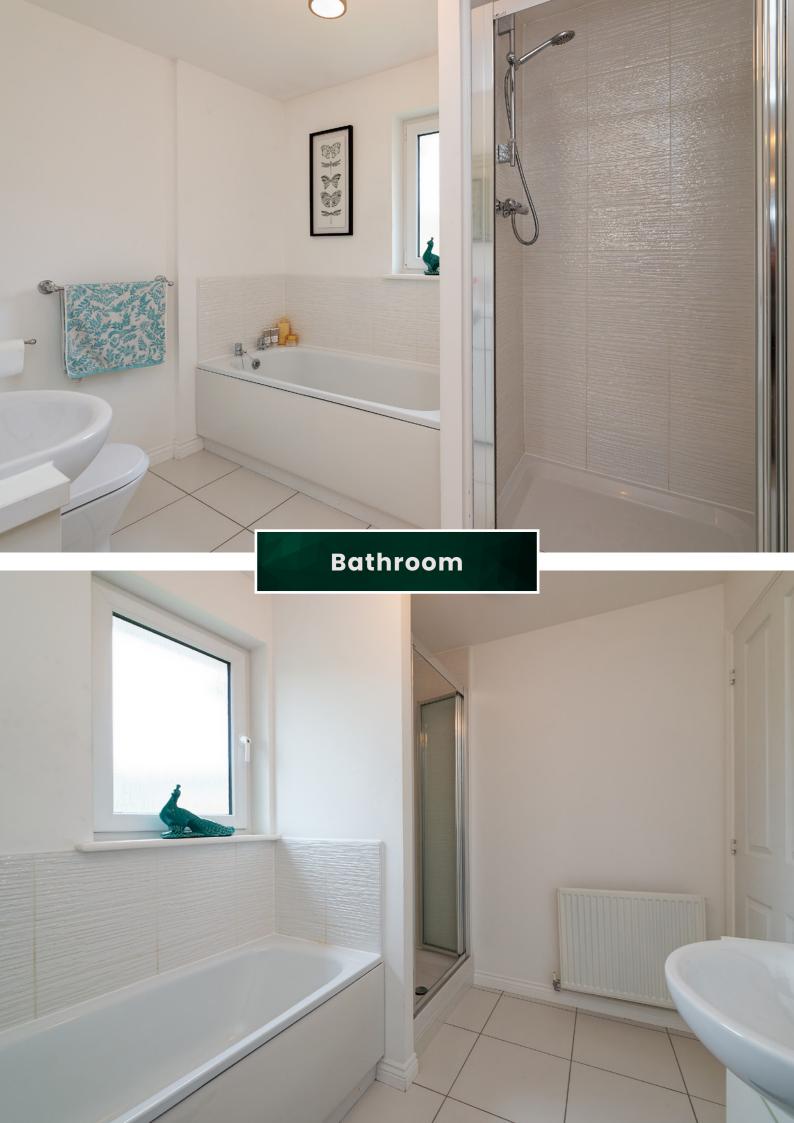

Bedrooms three and four are generous doubles with built-in storage, while bedroom five offers flexibility as a guest room, nursery, or home office. The family bathroom boasts a stylish five-piece suite including a separate shower and bath.