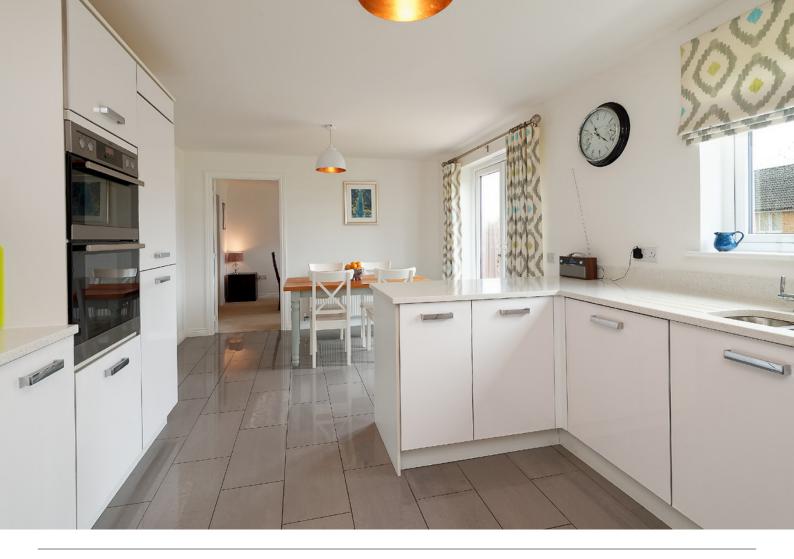

The heart of the home is the stunning kitchen and dining area, designed with modern family life in mind. Finished with sleek white gloss units, Silestone quartz worktops, and highspec integrated appliances, including an eye-level double oven, gas hob, fridge freezer, and dishwasher, this space is both practical and stylish. French doors open directly onto the large, south-facing garden with its elevated patio, offering the perfect setting for outdoor entertaining and relaxation. A separate utility room with integrated washing machine and a walk-in pantry completes the ground floor.