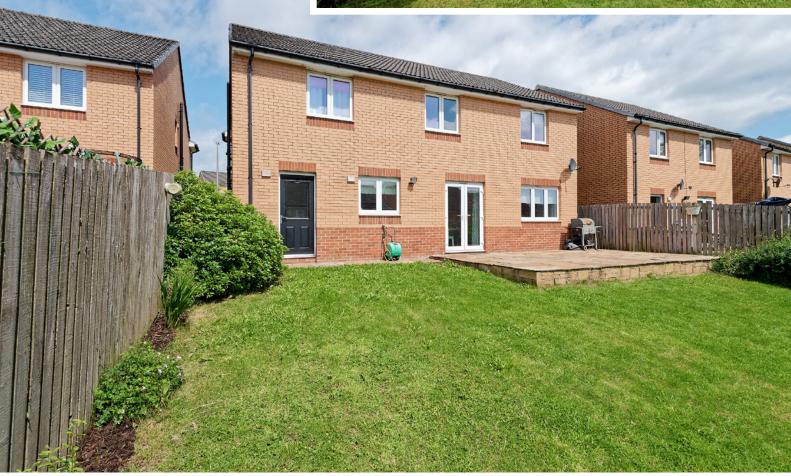

Gross internal floor area (m<sup>2</sup>): 159m<sup>2</sup>

EPC Rating: C

Externally, the home enjoys an open outlook to the front, with a double driveway and a garage equipped with power. The expansive rear garden, enjoying all-day sun, provides a private and peaceful outdoor retreat. With Bishopton train station, the M8 motorway, and excellent local amenities all within easy reach, this outstanding home is perfectly suited to families and commuters alike.