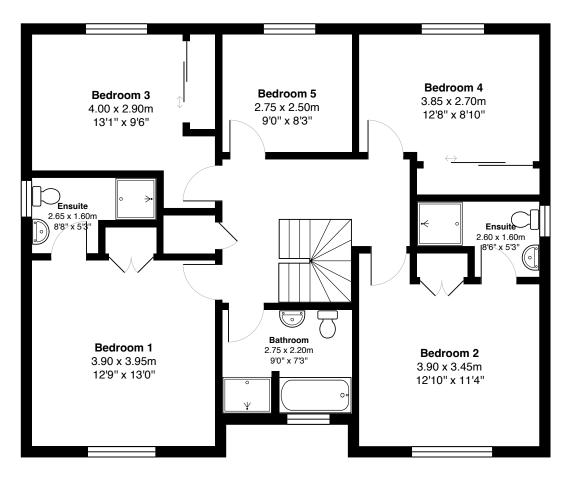

Upstairs, the landing leads to five well-proportioned bedrooms and the luxurious family bathroom.

Both the principal bedroom and the second bedroom benefit from en-suite shower rooms and fitted wardrobes.

Bedrooms three and four are generous doubles with built-in storage, while bedroom five offers flexibility as a guest room, nursery, or home office. The family bathroom boasts a stylish five-piece suite including a separate shower and bath.

Gross internal floor area (m<sup>2</sup>): 159m<sup>2</sup>

EPC Rating: C

Externally, the home enjoys an open outlook to the front, with a double driveway and a garage equipped with power. The expansive rear garden, enjoying all-day sun, provides a private and peaceful outdoor retreat. With Bishopton train station, the M8 motorway, and excellent local amenities all within easy reach, this outstanding home is perfectly suited to families and commuters alike.