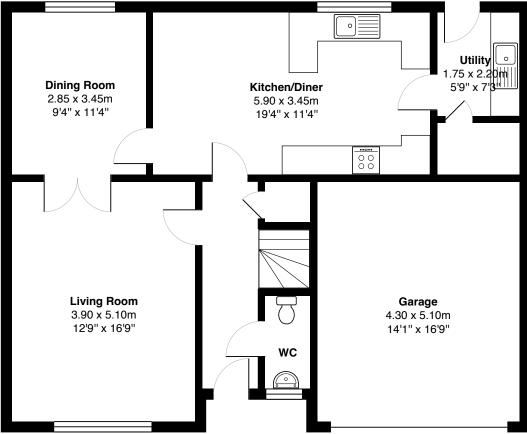

Crossing the double driveway and stepping inside, you are welcomed by a bright and spacious hallway offering excellent storage and a convenient WC. To the front of the home, the generous lounge features a charming fireplace and French doors leading seamlessly into a separate dining room, ideal for entertaining or family gatherings.

The heart of the home is the stunning kitchen and dining area, designed with modern family life in mind. Finished with sleek white gloss units, Silestone quartz worktops, and highspec integrated appliances, including an eye-level double oven, gas hob, fridge freezer, and dishwasher, this space is both practical and stylish. French doors open directly onto the large, south-facing garden with its elevated patio, offering the perfect setting for outdoor entertaining and relaxation. A separate utility room with integrated washing machine and a walk-in pantry completes the ground floor.

Gross internal floor area (m<sup>2</sup>): 159m<sup>2</sup>

EPC Rating: C

Externally, the home enjoys an open outlook to the front, with a double driveway and a garage equipped with power. The expansive rear garden, enjoying all-day sun, provides a private and peaceful outdoor retreat. With Bishopton train station, the M8 motorway, and excellent local amenities all within easy reach, this outstanding home is perfectly suited to families and commuters alike.