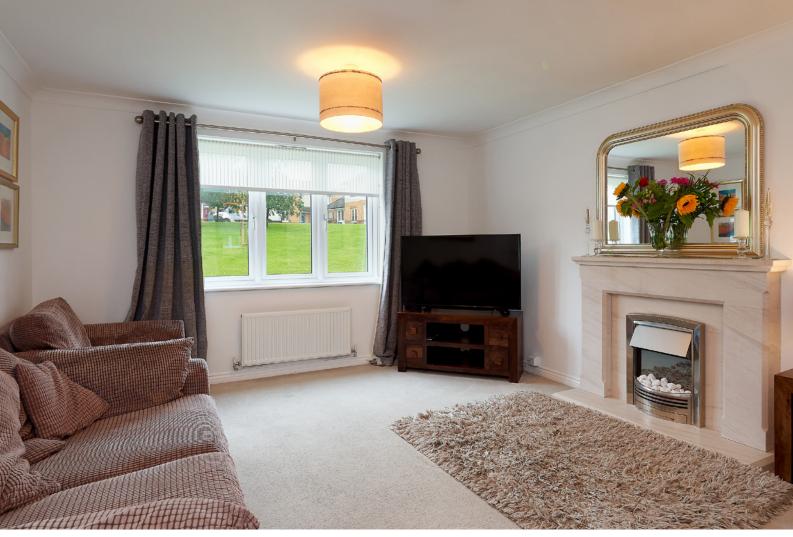

Crossing the double driveway and stepping inside, you are welcomed by a bright and spacious hallway offering excellent storage and a convenient WC. To the front of the home, the generous lounge features a charming fireplace and French doors leading seamlessly into a separate dining room, ideal for entertaining or family gatherings.