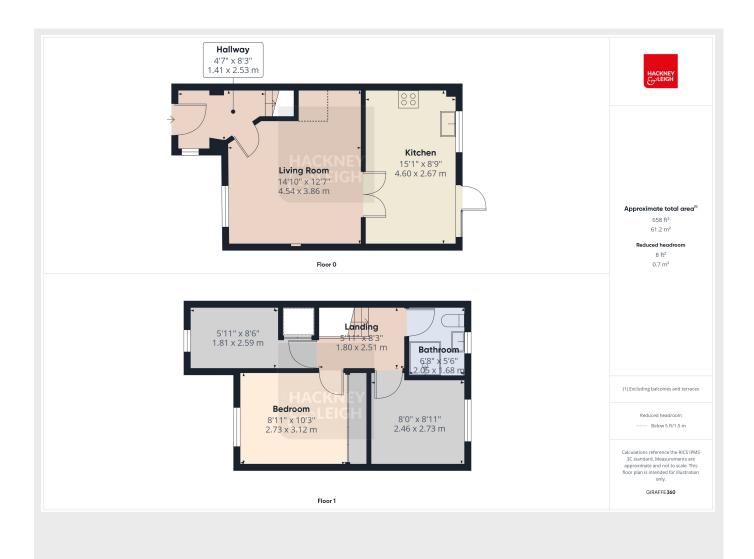

## £995 pcm

5 Tebay Court
Beaumont Park
Lancaster
Lancashire
LA1 2HS

A three bedroom mid terrace house benefiting from garden and allocated parking space. Well presented unfurnished accommodation comprising living room, dining kitchen, three bedrooms and bathroom. CTB-B. Available Now.

- Mid Terraced House
- Living Room and Dining Kitchen
- Three Bedrooms, Bathroom
- Rear Garden
- Allocated Parking Space
- Unfurnished
- No Smokers or Sharers
- Pets Unable to be Accepted
- Council Tax Band B
- Available Now