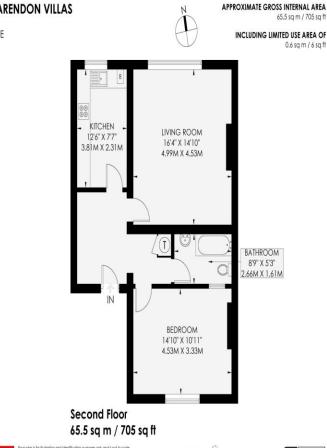

ENTRANCE HALL Thermostat, telecom, airing cupboard housing water tank, radiator.

**KITCHEN** Incorporating stainless steel bowl sink with mixer taps and drainer, vinyl work surfaces with cupboards below and matching eye level cupboards. Space for washing machine, cooker, fridge and freezer. 'Ideal' conventional gas fired boiler, sash windows to front and picture rails above.

LIVING ROOM Sash windows to front, feature fire, picture rails above, radiator.

BEDROOM Windows overlooking rear, radiator.

**BATHROOM** Being partially tiled with a panelled bath, pedestal wash hand basin, extractor fan, radiator and low level w.c.

| whitlock<br>& heaps | Roor pion is for Nutration and identification purpose only and is not in scale.<br>Plots gardiens, balconies and tenzos are illustrative only and excluded hom all area<br>calculation. All site pions are for illustration purpose only and area to scale.<br>This floor pion has been produced in accordance with Royal institution of Chartered<br>Surveyor: International Rogenty Standards 2 (PMS). | ** | Measuring Points             | (CH) | Ceiling Height              | 6        |      | Certified            | ٦. |
|---------------------|----------------------------------------------------------------------------------------------------------------------------------------------------------------------------------------------------------------------------------------------------------------------------------------------------------------------------------------------------------------------------------------------------------|----|------------------------------|------|-----------------------------|----------|------|----------------------|----|
|                     |                                                                                                                                                                                                                                                                                                                                                                                                          | S  | Storage Cupboard             | т    | Hot Water Tank              | R        | cs   | Property<br>Measurer |    |
|                     |                                                                                                                                                                                                                                                                                                                                                                                                          | W  | Fitted Wardrobes             | FF   | Integrated Fridge / Freezer |          |      | 10020101             | 2  |
|                     |                                                                                                                                                                                                                                                                                                                                                                                                          | 4  | Garden Shortened for Display | 23   | Head Height Below 1.5m      | BESE     | PO   | KE                   | 7  |
|                     | Copyright Bespoke Property Marketing 2025                                                                                                                                                                                                                                                                                                                                                                |    | Skylight                     | B    | Boller                      | PROPERTY | WARE | ETING /              | _  |