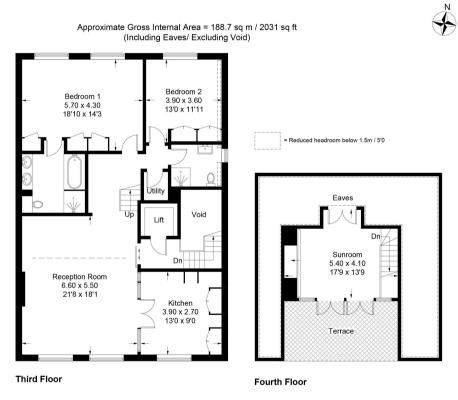

# Description

An impeccably designed and light-filled two bed two bath apartment, arranged over the third and fourth floors of this elegant stucco-fronted period building in South Kensington. This beautifully presented apartment combines contemporary minimalist interiors with polished finishes, and offers access to the sought-after communal gardens of Wetherby Gardens. The third floor features a spacious open-plan reception and dining room, boasting south-facing sash windows, high ceilings, and a sleek black fireplace. The part-open plan fully fitted kitchen is equipped with integrated Miele appliances, white cabinetry, mirrrored splashback and a striking marble waterfall island ideal for entertaining. Towards the rear, the principal bedroom benefits from fitted wardrobes and a luxurious en suite bathroom with a stunning walk-in rainfall shower. The second double bedroom, also with fitted wardrobes, is served by a contemporary shower room. A quiet alcove off the hallway provides a discreet study area beside the private lift entrance. Upstairs, a bright sunroom opens onto a generous private roof terrace. Additional features include direct lift access and bespoke storage throughout.