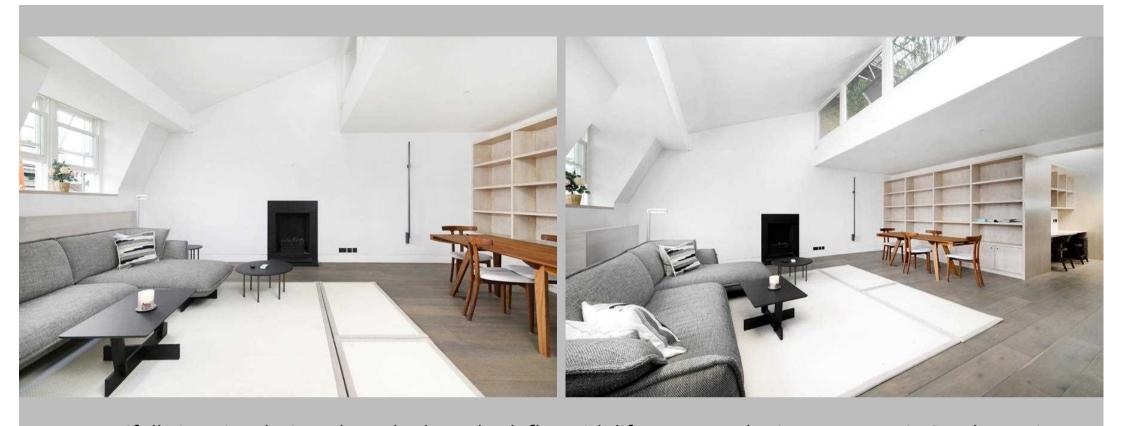

# Description

An impeccably designed and light-filled two bed two bath apartment, arranged over the third and fourth floors of this elegant stucco-fronted period building in South Kensington. This beautifully presented apartment combines contemporary minimalist interiors with polished finishes, and offers access to the sought-after communal gardens of Wetherby Gardens. The third floor features a spacious open-plan reception and dining room, boasting south-facing sash windows, high ceilings, and a sleek black fireplace. The part-open plan fully fitted kitchen is equipped with integrated Miele appliances, white cabinetry, mirrrored splashback and a striking marble waterfall island ideal for entertaining. Towards the rear, the principal bedroom benefits from fitted wardrobes and a luxurious en suite bathroom with a stunning walk-in rainfall shower. The second double bedroom, also with fitted wardrobes, is served by a contemporary shower room. A quiet alcove off the hallway provides a discreet study area beside the private lift entrance. Upstairs, a bright sunroom opens onto a generous private roof terrace. Additional features include direct lift access and bespoke storage throughout.