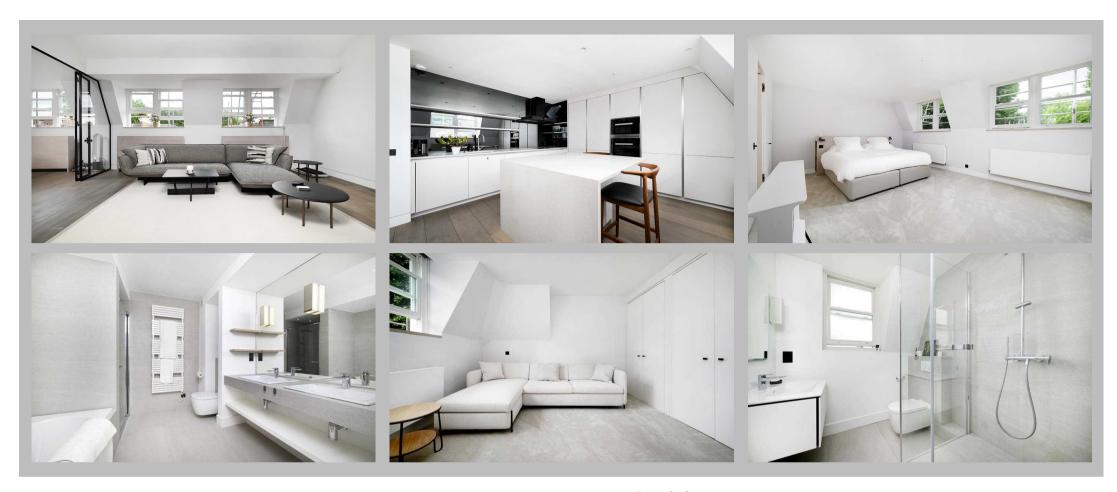

# Description

An impeccably designed and light-filled two bed two bath apartment, arranged over the third and fourth floors of this elegant stucco-fronted period building in South Kensington. This beautifully presented apartment combines contemporary minimalist interiors with polished finishes, and offers access to the sought-after communal gardens of Wetherby Gardens. The third floor features a spacious open-plan reception and dining room, boasting south-facing sash windows, high ceilings, and a sleek black fireplace. The part-open plan fully fitted kitchen is equipped with integrated Miele appliances, white cabinetry, mirrrored splashback and a striking marble waterfall island ideal for entertaining. Towards the rear, the principal bedroom benefits from fitted wardrobes and a luxurious en suite bathroom with a stunning walk-in rainfall shower. The second double bedroom, also with fitted wardrobes, is served by a contemporary shower room. A quiet alcove off the hallway provides a discreet study area beside the private lift entrance. Upstairs, a bright sunroom opens onto a generous private roof terrace. Additional features include direct lift access and bespoke storage throughout.