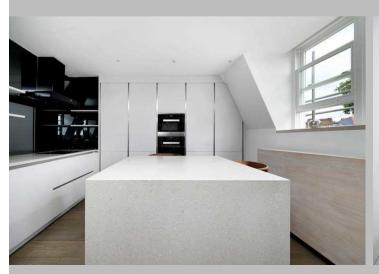

# Description

An impeccably designed and light-filled two bed two bath apartment, arranged over the third and fourth floors of this elegant stucco-fronted period building in South Kensington. This beautifully presented apartment combines contemporary minimalist interiors with polished finishes, and offers access to the sought-after communal gardens of Wetherby Gardens. The third floor features a spacious open-plan reception and dining room, boasting south-facing sash windows, high ceilings, and a sleek black fireplace. The part-open plan fully fitted kitchen is equipped with integrated Miele appliances, white cabinetry, mirrrored splashback and a striking marble waterfall island ideal for entertaining. Towards the rear, the principal bedroom benefits from fitted wardrobes and a luxurious en suite bathroom with a stunning walk-in rainfall shower. The second double bedroom, also with fitted wardrobes, is served by a contemporary shower room. A quiet alcove off the hallway provides a discreet study area beside the private lift entrance. Upstairs, a bright sunroom opens onto a generous private roof terrace. Additional features include direct lift access and bespoke storage throughout.