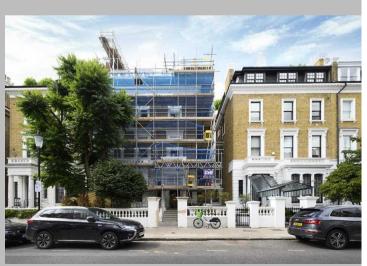

# WETHERBY GDNS, SOUTH KENSINGTON

### Situation

This unique property is located on a quiet residential street moments from the amenities of Gloucester Road. The nearest underground station is Gloucester Road (District, Circle & Piccadilly lines).