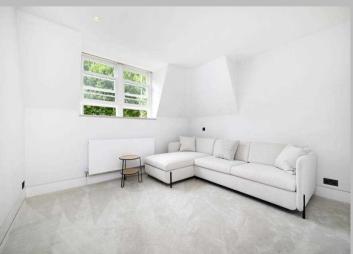

# Description

An impeccably designed and light-filled two bed two bath apartment, arranged over the third and fourth floors of this elegant stucco-fronted period building in South Kensington. This beautifully presented apartment combines contemporary minimalist interiors with polished finishes, and offers access to the sought-after communal gardens of Wetherby Gardens. The third floor features a spacious open-plan reception and dining room, boasting south-facing sash windows, high ceilings, and a sleek black fireplace. The part-open plan fully fitted kitchen is equipped with integrated Miele appliances, white cabinetry, mirrrored splashback and a striking marble waterfall island ideal for entertaining. Towards the rear, the principal bedroom benefits from fitted wardrobes and a luxurious en suite bathroom with a stunning walk-in rainfall shower. The second double bedroom, also with fitted wardrobes, is served by a contemporary shower room. A quiet alcove off the hallway provides a discreet study area beside the private lift entrance. Upstairs, a bright sunroom opens onto a generous private roof terrace. Additional features include direct lift access and bespoke storage throughout.