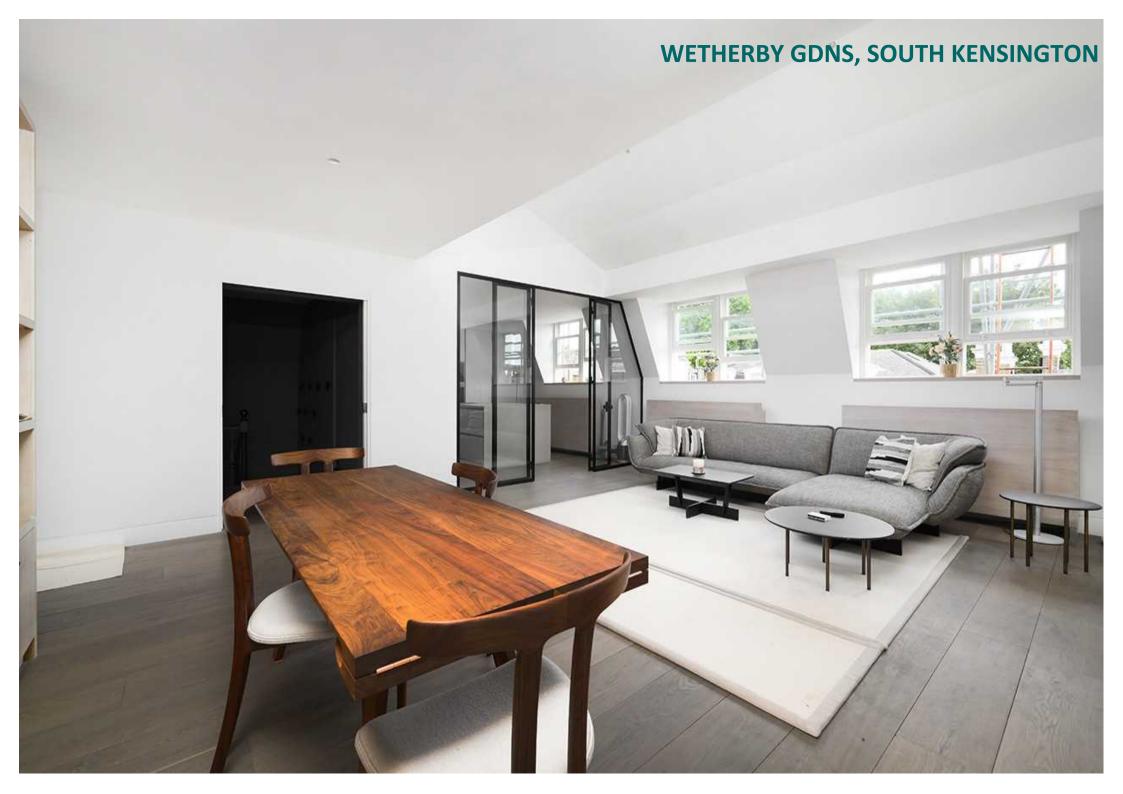

# Description

An impeccably designed and light-filled two bed two bath apartment, arranged over the third and fourth floors of this elegant stucco-fronted period building in South Kensington. This beautifully presented apartment combines contemporary minimalist interiors with polished finishes, and offers access to the sought-after communal gardens of Wetherby Gardens. The third floor features a spacious open-plan reception and dining room, boasting south-facing sash windows, high ceilings, and a sleek black fireplace. The part-open plan fully fitted kitchen is equipped with integrated Miele appliances, white cabinetry, mirrrored splashback and a striking marble waterfall island ideal for entertaining. Towards the rear, the principal bedroom benefits from fitted wardrobes and a luxurious en suite bathroom with a stunning walk-in rainfall shower. The second double bedroom, also with fitted wardrobes, is served by a contemporary shower room. A quiet alcove off the hallway provides a discreet study area beside the private lift entrance. Upstairs, a bright sunroom opens onto a generous private roof terrace. Additional features include direct lift access and bespoke storage throughout.

Beautifully interior-designed two bed two bath flat with lift access and private terrace in South Kensington