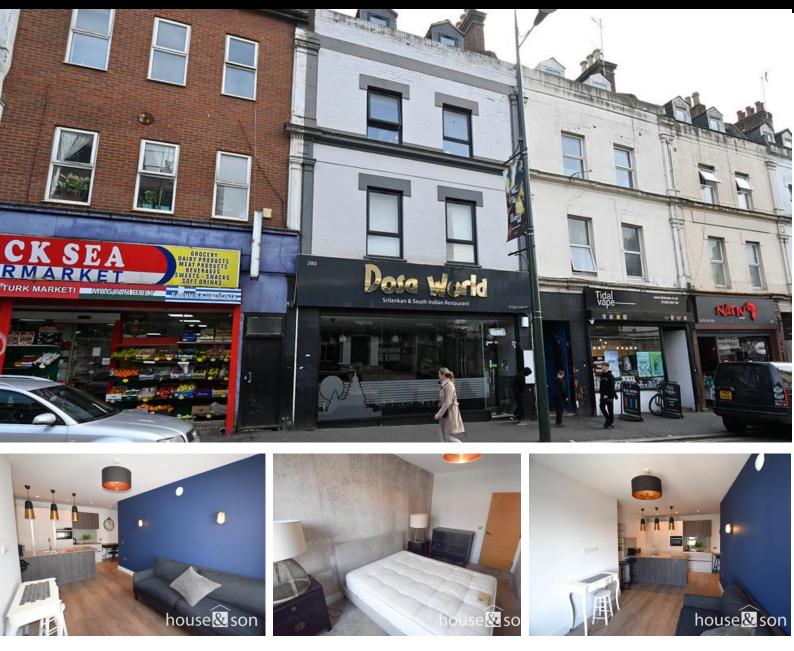

## Old Christchurch Road, Bournemouth,

## BH1 1PH

2 Bedrooms

## **Features:**

| TWO DOUBLE<br>BEDROOMS<br>FULLY FURNISHED | RENT INCLUDES<br>WATER &<br>SEWERAGE RATES |
|-------------------------------------------|--------------------------------------------|
| RECENTLY                                  | BRIGHT &                                   |
| REFURBISHED                               | SPACIOUS                                   |
| MODERN<br>THROUGHOUT                      | GOOD LOCATION                              |

## **Description:**

LANSDOWNE – A RECENTLY REFURBISHED FULLY FURNISHED two bedroom 2<sup>nd</sup> floor apartment (no lift) located within walking distance of both the Town Centre and the CLIFF TOP. TWO DOUBLE BEDROOMS; open plan lounge/kitchen area (kitchen comes complete with INTEGRATED APPLIANCES); stylish shower room with basin and W/C. Property is MODERN THROUGHOUT, and the RENT INCLUDES WATER & SEWERAGE RATES. A BRIGHT & SPACIOUS apartment in a convenient and popular location. FULLY MANAGED. AVAILABLE NOW!