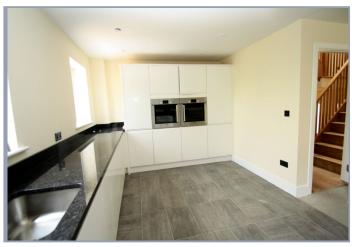

# Price £465,000 Freehold

Lang & Co are delighted to offer this spacious detached family home situated in the popular village of Elburton. The property has been recently constructed and comprises, on the ground floor, of an entrance hallway with storage cupboard, a cloakroom/w.c. and access to the two integral garages, one of which has potential to be converted and add to the current accommodation. There is also a generous size lounge with French doors leading out to the south facing rear garden, a study/bedroom five and a utility room. On the first floor there is a spacious modern fitted kitchen/family room with a range of integrated appliances, a dining room with a range of storage units and wine cooler, bedroom four and the master bedroom which has a modern en-suite bathroom with four piece suite. On the second floor there is bedroom two which has fitted wardrobes and an en-suite shower room. There is also bedroom three and a family bathroom. To the front of the property there is a brick paved driveway which provides parking and access to the garages whilst to the rear of the property there is an enclosed garden which enjoys a south facing aspect.

#### **FIRST FLOOR**

KITCHEN/FAMILY ROOM 23' 4" x 17' 1" (7.11m x 5.21m) DINING ROOM 14' 11" x 9' 8" (4.55m x 2.95m) MASTER BEDROOM 20' 0" x 14' 6" (6.1m x 4.42m) EN-SUITE 11' 8" x 9' 7" (3.56m x 2.92m) BEDROOM FOUR 14' 10" x 8' 4" (4.52m x 2.54m)