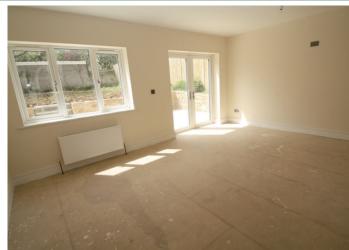

#### **GROUND FLOOR**

CLOAKROOM LOUNGE 16' 11" x 14' 6" (5.16m x 4.42m) BEDROOM FIVE/STUDY 11' 8" x 9' 7" (3.56m x 2.92m) UTILITY ROOM 10' 5" x 9' 5" (3.18m x 2.87m) INTEGRAL GARAGE 17' 1" x 9' 1" (5.21m x 2.77m) INTEGRAL GARAGE 23' 7" x 8' 8" (7.19m x 2.64m)

#### **FIRST FLOOR**

KITCHEN/FAMILY ROOM 23' 4" x 17' 1" (7.11m x 5.21m) DINING ROOM 14' 11" x 9' 8" (4.55m x 2.95m) MASTER BEDROOM 20' 0" x 14' 6" (6.1m x 4.42m) EN-SUITE 11' 8" x 9' 7" (3.56m x 2.92m) BEDROOM FOUR 14' 10" x 8' 4" (4.52m x 2.54m)