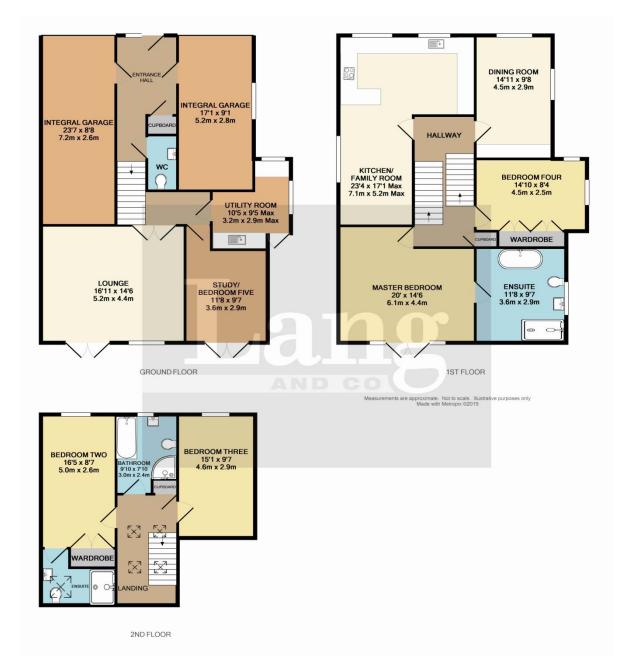

#### **GROUND FLOOR**

CLOAKROOM LOUNGE 16' 11" x 14' 6" (5.16m x 4.42m) BEDROOM FIVE/STUDY 11' 8" x 9' 7" (3.56m x 2.92m) UTILITY ROOM 10' 5" x 9' 5" (3.18m x 2.87m) INTEGRAL GARAGE 17' 1" x 9' 1" (5.21m x 2.77m) INTEGRAL GARAGE 23' 7" x 8' 8" (7.19m x 2.64m)

#### **FIRST FLOOR**

KITCHEN/FAMILY ROOM 23' 4" x 17' 1" (7.11m x 5.21m) DINING ROOM 14' 11" x 9' 8" (4.55m x 2.95m) MASTER BEDROOM 20' 0" x 14' 6" (6.1m x 4.42m) EN-SUITE 11' 8" x 9' 7" (3.56m x 2.92m) BEDROOM FOUR 14' 10" x 8' 4" (4.52m x 2.54m)

# SECOND FLOOR

BEDROOM TWO 16' 5" x 8' 7" (5m x 2.62m) EN-SUITE BEDROOM THREE 15' 1" x 9' 7" (4.6m x 2.92m) BATHROOM 9' 10" x 7' 10" (3m x 2.39m)