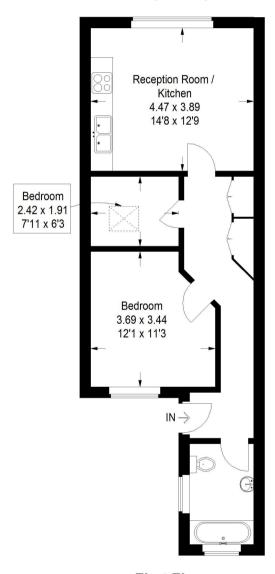

## **High Street, Hampton Hill**

Approx . Gross Internal Area 51.3 sq mt / 552 sq ft

### **First Floor**

#### Featherstone Leigh Ltd

Every attempt is made to assure accuracy, however measurements are approximate and for Illustrative purposes only. Not to scale. (148491)

For a full EPC Certificate please visit: https://www.epcregister.com/searchReport.html and quote report reference number: