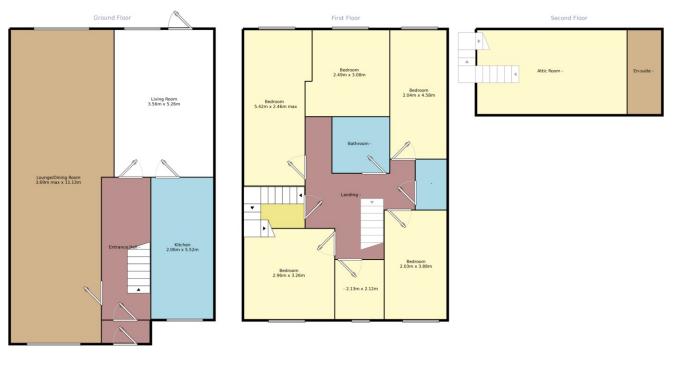

## Property Description

Ideal for a large family, this gas centrally heated, double glazed and considerably extended semi detached comprises an entrance porch, entrance hallway, ground floor guest cloakroom, through lounge/dining room, further rear reception room, kitchen, landing to the first floor, six bedrooms, bathroom, attic room and en suite. To the rear there is a low maintenance rear garden. EPC Rating grade is C. A copy of the EPC will be available on request.

### Our View

Ideal for a large family, this property has been improved and extended throughout, with many key features to all floors. The attic room enjoys an en suite and there is a low maintenance rear garden.

#### Location

Ideally situated for the Wolverhampton Road, providing access into Birmingham city centre in the opposite route to the Birchley Park Island giving access to the M5 and M6 motorway's.

Measurements are approximate. Not to scale. For illustrative purposes only.