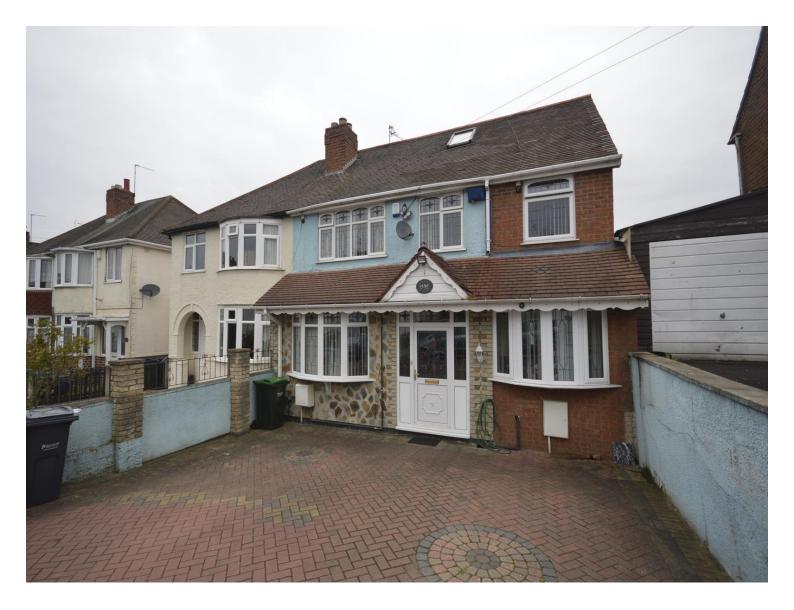

# Pool Lane, Oldbury, West Midlands £244,950

## Property Description

Ideal for a large family, this gas centrally heated, double glazed and considerably extended semi detached comprises an entrance porch, entrance hallway, ground floor guest cloakroom, through lounge/dining room, further rear reception room, kitchen, landing to the first floor, six bedrooms, bathroom, attic room and en suite. To the rear there is a low maintenance rear garden. EPC Rating grade is C. A copy of the EPC will be available on request.

#### Location

Ideally situated for the Wolverhampton Road, providing access into Birmingham city centre in the opposite route to the Birchley Park Island giving access to the M5 and M6 motorway's.

Measurements are approximate. Not to scale. For illustrative purposes only.