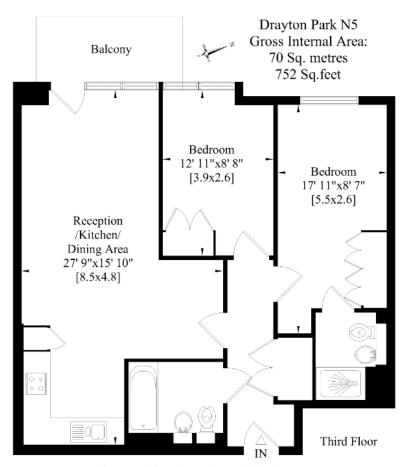

- MODERN APARTMENT
- TWO DOUBLE BEDROOMS
- RECEPTION ROOM
- KITCHEN
- EN SUITE SHOWER ROOM
- BALCONY

- Leasehold (992 Years Remaining)
- Service Charge: £1,500 PA
- Ground Rent: £150 PA
- Council Tax: £1,560 (Band E)
- Approx. 752 sq ft
- Rental Estimate: £460 PW

Whilst every attempt has been made to ensure the accuracy of this floor plan, measurements of doors, windows and rooms are approximate. For identification purposes only. Not to scale.