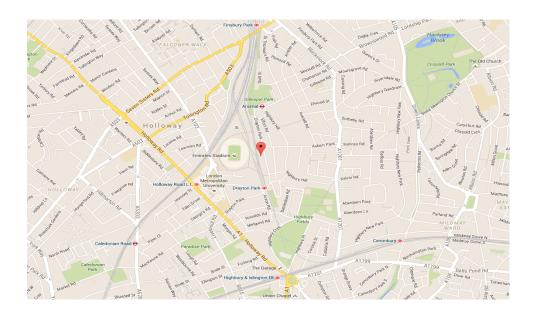

## TRANSPORT LINKS

Drayton Park (Overground line) is a 3 minute walk away.

Arsenal Station (Piccadilly line) is a 5 minute walk away.

Finsbury Park Station (Piccadilly, Victoria and Overground lines) is an 18 minute walk away.

Numerous buses run nearby, including the 19, 236, 4 and 263, giving easy access to the City and West End.

| islingion Office                    | Camaen Ollice                    | nighbury Office                    | Archwdy Ollice                    |
|-------------------------------------|----------------------------------|------------------------------------|-----------------------------------|
| 314 Upper Street                    | 67 Parkway                       | 2 Highbury Park                    | 31 Junction Road                  |
| London N1 2XQ                       | London NW1 7PP                   | London N5 2AB                      | London N19 5QT                    |
|                                     |                                  |                                    |                                   |
| T 020 7226 0160                     | T 020 7482 2894                  | T 020 7288 9696                    | T 020 7288 9690                   |
| Elslington.sales@hotblack.co.uk     | E Camden.sales@hotblack.co.uk    | E Highbury.sales@hotblack.co.uk    | E Archway.sales@hotblack.co.uk    |
| F Islinaton.lettinas@hotblack.co.uk | F Camden.lettinas@hotblack.co.uk | E Highbury.lettings@hotblack.co.uk | E Archway.lettinas@hotblack.co.uk |