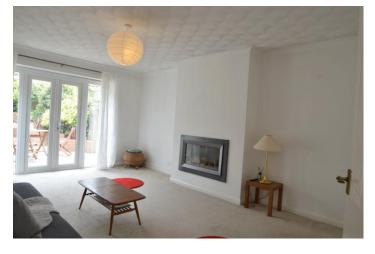

# LIVING ROOM 16' 04" x 12' 04" (4.98m x 3.76m)

Feature gas fire, with access to the kitchen from this room and double glazed double doors to the rear garden.