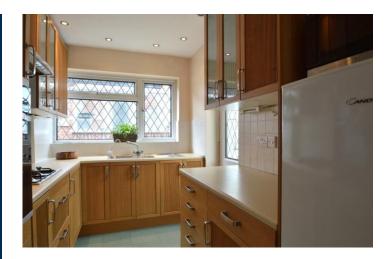

#### KITCHEN 10'11" x 6'10" (3.33m x 2.08m)

With ample wall and base level units, gas hob, electric oven and space for white goods, double glazed window and door leading to the conservatory.