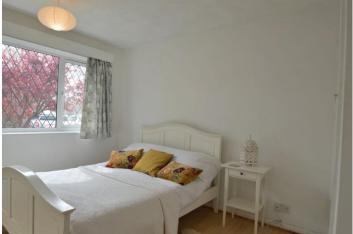

## BEDROOM ONE 12' x 10' 05" (3.66m x 3.18m)

Double glazed window to front aspect, radiator and built in wardrobe.

#### BEDROOM TWO 10' 11" x 9' 01" (3.33m x 2.77m)

Double glazed window, radiator and built in wardrobe.