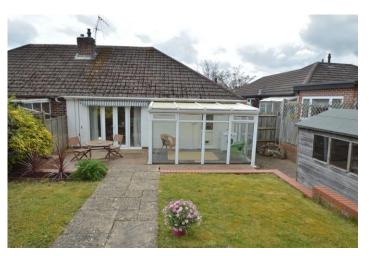

### **OUTSIDE**

The rear garden has been professionally landscaped over two levels, the lower level has partial decking and the conservatory and the upper level is laid to lawn, you will also find side access to the driveway.