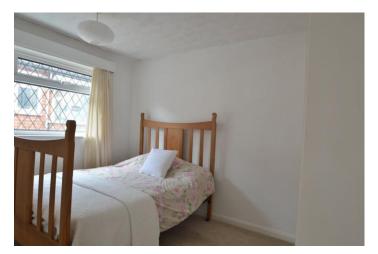

## BEDROOM THREE 8' 1" x 6' 10" (2.46m x 2.08m)

Double glazed window to the front aspect, radiator, built in wardrobe.