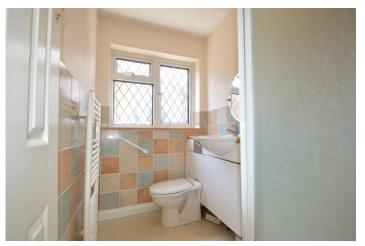

#### SHOWER ROOM 6' 10" x 4' 08" (2.08m x 1.42m)

Shower cubicle, vanity basin, w/c, radiator, double glazed window