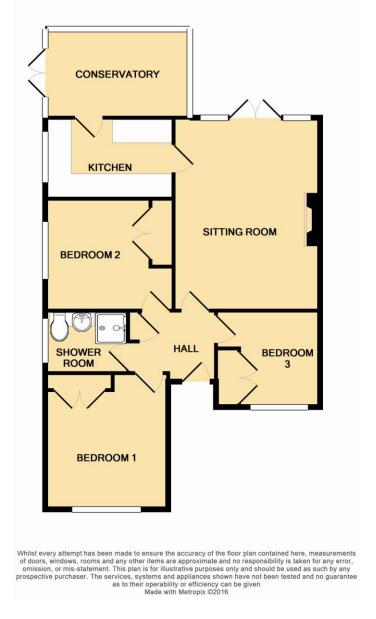

#### **ENTRANCE HALL**

Leading to the three bedrooms, shower room and living room.

# LIVING ROOM 16' 04" x 12' 04" (4.98m x 3.76m)

Feature gas fire, with access to the kitchen from this room and double glazed double doors to the rear garden.

#### KITCHEN 10'11" x 6'10" (3.33m x 2.08m)

With ample wall and base level units, gas hob, electric oven and space for white goods, double glazed window and door leading to the conservatory.

## BEDROOM ONE 12' x 10' 05" (3.66m x 3.18m)

Double glazed window to front aspect, radiator and built in wardrobe.

#### BEDROOM TWO 10' 11" x 9' 01" (3.33m x 2.77m)

Double glazed window, radiator and built in wardrobe.

## BEDROOM THREE 8' 1" x 6' 10" (2.46m x 2.08m)

Double glazed window to the front aspect, radiator, built in wardrobe.

#### SHOWER ROOM 6' 10" x 4' 08" (2.08m x 1.42m)

Shower cubicle, vanity basin, w/c, radiator, double glazed window

### **OUTSIDE**

The rear garden has been professionally landscaped over two levels, the lower level has partial decking and the conservatory and the upper level is laid to lawn, you will also find side access to the driveway.