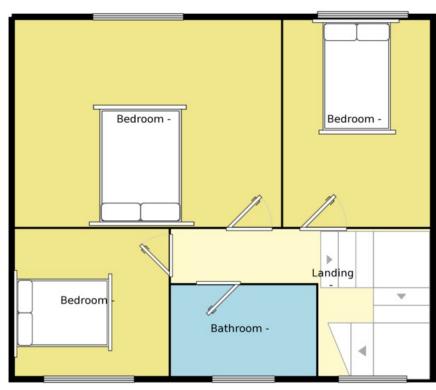

## Property Description

A DECEPTIVELY SPACIOUS AND DELIGHTFULLY PRESENTED TOWN HOUSE PROPERTY. This wonderful property, consists of a warm lounge, a dining room, modern kitchen, three double bedrooms and a bathroom. Externally, there are front and rear gardens, along with a driveway providing off road parking. The property further benefits from gas central heating and viewings are highly recommended. EPC Rating D. A copy of the EPC will be available on request.

Measurements are approximate. Not to scale. For illustrative purposes only.

IMPORTANT NOTE TO PURCHASERS: We endeavour to make our sales particulars accurate and reliable, however, they do not constitute or form part of an offer or any contract and none is to be relied upon as statements of representation or fact. The services, systems and appliances listed in this specification have not been tested by us and no guarantee as to their operating ability or efficiency is given. All measurements have been taken as guide to prospective buyers only, and are not precise. Floor plans where included are not to scale and accuracy is not guaranteed. If you require clarification or further information on any points, please contact us, especially if you are travelling some distance to view. Fixtures and fittings other than those mentioned are to be agreed with the seller.