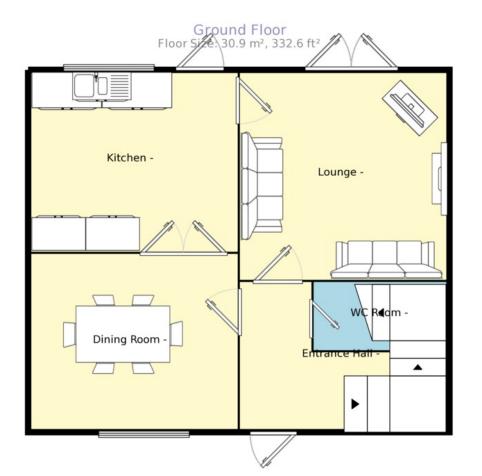

## Property Description

A DECEPTIVELY SPACIOUS AND DELIGHTFULLY PRESENTED TOWN HOUSE PROPERTY. This wonderful property, consists of a warm lounge, a dining room, modern kitchen, three double bedrooms and a bathroom. Externally, there are front and rear gardens, along with a driveway providing off road parking. The property further benefits from gas central heating and viewings are highly recommended. EPC Rating D. A copy of the EPC will be available on request.

Measurements are approximate. Not to scale. For illustrative purposes only.

IMPORTANT NOTE TO PURCHASERS: We endeavour to make our sales particulars accurate and reliable, however, they do not constitute or form part of an offer or any contract and none is to be relied upon as statements of representation or fact. The services, systems and appliances listed in this specification have not been tested by us and no guarantee as to their operating ability or efficiency is given. All measurements have been taken as guide to prospective buyers only, and are not precise. Floor plans where included are not to scale and accuracy is not guaranteed. If you require clarification or further information on any points, please contact us, especially if you are travelling some distance to view. Fixtures and fittings other than those mentioned are to be agreed with the seller.