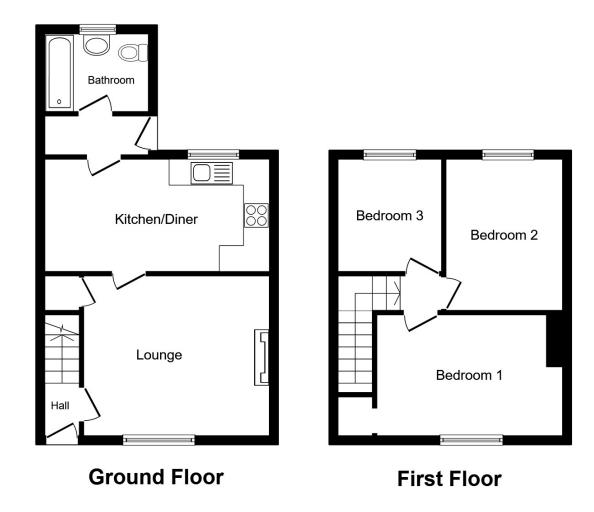

## Property Description

Guide price £260,000 to £280,000. If you have been looking for a house that is ready to move into without any worries of DIY, then your search will be over with this terrific three double bedroom, end of terrace house situated on the outskirts of Dartford Town Centre. Within easy reach of local amenities, motorway links and schools this property is ideal for anyone looking for a spacious house on an elevated position. The ground floor provides a front reception room, spacious enough for the whole family, plus a good sized kitchen/diner and a downstairs bathroom. The first floor provides three double bedrooms and the rear garden, which enjoys a good amount of seclusion. EPC Grade D. For room dimensions please visit the property on your-move.co.uk

This plan is for illustration purposes only and may not be representative of the property. Plan not to scale.

Powered by audioagent.com

IMPORTANT NOTE TO PURCHASERS: We endeavour to make our sales particulars accurate and reliable, however, they do not constitute or form part of an offer or any contract and none is to be relied upon as statements of representation or fact. The services, systems and appliances listed in this specification have not been tested by us and no guarantee as to their operating ability or efficiency is given. All measurements have been taken as guide to prospective buyers only, and are not precise. Floor plans where included are not to scale and accuracy is not guaranteed. If you require clarification or further information on any points, please contact us, especially if you are travelling some distance to view. Fixtures and fittings other than those mentioned are to be agreed with the seller.