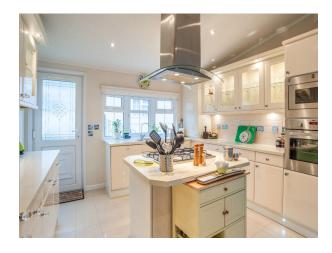

## Property Description

A BEAUTIFULLY PRESENTED DETACHED BUNGALOW/PARK HOME situated in a smart semi rural gated community which is available to the over 50's. This Park Home is offered with a high specification and is situated on the outskirts of this community enjoying far reaching countryside views. The accommodation comprises three bedrooms (master with en-suite and walk-in wardrobe), a triple aspect lounge, well fitted modern kitchen with adjacent dining room, and modern bathroom/wc. The property benefits from calor gas central heating and double glazing. Externally there is a small garden with patio areas and three off road parking spaces. Offered with no forward chain this is an essential viewing. Epc Exempt.