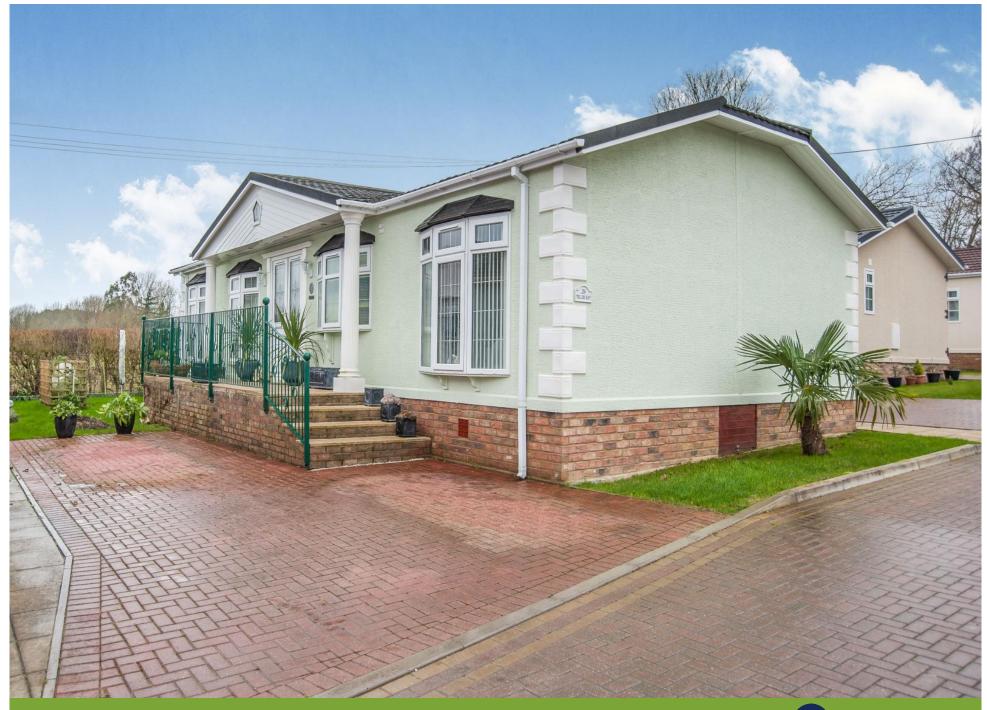

Millers Way, Pilgrims Retreat, Harrietsham, Maidstone

£200,000

## Property Description

A BEAUTIFULLY PRESENTED DETACHED BUNGALOW/PARK HOME situated in a smart semi rural gated community which is available to the over 50's. This Park Home is offered with a high specification and is situated on the outskirts of this community enjoying far reaching countryside views. The accommodation comprises three bedrooms (master with en-suite and walk-in wardrobe), a triple aspect lounge, well fitted modern kitchen with adjacent dining room, and modern bathroom/wc. The property benefits from calor gas central heating and double glazing. Externally there is a small garden with patio areas and three off road parking spaces. Offered with no forward chain this is an essential viewing. Epc Exempt.