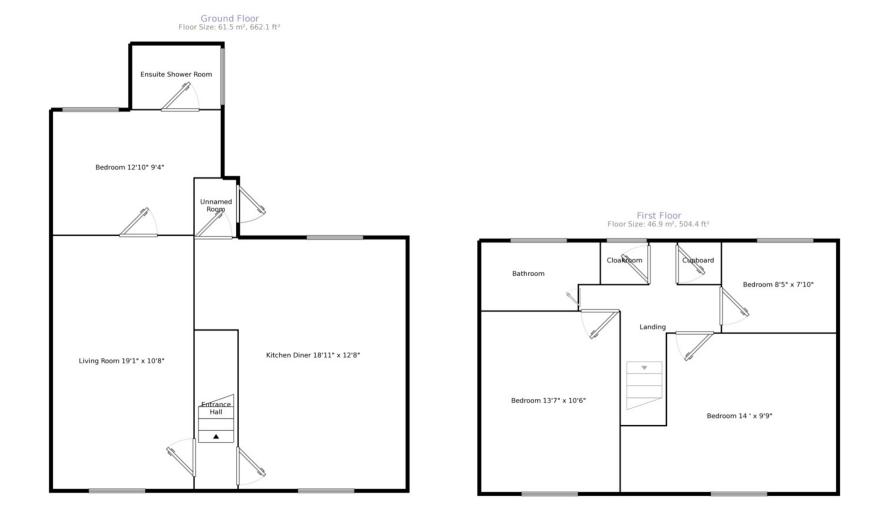

## Property Description

This deceptively sized mid terrace is available and being sold with no chain. Ideal for a young family the property offers flexible living with four bedrooms, one downstairs with en-suite facilities. Spacious kitchen diner and living room plus a pleasant enclosed garden to the rear. EPC awaited.

Measurements are approximate. Not to scale. For illustrative purposes only.

IMPORTANT NOTE TO PURCHASERS: We endeavour to make our sales particulars accurate and reliable, however, they do not constitute or form part of an offer or any contract and none is to be relied upon as statements of representation or fact. The services, systems and appliances listed in this specification have not been tested by us and no guarantee as to their operating ability or efficiency is given. All measurements have been taken as guide to prospective buyers only, and are not precise. Floor plans where included are not to scale and accuracy is not guaranteed. If you require clarification or further information on any points, please contact us, especially if you are travelling some distance to view. Fixtures and fittings other than those mentioned are to be agreed with the seller.