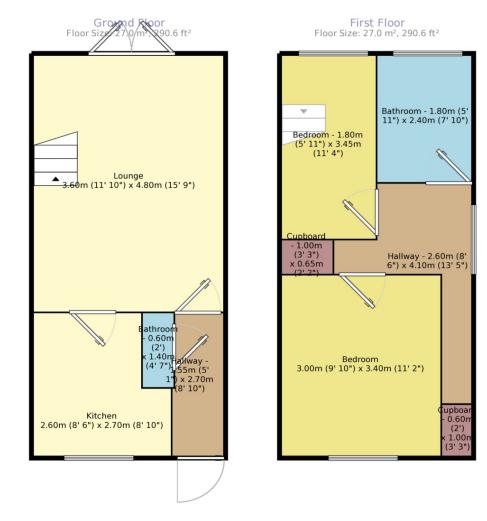

## Property Description

Offered for sale with no onward chain, viewings are a must on this beautifully presented and maintained modern build home. Benefits include Gas Central Heating and Double Glazing with the accommodation in brief comprising entrance hall way, W.C, spacious lounge and kitchen to the ground floor. To the first floor there are two DOUBLE bedrooms and a bathroom. Externally there is a driveway providing off road parking to the front and a generous sized, lawned garden to the rear. Call to view now. EPC Grade Awaited. A copy of the EPC will be available on request.

Measurements are approximate. Not to scale. For illustrative purposes only.

IMPORTANT NOTE TO PURCHASERS: We endeavour to make our sales particulars accurate and reliable, however, they do not constitute or form part of an offer or any contract and none is to be relied upon as statements of representation or fact. The services, systems and appliances listed in this specification have not been tested by us and no guarantee as to their operating ability or efficiency is given. All measurements have been taken as guide to prospective buyers only, and are not precise. Floor plans where included are not to scale and accuracy is not guaranteed. If you require clarification or further information on any points, please contact us, especially if you are travelling some distance to view. Fixtures and fittings other than those mentioned are to be agreed with the seller.