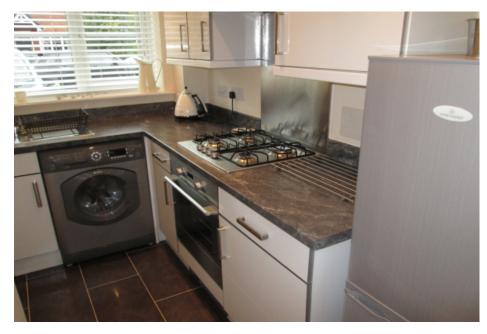

## Property Description

Offered for sale with no onward chain, viewings are a must on this beautifully presented and maintained modern build home. Benefits include Gas Central Heating and Double Glazing with the accommodation in brief comprising entrance hall way, W.C, spacious lounge and kitchen to the ground floor. To the first floor there are two DOUBLE bedrooms and a bathroom. Externally there is a driveway providing off road parking to the front and a generous sized, lawned garden to the rear. Call to view now. EPC Grade Awaited. A copy of the EPC will be available on request.