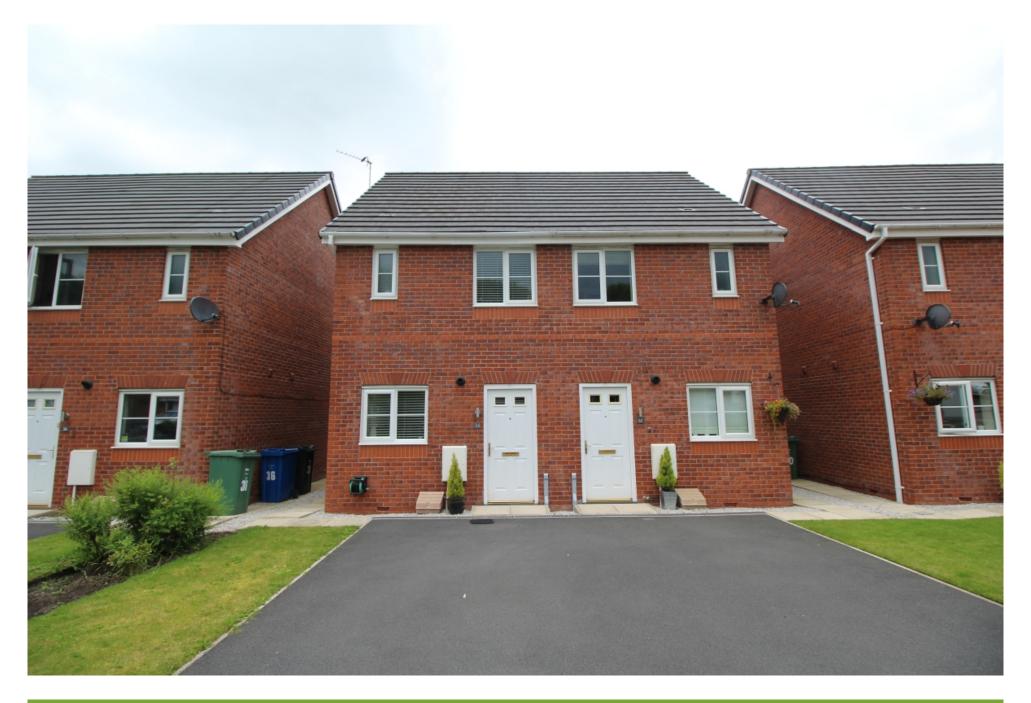

Valley View, Bury, Lancashire

£140,000

## Property Description

Offered for sale with no onward chain, viewings are a must on this beautifully presented and maintained modern build home. Benefits include Gas Central Heating and Double Glazing with the accommodation in brief comprising entrance hall way, W.C, spacious lounge and kitchen to the ground floor. To the first floor there are two DOUBLE bedrooms and a bathroom. Externally there is a driveway providing off road parking to the front and a generous sized, lawned garden to the rear. Call to view now. EPC Grade Awaited. A copy of the EPC will be available on request.