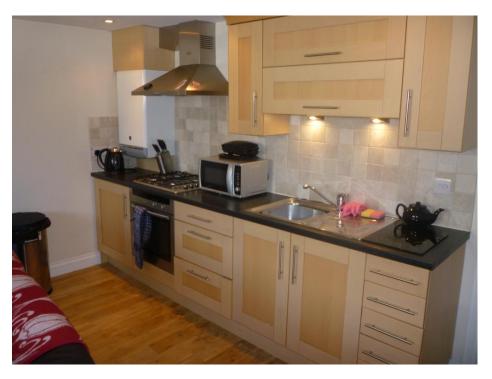

## Property Description

A well presented first floor apartment located in the heart of Redruth, the accommodation comprises communal entrance, entrance hall, open plan living room/kitchen, a double bedroom and a modern bathroom/WC. The property also has gas central heating and double glazing. EPC grade C.